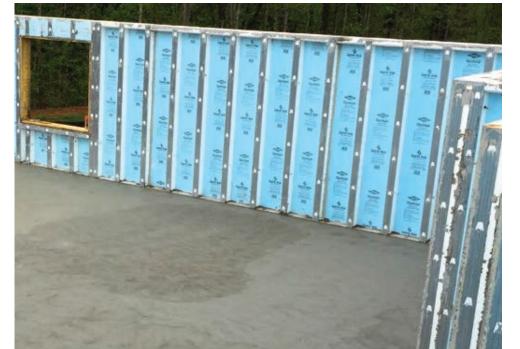

## KEY FEATURES

- Walls: 2x6 24" o.c. advanced framed with insulated headers and 2-stud corners, R-13 unfaced fiberglass batt, OSB, 1" R-5 taped, R-18 total. Vinyl siding.
- Roof: Asphalt and PV shingles, ice-and-water shield in valleys and low roofs; kick-out flashing, synthetic felt, drip edge flashing, vent gaskets, tape flashing.
- Attic: R-38 blown fiberglass. All penetrations and top plates sealed. Skylight shafts have R-10 XPS foam and R-19 unfaced fiberglass batts.
- **Foundation:** Daylight basement of precast concrete walls with R-16 XPS foam, R-5 XPS under slab perimeter. Daylight wall has R-5 XPS.
- Windows: Double-pane low-e, U=0.30, SHGC=0.26. Solar tubes, venting skylights.
- **Air Sealing:** 1.51 ACH 50.
- **HVAC:** Central heat pump 21.5 SEER, 10 HSPF, ducts inside. Insulated rigid trunk and flex branch. Return registers in every room, balancing dampers on every run.
- Hot Water: Tankless gas water heater, 0.97 EF, with smart controller.
- Lighting: 95% LED, 5% CFL, skylights, sun tubes, and roof windows.
- Appliances: ENERGY STAR clothes washer, refrigerator, dishwasher, ceiling fans, exhaust fans.
- **Solar:** 7.625-kW solar shingles, grid tied.
- Water Conservation: Low-flow fixtures and toilets. WaterSense irrigation controller.
- Energy Management System: Smart HVAC, solar PV monitoring system.
- **Other:** No-/low-VOC paints, adhesives; GREENGUARD-certified hardwood flooring, carpet, pad; non-toxic pest control, KCMA ESP-labeled cabinets, no added formaldehyde insulation. Laminated beams, I-joist floors, Finger-jointed trim and cabinets. Universal design.