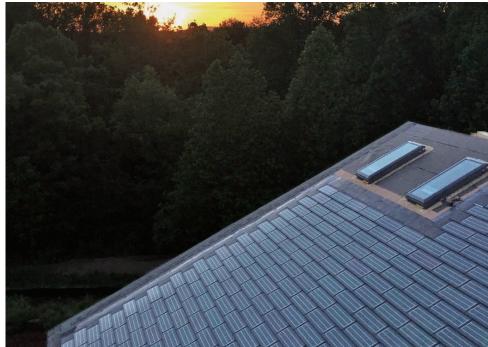

## KEY FEATURES

- Walls: 2x6 24" o.c. advanced framed with insulated headers and 2-stud corners, R-13 unfaced fiberglass batt, OSB, 1" R-5 taped, R-18 total. Vinyl siding.
- Roof: Asphalt and PV shingles, ice-and-water shield in valleys and low roofs; kick-out flashing, synthetic felt, drip edge flashing, vent gaskets, tape flashing.
- Attic: R-38 blown fiberglass. All penetrations and top plates sealed. Skylight shafts have R-10 XPS foam and R-19 unfaced fiberglass batts.
- **Foundation:** Daylight basement of precast concrete walls with R-16 XPS foam, R-5 XPS under slab perimeter. Daylight wall has R-5 XPS.
- Windows: Double-pane low-e, U=0.30, SHGC=0.26. Solar tubes, venting skylights.
- **Air Sealing:** 1.51 ACH 50.
- **HVAC:** Central heat pump 21.5 SEER, 10 HSPF, ducts inside. Insulated rigid trunk and flex branch. Return registers in every room, balancing dampers on every run.
- Hot Water: Tankless gas water heater, 0.97 EF, with smart controller.
- Lighting: 95% LED, 5% CFL, skylights, sun tubes, and roof windows.
- Appliances: ENERGY STAR clothes washer, refrigerator, dishwasher, ceiling fans, exhaust fans.
- **Solar:** 7.625-kW solar shingles, grid tied.
- Water Conservation: Low-flow fixtures and toilets. WaterSense irrigation controller.
- Energy Management System: Smart HVAC, solar PV monitoring system.
- **Other:** No-/low-VOC paints, adhesives; GREENGUARD-certified hardwood flooring, carpet, pad; non-toxic pest control, KCMA ESP-labeled cabinets, no added formaldehyde insulation. Laminated beams, I-joist floors, Finger-jointed trim and cabinets. Universal design.