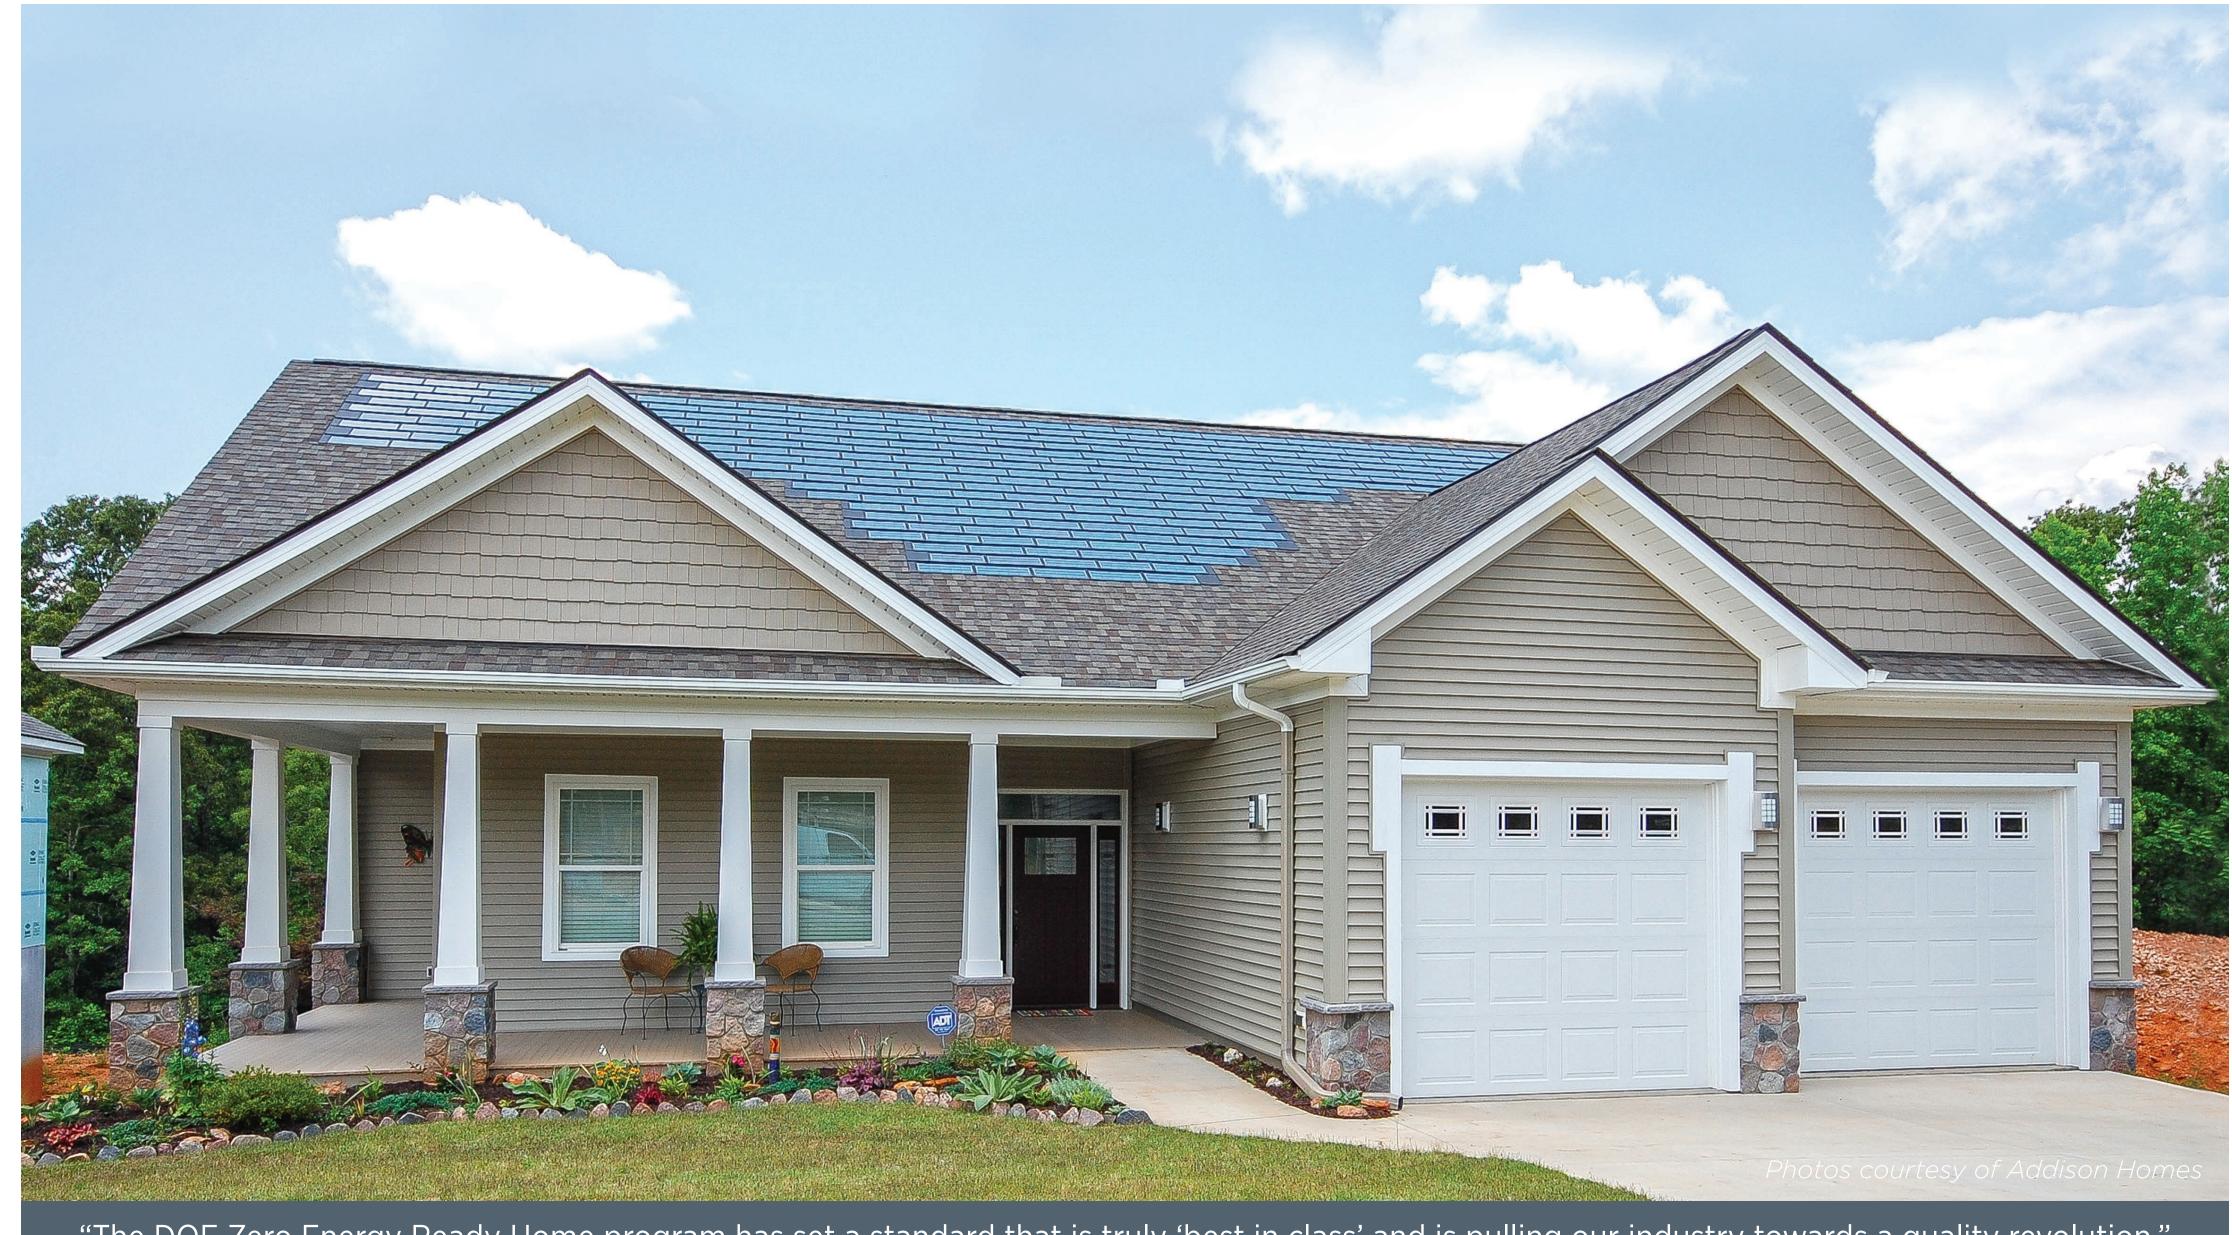

# Addison Homes

U.S. DOE

ZERO

ENERGY READY HOME

2016 VYINNER

Housing
Innovation
Awards

The Emery | Greer, SC | Addison-Homes.com

"The DOE Zero Energy Ready Home program has set a standard that is truly 'best in class' and is pulling our industry towards a quality revolution."

## KEY FEATURES

- Walls: 2x6 24" o.c. advanced framed with insulated headers and 2-stud corners, R-13 unfaced fiberglass batt, OSB, 1" R-5 taped, R-18 total. Vinyl siding.
- Roof: Asphalt and PV shingles, ice-and-water shield in valleys and low roofs; kick-out flashing, synthetic felt, drip edge flashing, vent gaskets, tape flashing.
- Attic: R-38 blown fiberglass. All penetrations and top plates sealed. Skylight shafts have R-10 XPS foam and R-19 unfaced fiberglass batts.
- **Foundation:** Daylight basement of precast concrete walls with R-16 XPS foam, R-5 XPS under slab perimeter. Daylight wall has R-5 XPS.
- Windows: Double-pane low-e, U=0.30, SHGC=0.26. Solar tubes, venting skylights.
- **Air Sealing:** 1.51 ACH 50.
- **HVAC:** Central heat pump 21.5 SEER, 10 HSPF, ducts inside. Insulated rigid trunk and flex branch. Return registers in every room, balancing dampers on every run.
- Hot Water: Tankless gas water heater, 0.97 EF, with smart controller.
- Lighting: 95% LED, 5% CFL, skylights, sun tubes, and roof windows.
- Appliances: ENERGY STAR clothes washer, refrigerator, dishwasher, ceiling fans, exhaust fans.
- **Solar:** 7.625-kW solar shingles, grid tied.
- Water Conservation: Low-flow fixtures and toilets. WaterSense irrigation controller.
- Energy Management System: Smart HVAC, solar PV monitoring system.
- **Other:** No-/low-VOC paints, adhesives; GREENGUARD-certified hardwood flooring, carpet, pad; non-toxic pest control, KCMA ESP-labeled cabinets, no added formaldehyde insulation. Laminated beams, I-joist floors, Finger-jointed trim and cabinets. Universal design.