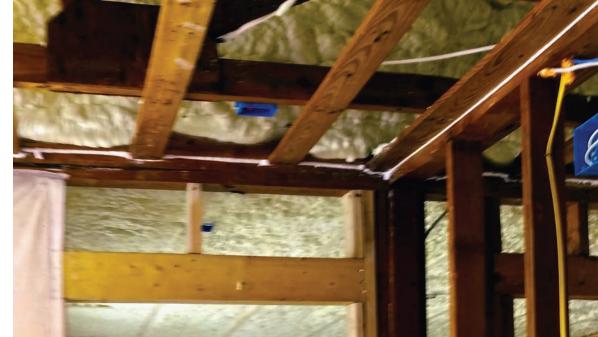

## KEY FEATURES

- Walls: Total R-21: rehab gutted to 2x4 studs, 3.5'' dense-pack blown cellulose,  $\frac{1}{2}$  rigid EPS,  $\frac{1}{2}$ " coated OSB, draining house wrap, engineered wood siding.
- Roof: New  $\frac{1}{2}$ " OSB deck, full self-adhering membrane, Cool Roof asphalt shingles.
- Attic: R-38 sealed conditioned attic with 8" closed-cell foam on underside of roof deck.
- Foundation: Existing uninsulated slab-on-grade.
- Windows: Vinyl-frame, triple-pane, low-e, argon-filled, U=0.23, SHGC=0.22.
- Air Sealing: 1.2 ACH 50.
- Ventilation: ERV.
- HVAC: Mini-duct heat pump, 9.1 HSPF, 20 SEER, unit in closet, ducts in conditioned attic.
- Hot Water: 50-gal electric tank, 0.95 EF, in hall closet < 15 feet to any hot water uses.
- Lighting: LED 20%, CFL 80%.
- Appliances: ENERGY STAR refrigerator, clothes washer, dishwasher, 4 ceiling fans.
- Water Conservation: WaterSense-rated toilets and faucets.
- Energy Management System: Programmable thermostat.
- Other: No-VOC paints and sealants, green-certified plank vinyl flooring, native drought-tolerant plants in landscaping.