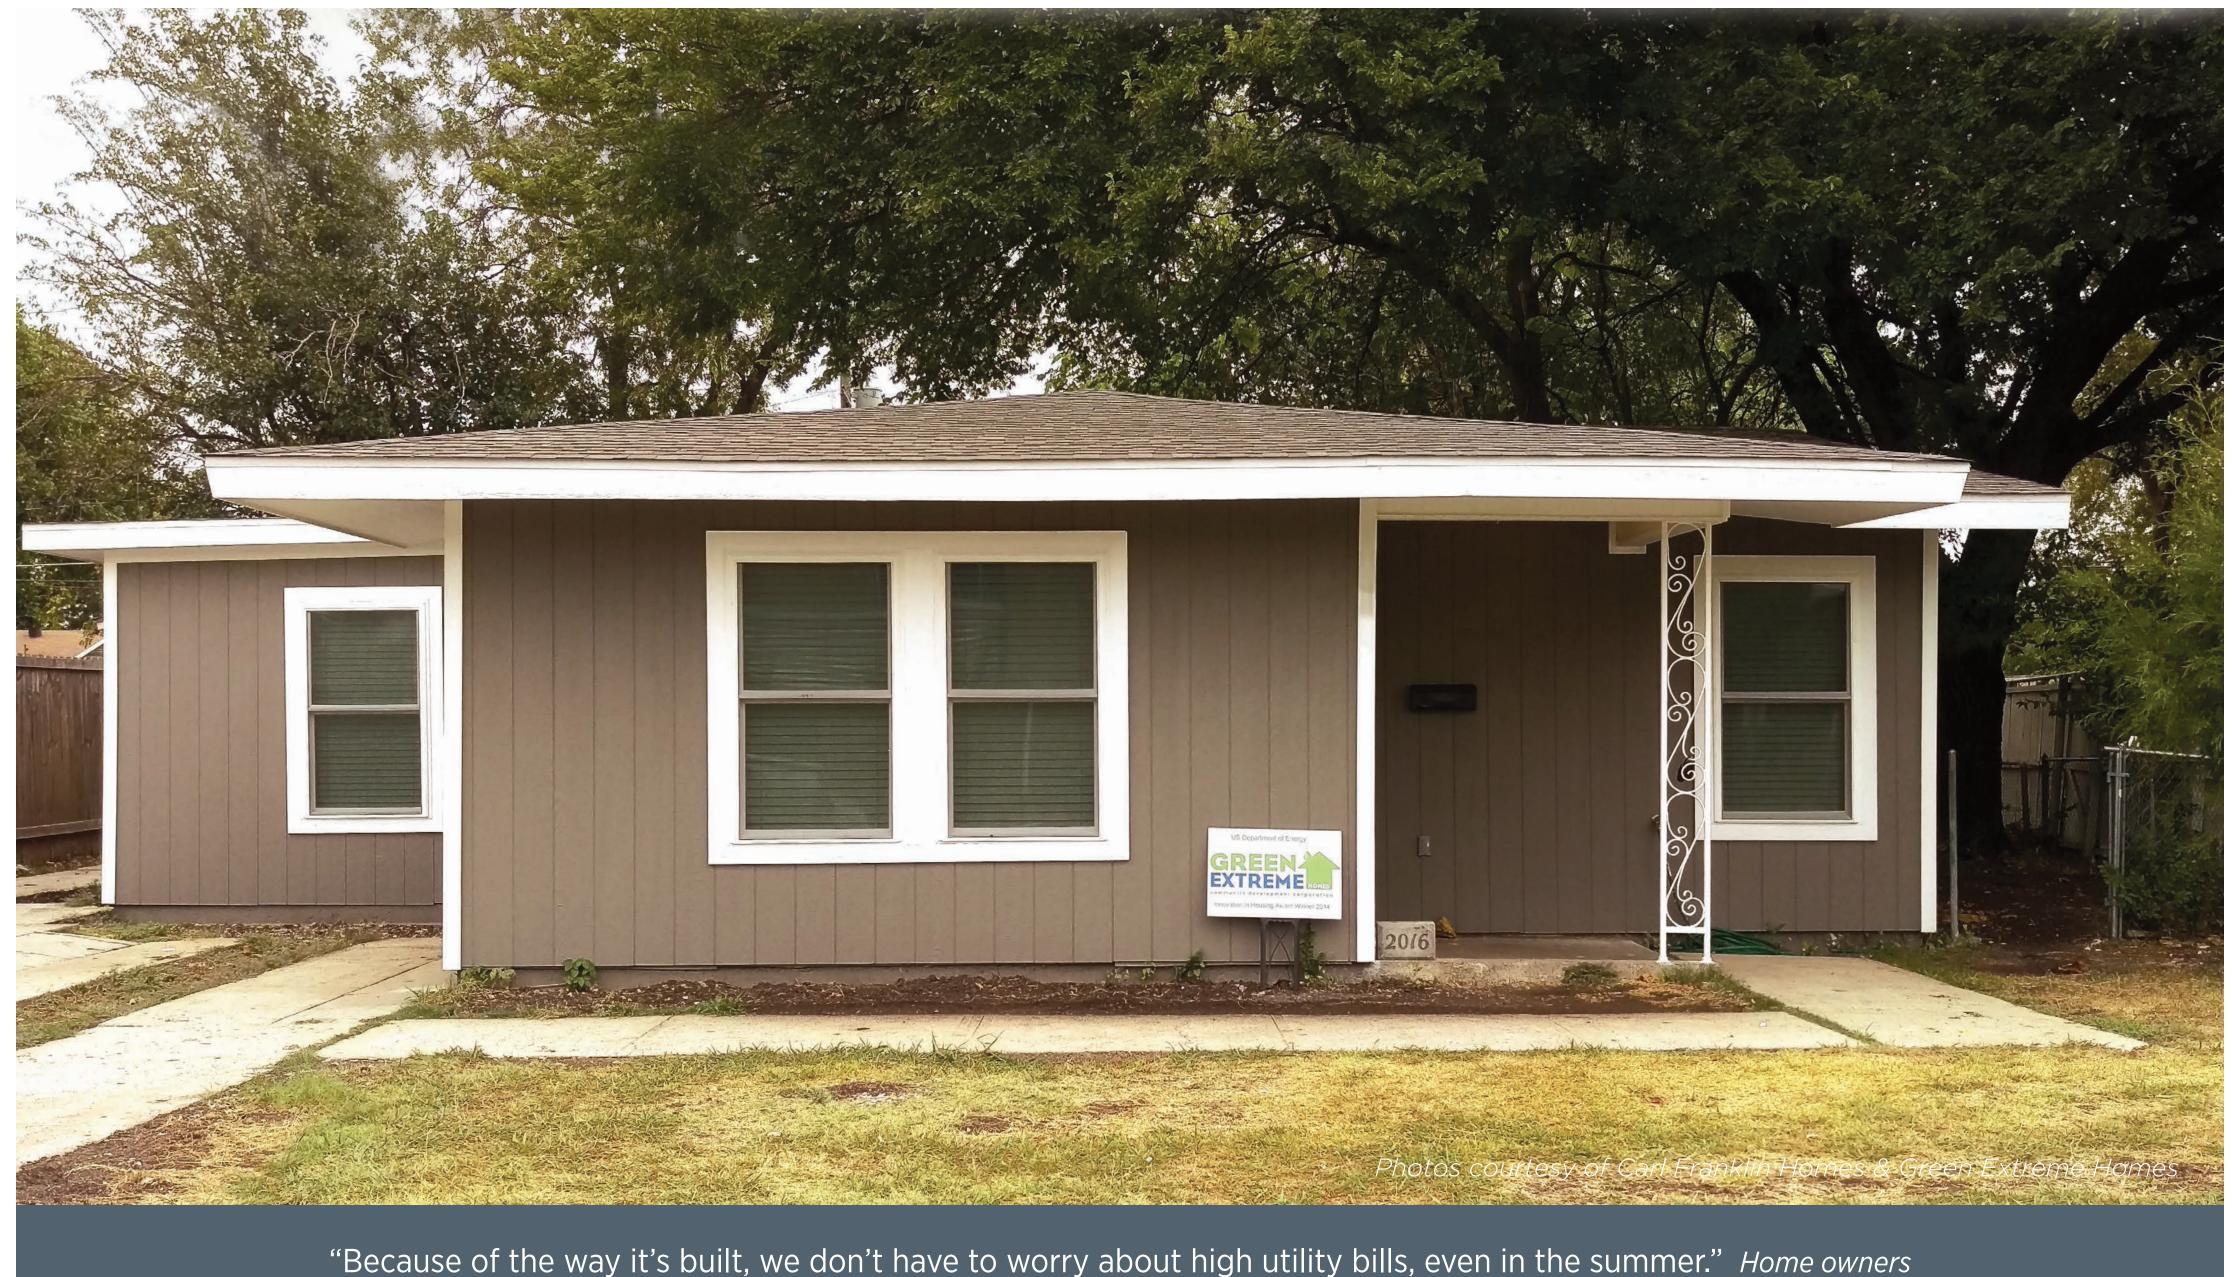

# Carl Franklin Homes & Green Extreme Homes

5th Street Deep Rehab | Lewisville, TX | GreenExtremeHomes.com

## KEY FEATURES

- Walls: Total R-21: rehab gutted to 2x4 studs, 3.5'' dense-pack blown cellulose,  $\frac{1}{2}$  rigid EPS,  $\frac{1}{2}$ " coated OSB, draining house wrap, engineered wood siding.
- Roof: New  $\frac{1}{2}$ " OSB deck, full self-adhering membrane, Cool Roof asphalt shingles.
- Attic: R-38 sealed conditioned attic with 8" closed-cell foam on underside of roof deck.
- Foundation: Existing uninsulated slab-on-grade.
- Windows: Vinyl-frame, triple-pane, low-e, argon-filled, U=0.23, SHGC=0.22.
- Air Sealing: 1.2 ACH 50.
- Ventilation: ERV.
- HVAC: Mini-duct heat pump, 9.1 HSPF, 20 SEER, unit in closet, ducts in conditioned attic.
- Hot Water: 50-gal electric tank, 0.95 EF, in hall closet < 15 feet to any hot water uses.
- Lighting: LED 20%, CFL 80%.
- Appliances: ENERGY STAR refrigerator, clothes washer, dishwasher, 4 ceiling fans.
- Water Conservation: WaterSense-rated toilets and faucets.
- Energy Management System: Programmable thermostat.
- Other: No-VOC paints and sealants, green-certified plank vinyl flooring, native drought-tolerant plants in landscaping.