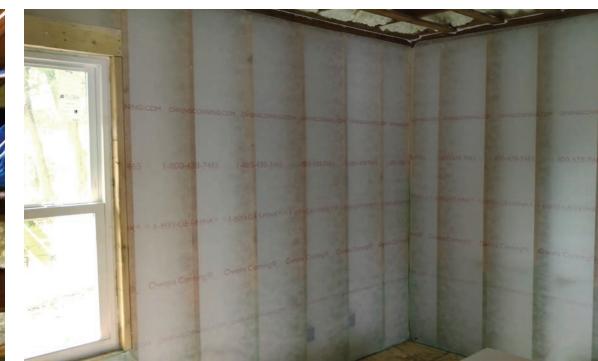

## KEY FEATURES

- Walls: Total R-21: rehab gutted to 2x4 studs, 3.5'' dense-pack blown cellulose,  $\frac{1}{2}$  rigid EPS,  $\frac{1}{2}$ " coated OSB, draining house wrap, engineered wood siding.
- Roof: New  $\frac{1}{2}$ " OSB deck, full self-adhering membrane, Cool Roof asphalt shingles.
- Attic: R-38 sealed conditioned attic with 8" closed-cell foam on underside of roof deck.
- Foundation: Existing uninsulated slab-on-grade.
- Windows: Vinyl-frame, triple-pane, low-e, argon-filled, U=0.23, SHGC=0.22.
- Air Sealing: 1.2 ACH 50.
- Ventilation: ERV.
- HVAC: Mini-duct heat pump, 9.1 HSPF, 20 SEER, unit in closet, ducts in conditioned attic.
- Hot Water: 50-gal electric tank, 0.95 EF, in hall closet < 15 feet to any hot water uses.
- Lighting: LED 20%, CFL 80%.
- Appliances: ENERGY STAR refrigerator, clothes washer, dishwasher, 4 ceiling fans.
- Water Conservation: WaterSense-rated toilets and faucets.
- Energy Management System: Programmable thermostat.
- Other: No-VOC paints and sealants, green-certified plank vinyl flooring, native drought-tolerant plants in landscaping.