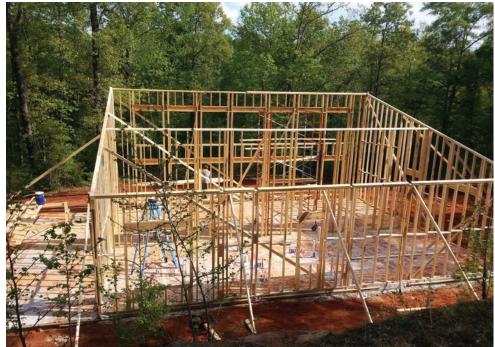

## KEY FEATURES

- **Walls:** R-22: 2x4 and 2x6, advanced framed, 3.5" open-cell spray foam in cavities,  $\frac{7}{16}$  OSB, house wrap, 2x2 batten rainscreen, 1" closed-cell soy spray foam over battens, metal and cypress siding.
- **Roof:** Cathedral ceilings with exposed pine decking. Full ice-and-water shield over decking, 1x4 purlins screwed over 6" PVC sleeves, 5.5" R-38.5, closed-cell soy spray foam over roof and walls.
- Attic: None.
- Foundation: Uninsulated monolithic slab-on-grade.
- Windows: Double-pane, low-e, argon-fill, SHGC=0.29, U=0.32.
- Air Sealing: 2.2 ACH 50.
- Ventilation: ERV.
- HVAC: Ductless heat pumps, two indoor, one outdoor unit, 21.7 SEER.
- Hot Water: Heat pump water heater.
- Lighting: 100% LED.
- Appliances: ENERGY STAR refrigerator, dishwasher, clothes washer, dryer.
- **Solar:** Pre-wired for solar.
- Water Conservation: All WaterSense faucets.
- Energy Management System: None.
- Other: Low-VOC paints and stains.