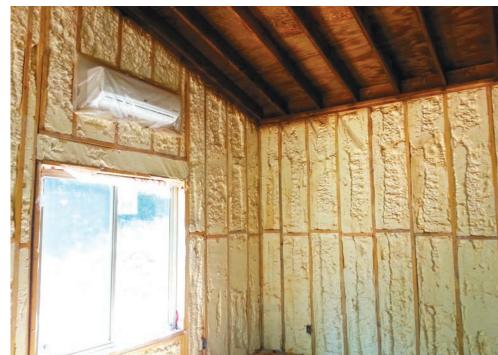

## KEY FEATURES

- **Walls:** R-22: 2x4 and 2x6, advanced framed, 3.5" open-cell spray foam in cavities,  $\frac{7}{16}$  OSB, house wrap, 2x2 batten rainscreen, 1" closed-cell soy spray foam over battens, metal and cypress siding.
- **Roof:** Cathedral ceilings with exposed pine decking. Full ice-and-water shield over decking, 1x4 purlins screwed over 6" PVC sleeves, 5.5" R-38.5, closed-cell soy spray foam over roof and walls.
- Attic: None.
- Foundation: Uninsulated monolithic slab-on-grade.
- Windows: Double-pane, low-e, argon-fill, SHGC=0.29, U=0.32.
- Air Sealing: 2.2 ACH 50.
- Ventilation: ERV.
- HVAC: Ductless heat pumps, two indoor, one outdoor unit, 21.7 SEER.
- Hot Water: Heat pump water heater.
- Lighting: 100% LED.
- Appliances: ENERGY STAR refrigerator, dishwasher, clothes washer, dryer.
- **Solar:** Pre-wired for solar.
- Water Conservation: All WaterSense faucets.
- Energy Management System: None.
- Other: Low-VOC paints and stains.