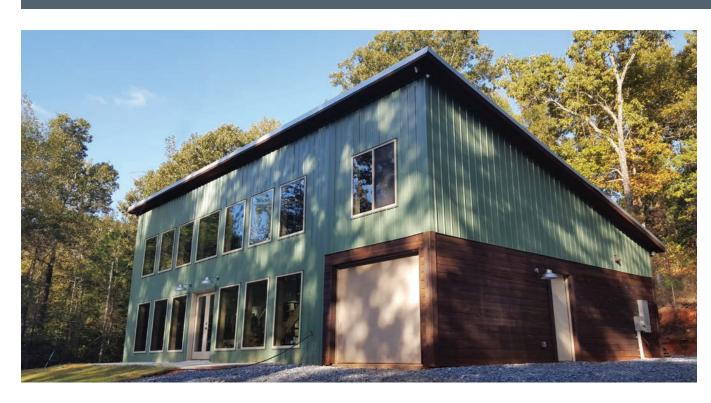

## KEY FEATURES

- **Walls:** R-22: 2x4 and 2x6, advanced framed, 3.5" open-cell spray foam in cavities,  $\frac{7}{16}$  OSB, house wrap, 2x2 batten rainscreen, 1" closed-cell soy spray foam over battens, metal and cypress siding.
- **Roof:** Cathedral ceilings with exposed pine decking. Full ice-and-water shield over decking, 1x4 purlins screwed over 6" PVC sleeves, 5.5" R-38.5, closed-cell soy spray foam over roof and walls.
- Attic: None.
- Foundation: Uninsulated monolithic slab-on-grade.
- Windows: Double-pane, low-e, argon-fill, SHGC=0.29, U=0.32.
- Air Sealing: 2.2 ACH 50.
- Ventilation: ERV.
- HVAC: Ductless heat pumps, two indoor, one outdoor unit, 21.7 SEER.
- Hot Water: Heat pump water heater.
- Lighting: 100% LED.
- Appliances: ENERGY STAR refrigerator, dishwasher, clothes washer, dryer.
- **Solar:** Pre-wired for solar.
- Water Conservation: All WaterSense faucets.
- Energy Management System: None.
- Other: Low-VOC paints and stains.