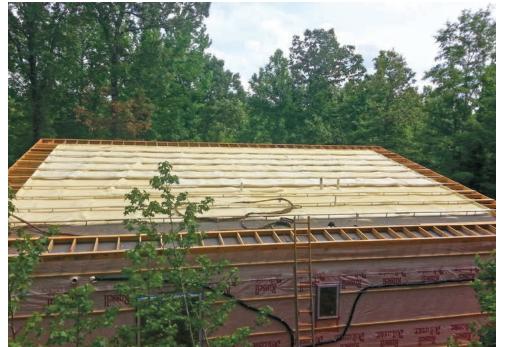

## KEY FEATURES

- **Walls:** R-22: 2x4 and 2x6, advanced framed, 3.5" open-cell spray foam in cavities,  $\frac{7}{16}$  OSB, house wrap, 2x2 batten rainscreen, 1" closed-cell soy spray foam over battens, metal and cypress siding.
- **Roof:** Cathedral ceilings with exposed pine decking. Full ice-and-water shield over decking, 1x4 purlins screwed over 6" PVC sleeves, 5.5" R-38.5, closed-cell soy spray foam over roof and walls.
- Attic: None.
- Foundation: Uninsulated monolithic slab-on-grade.
- Windows: Double-pane, low-e, argon-fill, SHGC=0.29, U=0.32.
- Air Sealing: 2.2 ACH 50.
- Ventilation: ERV.
- HVAC: Ductless heat pumps, two indoor, one outdoor unit, 21.7 SEER.
- Hot Water: Heat pump water heater.
- Lighting: 100% LED.
- Appliances: ENERGY STAR refrigerator, dishwasher, clothes washer, dryer.
- **Solar:** Pre-wired for solar.
- Water Conservation: All WaterSense faucets.
- Energy Management System: None.
- Other: Low-VOC paints and stains.