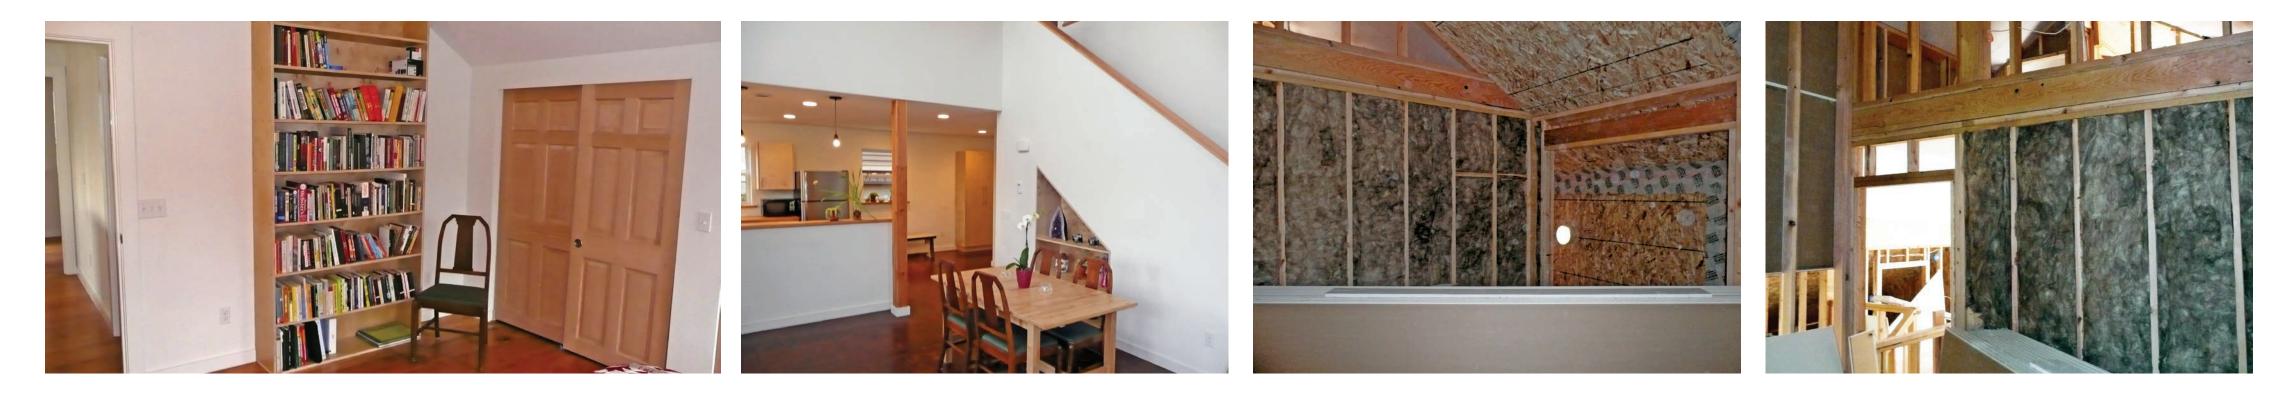

## **KEY FEATURES**

- Walls: R-25: 6.5" SIP walls, draining house wrap, fiber cement plank siding.
- **Roof:** R-40: 10.25" SIPs, 30# felt, comp. shingles, R-40 assembly.
- Attic: Cathedral ceilings, small mechanical attic above upstairs bath in conditioned space.
- Foundation: Slab-on-grade, 4" R-20 rigid foam under slab, 2" R-10 rigid foam on inside of

## CONTACT

Ted L. Clifton cvh@whidbey.net 360-678-7000 stem wall down to the footing, over 2" pea gravel and 6-mil poly vapor barrier.

- Windows: Triple-pane, low-e, U=0.20.
- Air Sealing: 0.9 ACH 50.
- Ventilation: Continuous bath exhaust, fresh air intake with HEPA filter, timered range fan.
- HVAC: Ductless heat pump, 10.0 HSPF, 21 SEER.
- Hot Water: 94% efficient electric water heater.
- Lighting: 100% LED or CFL.
- **Appliances:** ENERGY STAR refrigerator, dishwasher, clothes washer, clothes dryer.
- **Solar:** Pre-wired for PV.
- Water Conservation: All low-flow faucets & fixtures.
- Energy Management System: "None required, this house manages itself!"
- **Other:** Designed and wired for 10.26-kW PV and electric car charging station. SIPs will withstand an 8.0 earthquake.