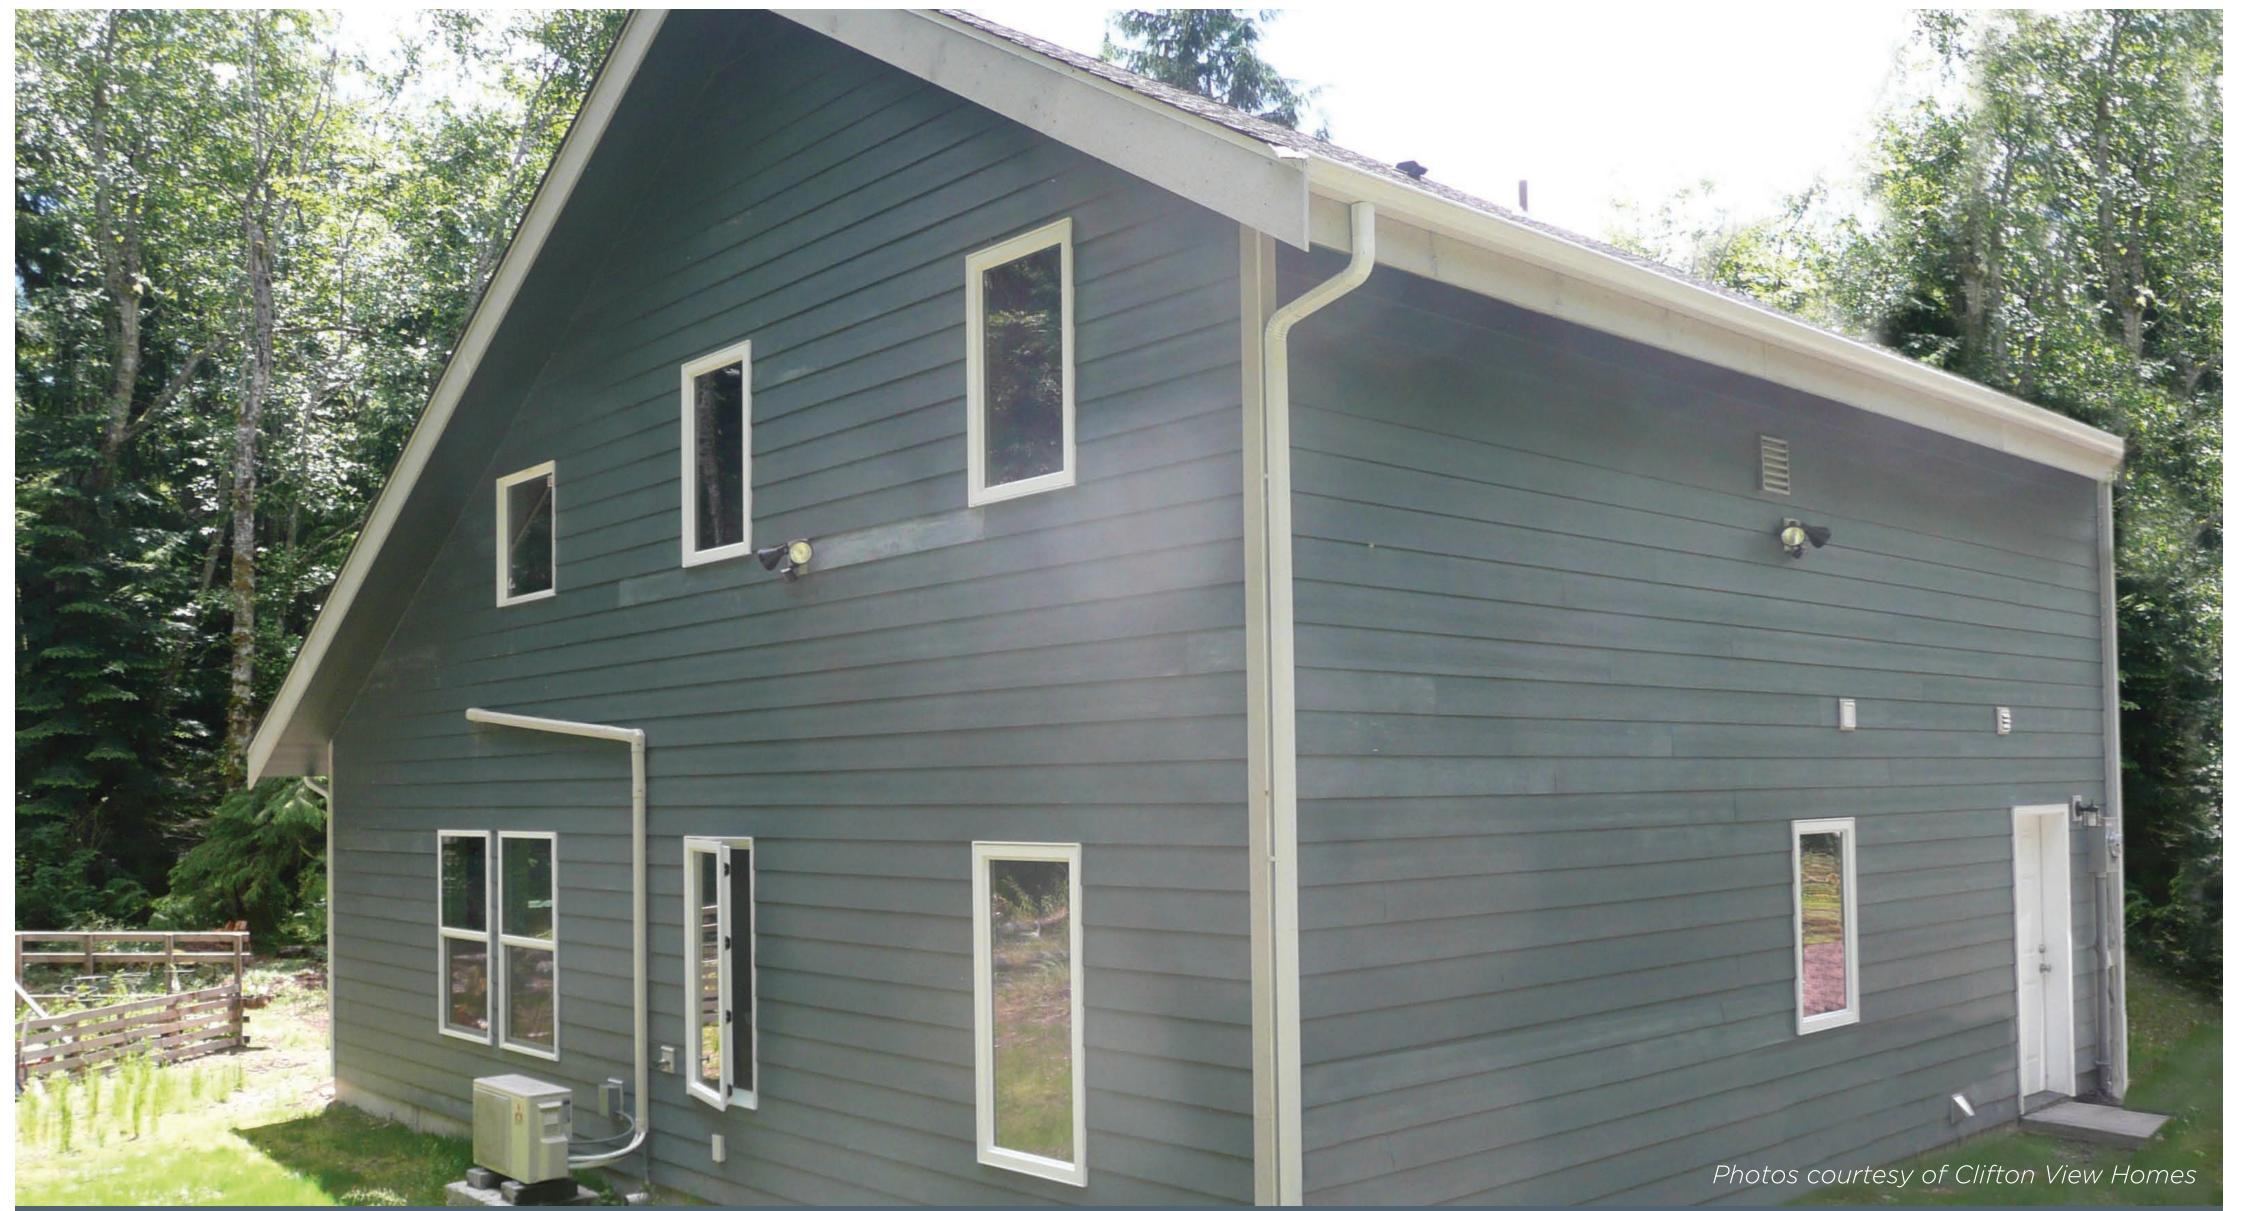

## **KEY FEATURES**

- Walls: R-25: 6.5" SIP walls, draining house wrap, fiber cement plank siding.
- **Roof:** R-40: 10.25" SIPs, 30# felt, comp. shingles, R-40 assembly.
- Attic: Cathedral ceilings, small mechanical attic above upstairs bath in conditioned space.
- Foundation: Slab-on-grade, 4" R-20 rigid foam under slab, 2" R-10 rigid foam on inside of

## CONTACT

Ted L. Clifton cvh@whidbey.net 360-678-7000 stem wall down to the footing, over 2" pea gravel and 6-mil poly vapor barrier.

- Windows: Triple-pane, low-e, U=0.20.
- Air Sealing: 0.9 ACH 50.
- Ventilation: Continuous bath exhaust, fresh air intake with HEPA filter, timered range fan.
- HVAC: Ductless heat pump, 10.0 HSPF, 21 SEER.
- Hot Water: 94% efficient electric water heater.
- Lighting: 100% LED or CFL.
- **Appliances:** ENERGY STAR refrigerator, dishwasher, clothes washer, clothes dryer.
- **Solar:** Pre-wired for PV.
- Water Conservation: All low-flow faucets & fixtures.
- Energy Management System: "None required, this house manages itself!"
- **Other:** Designed and wired for 10.26-kW PV and electric car charging station. SIPs will withstand an 8.0 earthquake.