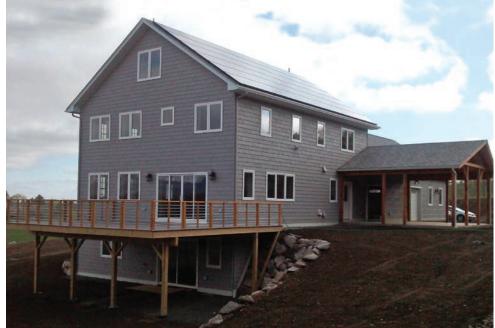

### PROJECT DATA

• **Layout:** 3 bdrm, 3.5 bath, 3 fl + bsmt, 3,912 ft<sup>2</sup>

Climate: IECC 6A, coldCompleted: May 2016

Category: custom for buyer

## **KEY FEATURES**

- Walls: R-22 ICF, vinyl siding, liquid-applied door and window flashing.
- Roof: Asphalt shingles, peel and stick at edges and valleys.
- Attic: R-64 vaulted ceilings, insulated, unvented roof with 11" open-cell + 2" closed-cell spray foam.
- **Foundation:** ICF below-grade foundation walls for R-22 at slab edge, R-27 closed-cell spray foam under slab.
- Windows: Triple-pane, U=0.17, SHGC=0.23, argon-fill, vinyl-framed.
- Air Sealing: 0.16 ACH 50.
- **Ventilation:** ERV, MERV 7 and 11 filters, returns from bathrooms, kitchen, and laundry.
- HVAC: Ground-source heat pump, 5.7 COP, 19.5 EER, all ducts inside.
- **Hot Water:** Ground-source heat pump desuperheater and 50-gal. air-source heat pump tank water heater 3.1 EF.
- Lighting: 100% LED.
- **ENERGY STAR Appliances:** Refrigerator, clothes washer, dishwasher; heat pump clothes dryer.
- Solar: 13.440-kW PV.
- Water Conservation: Low-flow fixtures, drought-tolerant plants.
- Energy Management System: None.
- Other: NO-VOC paint, 75% construction debris recycled, disaster-resistant ICF construction with spray foam and hurricane clips.