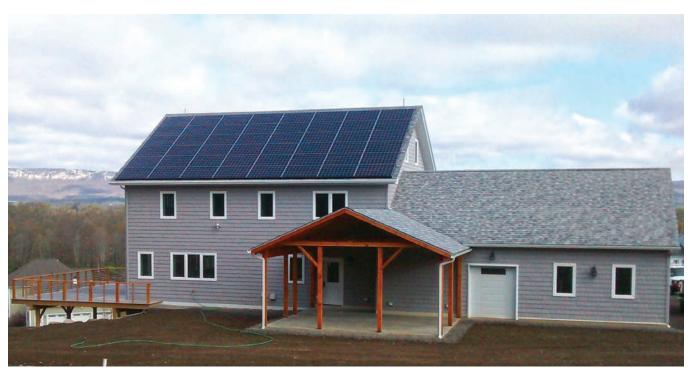

## **KEY FEATURES**

- Walls: R-22 ICF, vinyl siding, liquid-applied door and window flashing.
- Roof: Asphalt shingles, peel and stick at edges and valleys.
- Attic: R-64 vaulted ceilings, insulated, unvented roof with 11" open-cell + 2" closed-cell spray foam.
- **Foundation:** ICF below-grade foundation walls for R-22 at slab edge, R-27 closed-cell spray foam under slab.
- Windows: Triple-pane, U=0.17, SHGC=0.23, argon-fill, vinyl-framed.
- Air Sealing: 0.16 ACH 50.
- **Ventilation:** ERV, MERV 7 and 11 filters, returns from bathrooms, kitchen, and laundry.
- HVAC: Ground-source heat pump, 5.7 COP, 19.5 EER, all ducts inside.
- **Hot Water:** Ground-source heat pump desuperheater and 50-gal. air-source heat pump tank water heater 3.1 EF.
- Lighting: 100% LED.
- **ENERGY STAR Appliances:** Refrigerator, clothes washer, dishwasher; heat pump clothes dryer.
- Solar: 13.440-kW PV.
- Water Conservation: Low-flow fixtures, drought-tolerant plants.
- Energy Management System: None.
- Other: NO-VOC paint, 75% construction debris recycled, disaster-resistant ICF construction with spray foam and hurricane clips.