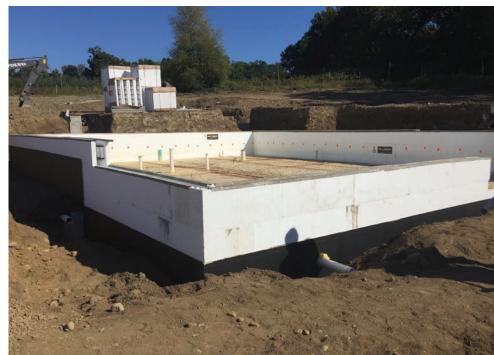

## **KEY FEATURES**

- Walls: R-22 ICF, vinyl siding, liquid-applied door and window flashing.
- Roof: Asphalt shingles, peel and stick at edges and valleys.
- Attic: R-64 vaulted ceilings, insulated, unvented roof with 11" open-cell + 2" closed-cell spray foam.
- **Foundation:** ICF below-grade foundation walls for R-22 at slab edge, R-27 closed-cell spray foam under slab.
- Windows: Triple-pane, U=0.17, SHGC=0.23, argon-fill, vinyl-framed.
- Air Sealing: 0.16 ACH 50.
- **Ventilation:** ERV, MERV 7 and 11 filters, returns from bathrooms, kitchen, and laundry.
- HVAC: Ground-source heat pump, 5.7 COP, 19.5 EER, all ducts inside.
- **Hot Water:** Ground-source heat pump desuperheater and 50-gal. air-source heat pump tank water heater 3.1 EF.
- Lighting: 100% LED.
- **ENERGY STAR Appliances:** Refrigerator, clothes washer, dishwasher; heat pump clothes dryer.
- Solar: 13.440-kW PV.
- Water Conservation: Low-flow fixtures, drought-tolerant plants.
- Energy Management System: None.
- Other: NO-VOC paint, 75% construction debris recycled, disaster-resistant ICF construction with spray foam and hurricane clips.