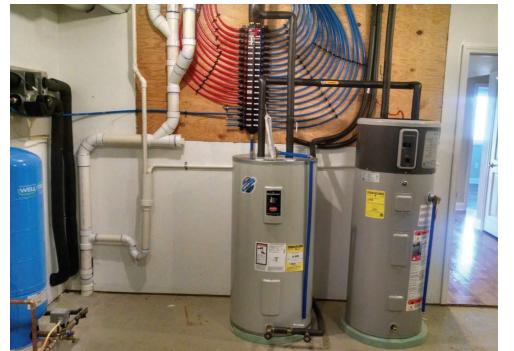

## **KEY FEATURES**

- Walls: R-22 ICF, vinyl siding, liquid-applied door and window flashing.
- Roof: Asphalt shingles, peel and stick at edges and valleys.
- Attic: R-64 vaulted ceilings, insulated, unvented roof with 11" open-cell + 2" closed-cell spray foam.
- **Foundation:** ICF below-grade foundation walls for R-22 at slab edge, R-27 closed-cell spray foam under slab.
- Windows: Triple-pane, U=0.17, SHGC=0.23, argon-fill, vinyl-framed.
- Air Sealing: 0.16 ACH 50.
- **Ventilation:** ERV, MERV 7 and 11 filters, returns from bathrooms, kitchen, and laundry.
- HVAC: Ground-source heat pump, 5.7 COP, 19.5 EER, all ducts inside.
- **Hot Water:** Ground-source heat pump desuperheater and 50-gal. air-source heat pump tank water heater 3.1 EF.
- Lighting: 100% LED.
- **ENERGY STAR Appliances:** Refrigerator, clothes washer, dishwasher; heat pump clothes dryer.
- Solar: 13.440-kW PV.
- Water Conservation: Low-flow fixtures, drought-tolerant plants.
- Energy Management System: None.
- Other: NO-VOC paint, 75% construction debris recycled, disaster-resistant ICF construction with spray foam and hurricane clips.