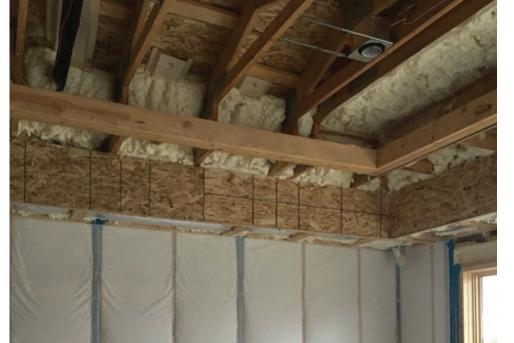

# KEY FEATURES

- **Walls:** 2x6 24" o.c., advanced framing. R-23 blown fiberglass. Open-cell spray foam (R-21) at rim joists and top plates. Closed-cell spray foam behind tubs, showers, fireplaces. Coated, taped sheathing for air and water barrier. Fiber cement siding and trim.
- Roof: OSB decking, ice-and-water shield at eaves, 15-lb felt, 30-year asphalt.
- Attic: R-50 blown fiberglass; raised heel trusses; all top plates, knee walls, and soffits spray foamed.
- Foundation: Slab-on-grade with R-13 rigid foam on shallow frost-protected footings.
- Windows: Double-pane, low-e3, argon-filled.
- Air Sealing: 0.80 ACH 50.
- **Ventilation:** Fresh air intake with electronically controlled damper. Master bath exhaust fan set to continuous with high-speed switch; other bath fans timered.
- Hot Water: Combi heat and hot water tankless boilers.
- **HVAC:** Two tankless 95% efficient gas boilers for hot water coil with high-velocity small duct system in building; two 16-SEER two-stage AC units.
- Lighting: 100% LED.
- Appliances: ENERGY STAR dishwasher, refrigerator, clothes dryer, ceiling fans.
- Solar: Solar-ready.
- Water Conservation: Push-button recirc pump; WaterSense fixtures.
- Energy Management: Programmable thermostats.
- Other: No-VOC paint; active radon mitigation.