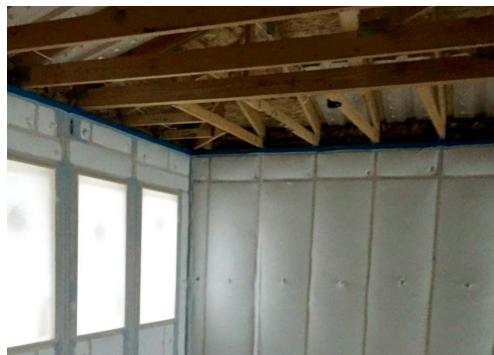

# KEY FEATURES

- **Walls:** 2x6 24" o.c., advanced framing. R-23 blown fiberglass. Open-cell spray foam (R-21) at rim joists and top plates. Closed-cell spray foam behind tubs, showers, fireplaces. Coated, taped sheathing for air and water barrier. Fiber cement siding and trim.
- Roof: OSB decking, ice-and-water shield at eaves, 15-lb felt, 30-year asphalt.
- Attic: R-50 blown fiberglass; raised heel trusses; all top plates, knee walls, and soffits spray foamed.
- Foundation: Slab-on-grade with R-13 rigid foam on shallow frost-protected footings.
- Windows: Double-pane, low-e3, argon-filled.
- Air Sealing: 0.80 ACH 50.
- **Ventilation:** Fresh air intake with electronically controlled damper. Master bath exhaust fan set to continuous with high-speed switch; other bath fans timered.
- Hot Water: Combi heat and hot water tankless boilers.
- **HVAC:** Two tankless 95% efficient gas boilers for hot water coil with high-velocity small duct system in building; two 16-SEER two-stage AC units.
- Lighting: 100% LED.
- Appliances: ENERGY STAR dishwasher, refrigerator, clothes dryer, ceiling fans.
- Solar: Solar-ready.
- Water Conservation: Push-button recirc pump; WaterSense fixtures.
- Energy Management: Programmable thermostats.
- Other: No-VOC paint; active radon mitigation.