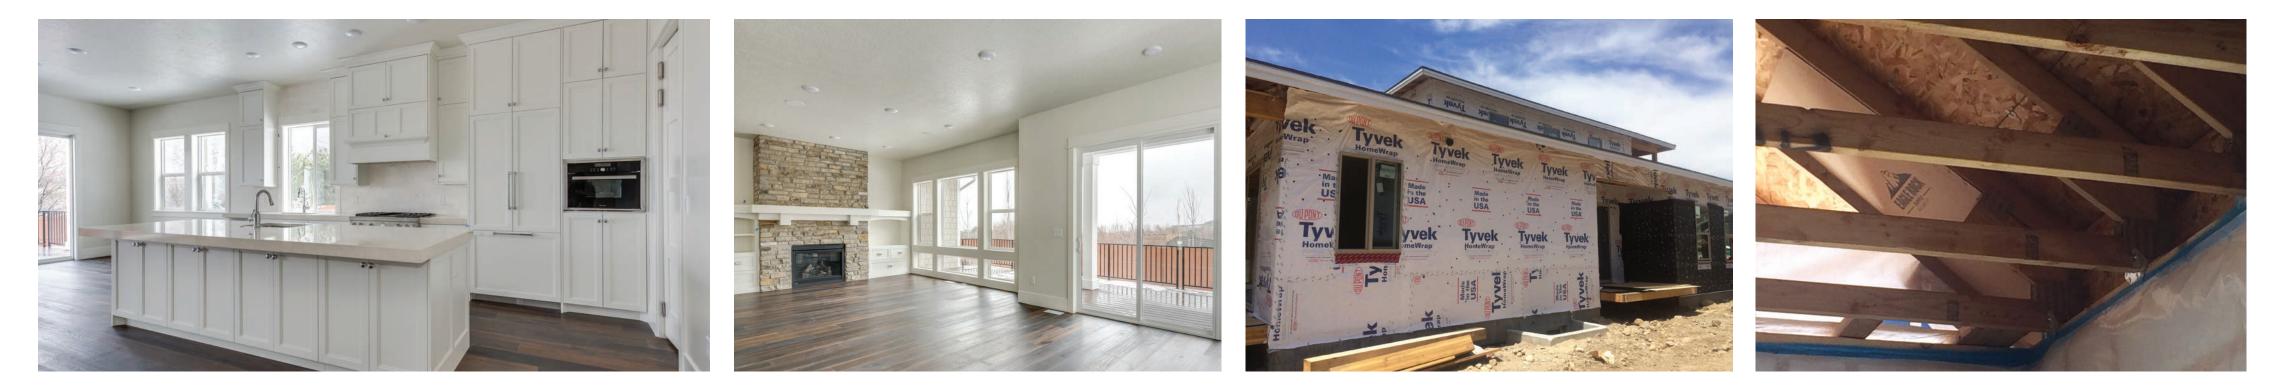

### **KEY FEATURES**

- Walls: 2x6 24" o.c., advance-framed, 2-stud corners, single headers, drywall clips; R-23 dense-packed blown fiberglass; sprayer-applied sealant at top and bottom plates; house wrap.
- Roof: Asphalt shingles.
- Attic: Raised heel trusses, spray foam over top plates, R-60 blown fiberglass.

- Foundation: Basement, R-22 fiberglass blanket insulation on inside of walls, spray-foamed rim joists.
- Windows: Double-pane, low-e, vinyl-framed, U=0.30, SHGC=0.30.
- Air Sealing: 1.3 ACH 50.
- Ventilation: ERV.
- HVAC: 96.5 AFUE, natural gas, multi-stage furnace with ECM motor; 15 SEER AC; all ducts in conditioned space.
- Hot Water: 93% efficient tankless gas water heater, push button hot water recirculation pump.
- Lighting: 100% LED lighting.
- **Appliances:** ENERGY STAR refrigerator, dishwasher, ceiling fans.
- **Solar:** Pre-wired and designed for solar PV.
- Water Conservation: Low-flow fixtures, hot water recirc.
- Energy Management System: Programmable thermostat.
- **Other:** No-/low-VOC paints and adhesives, passive radon system.