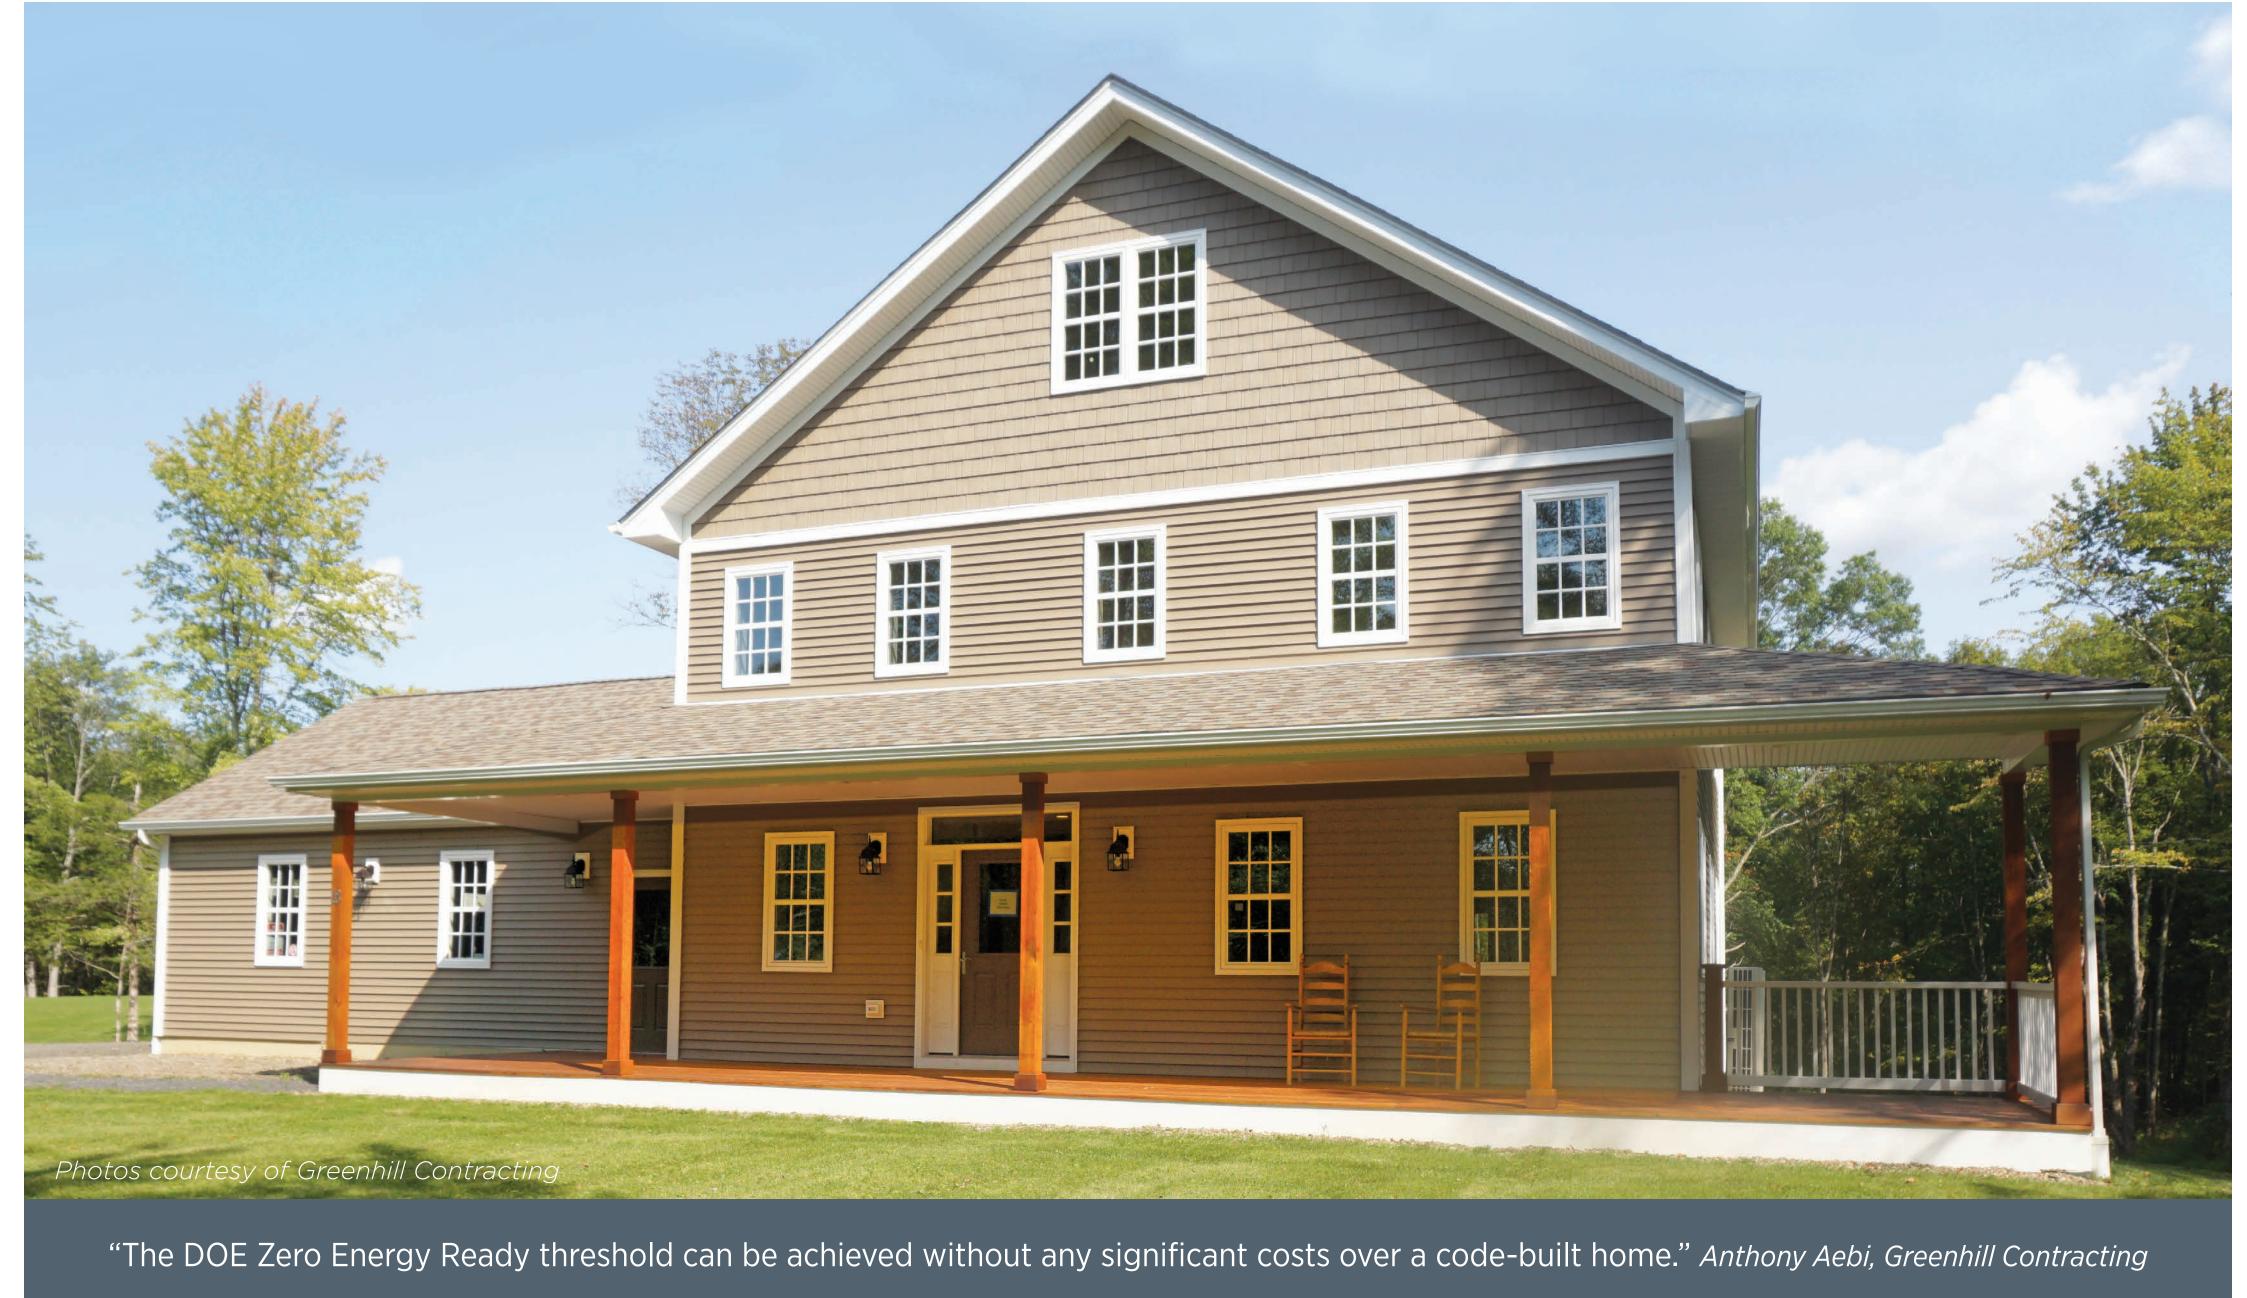

# Greenhill Contracting

Hickory Ridge | Gardiner, NY | ZeroNetNow.com

## PROJECT DATA

• **Layout:** 4 bdrm, 3.5 bath, 3 fl, 3,912 ft<sup>2</sup>

Climate: IECC 6A, cold
Completed: May 2017
Category: custom spec