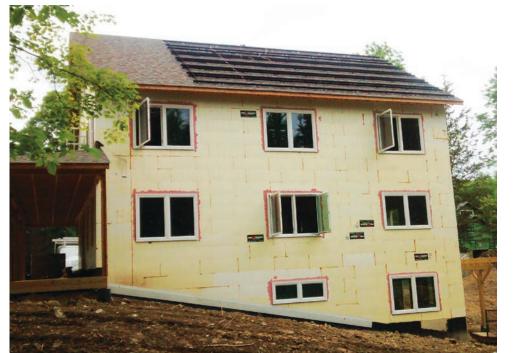

### KEY FEATURES

- Walls: R-22 ICF, vinyl siding, liquid-applied door and window flashing.
- Roof: Asphalt shingles, peel-and-stick membrane at edges and valleys.
- Attic: R-64 vaulted ceilings, insulated, unvented roof with 11" open-cell + 2" closed-cell spray foam.
- **Foundation:** ICF below-grade foundation walls for R-22 at slab edge, R-27 closed-cell spray foam under slab.
- Windows: Triple-pane, U=0.17, SHGC=0.23, argon-fill, vinyl-framed.
- **Air Sealing:** 0.12 ACH 50.
- **Ventilation:** ERV continuous 20 cfm in baths and 43 cfm in kitchen with boost speeds and timers; MERV 13 and electrostatic filters.
- HVAC: Air-source heat pump, 3.62 COP, 12.0 EER, all ducts inside.
- Hot Water: Air-source heat pump water heater, 50-gal., 3.4 EF.
- Lighting: 100% LED.
- **ENERGY STAR Appliances:** Refrigerator, clothes washer, dishwasher, heat pump clothes dryer.
- **Solar:** 10.26-kW PV.
- Water Conservation: Low-flow fixtures; drought-tolerant plants.
- Energy Management System: None.
- Other: Disaster-resistant ICF construction with spray foamed roof and hurricane clips; triple-pane windows; maintains indoor temperature thru multi-day power outages. No-VOC paints; 75% of construction debris recycled.