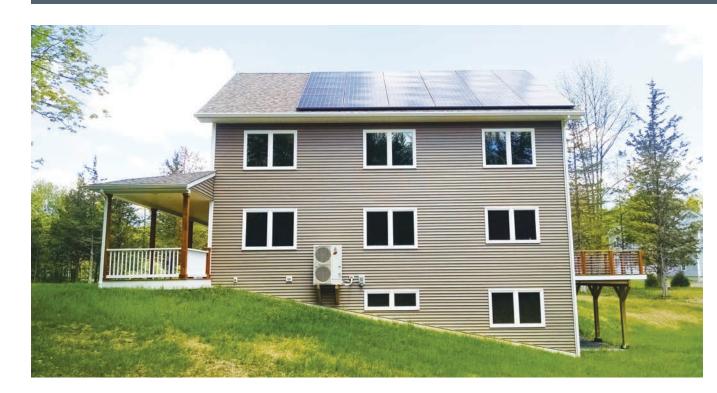

### KEY FEATURES

- Walls: R-22 ICF, vinyl siding, liquid-applied door and window flashing.
- Roof: Asphalt shingles, peel-and-stick membrane at edges and valleys.
- Attic: R-64 vaulted ceilings, insulated, unvented roof with 11" open-cell + 2" closed-cell spray foam.
- **Foundation:** ICF below-grade foundation walls for R-22 at slab edge, R-27 closed-cell spray foam under slab.
- Windows: Triple-pane, U=0.17, SHGC=0.23, argon-fill, vinyl-framed.
- **Air Sealing:** 0.12 ACH 50.
- **Ventilation:** ERV continuous 20 cfm in baths and 43 cfm in kitchen with boost speeds and timers; MERV 13 and electrostatic filters.
- HVAC: Air-source heat pump, 3.62 COP, 12.0 EER, all ducts inside.
- Hot Water: Air-source heat pump water heater, 50-gal., 3.4 EF.
- Lighting: 100% LED.
- **ENERGY STAR Appliances:** Refrigerator, clothes washer, dishwasher, heat pump clothes dryer.
- **Solar:** 10.26-kW PV.
- Water Conservation: Low-flow fixtures; drought-tolerant plants.
- Energy Management System: None.
- Other: Disaster-resistant ICF construction with spray foamed roof and hurricane clips; triple-pane windows; maintains indoor temperature thru multi-day power outages. No-VOC paints; 75% of construction debris recycled.