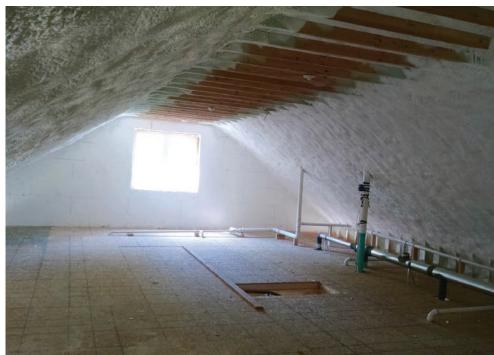

### KEY FEATURES

- Walls: R-22 ICF, vinyl siding, liquid-applied door and window flashing.
- Roof: Asphalt shingles, peel-and-stick membrane at edges and valleys.
- Attic: R-64 vaulted ceilings, insulated, unvented roof with 11" open-cell + 2" closed-cell spray foam.
- **Foundation:** ICF below-grade foundation walls for R-22 at slab edge, R-27 closed-cell spray foam under slab.
- Windows: Triple-pane, U=0.17, SHGC=0.23, argon-fill, vinyl-framed.
- **Air Sealing:** 0.12 ACH 50.
- **Ventilation:** ERV continuous 20 cfm in baths and 43 cfm in kitchen with boost speeds and timers; MERV 13 and electrostatic filters.
- HVAC: Air-source heat pump, 3.62 COP, 12.0 EER, all ducts inside.
- Hot Water: Air-source heat pump water heater, 50-gal., 3.4 EF.
- Lighting: 100% LED.
- **ENERGY STAR Appliances:** Refrigerator, clothes washer, dishwasher, heat pump clothes dryer.
- **Solar:** 10.26-kW PV.
- Water Conservation: Low-flow fixtures; drought-tolerant plants.
- Energy Management System: None.
- Other: Disaster-resistant ICF construction with spray foamed roof and hurricane clips; triple-pane windows; maintains indoor temperature thru multi-day power outages. No-VOC paints; 75% of construction debris recycled.