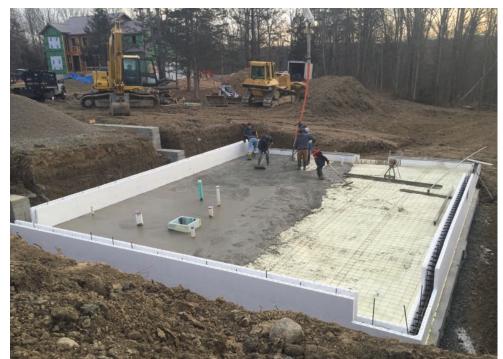

### KEY FEATURES

- Walls: R-22 ICF, vinyl siding, liquid-applied door and window flashing.
- Roof: Asphalt shingles, peel-and-stick membrane at edges and valleys.
- Attic: R-64 vaulted ceilings, insulated, unvented roof with 11" open-cell + 2" closed-cell spray foam.
- **Foundation:** ICF below-grade foundation walls for R-22 at slab edge, R-27 closed-cell spray foam under slab.
- Windows: Triple-pane, U=0.17, SHGC=0.23, argon-fill, vinyl-framed.
- **Air Sealing:** 0.12 ACH 50.
- **Ventilation:** ERV continuous 20 cfm in baths and 43 cfm in kitchen with boost speeds and timers; MERV 13 and electrostatic filters.
- HVAC: Air-source heat pump, 3.62 COP, 12.0 EER, all ducts inside.
- Hot Water: Air-source heat pump water heater, 50-gal., 3.4 EF.
- Lighting: 100% LED.
- **ENERGY STAR Appliances:** Refrigerator, clothes washer, dishwasher, heat pump clothes dryer.
- **Solar:** 10.26-kW PV.
- Water Conservation: Low-flow fixtures; drought-tolerant plants.
- Energy Management System: None.
- Other: Disaster-resistant ICF construction with spray foamed roof and hurricane clips; triple-pane windows; maintains indoor temperature thru multi-day power outages. No-VOC paints; 75% of construction debris recycled.