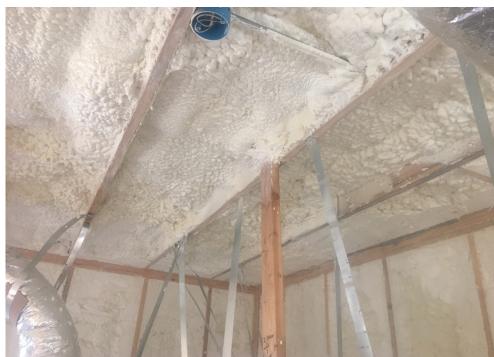

# KEY FEATURES

- Walls:  $2x6\ 24''$  o.c., advanced framed; R-24 5" spray foam, house wrap, 7/16'' OSB sheathing; fiber cement and cultured stone siding.
- **Roof:** Reflective galvalume metal standing seam roofing; 60-mil adhered TPO plus 1" polyiso on low slope; 2x12 joists.
- Attic: Unvented attic insulated at roof with 5.5" to 6.5" R-34 open-cell spray foam.
- Foundation: Uninsulated slab on grade.
- **Windows:** Double-pane, low-e3, argon-filled, insulated aluminum frames, U=0.36, SHGC=0.21.
- Air Sealing: 1.1 ACH 50.
- Ventilation: Controlled central fan with fresh air intake and timered exhaust.
- HVAC: Air-source heat pump, 16 SEER, 9.0 HSPF; R-5 ducts in conditioned space.
- Hot Water: Tankless electric hot water heater, 0.99 EF.
- Lighting: 100% LED, ENERGY STAR ceiling fans, motion sensors on exterior flood lights.
- **Appliances:** ENERGY STAR refrigerator and dishwasher.
- Solar: 8.96-kW PV.
- Water Conservation: Low-flow or ultra-low-flow fixtures, rainwater catchment system for irrigation.
- Energy Management System: Programmable thermostat, solar monitoring application.
- Other: Fortified Home, F5 tornado-safe roof. Low-VOC paints and stains; formaldehyde-free cabinets. Non-toxic pest control. Security system. Embedded hurricane straps. PEX plumbing. Recycled construction waste. Passive solar design.