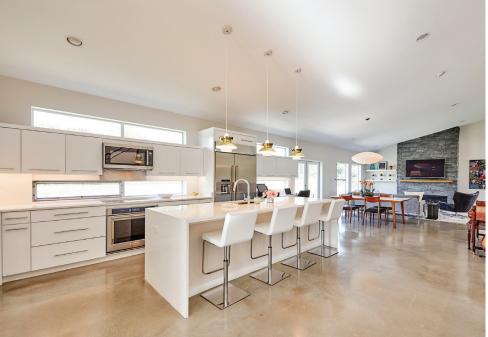

### PROJECT DATA

- **Layout:** 3 bdrm, 3.5 bath, 2 fl, 2,914 ft<sup>2</sup>
- Climate: IECC 3A, hot-humid
- Completed: June 2017
- Category: custom for buyer

# KEY FEATURES

- Walls:  $2x6\ 24''$  o.c., advanced framed; R-24 5" spray foam, house wrap, 7/16'' OSB sheathing; fiber cement and cultured stone siding.
- **Roof:** Reflective galvalume metal standing seam roofing; 60-mil adhered TPO plus 1" polyiso on low slope; 2x12 joists.
- Attic: Unvented attic insulated at roof with 5.5" to 6.5" R-34 open-cell spray foam.
- Foundation: Uninsulated slab on grade.
- **Windows:** Double-pane, low-e3, argon-filled, insulated aluminum frames, U=0.36, SHGC=0.21.
- Air Sealing: 1.1 ACH 50.
- Ventilation: Controlled central fan with fresh air intake and timered exhaust.
- HVAC: Air-source heat pump, 16 SEER, 9.0 HSPF; R-5 ducts in conditioned space.
- Hot Water: Tankless electric hot water heater, 0.99 EF.
- Lighting: 100% LED, ENERGY STAR ceiling fans, motion sensors on exterior flood lights.
- **Appliances:** ENERGY STAR refrigerator and dishwasher.
- Solar: 8.96-kW PV.
- Water Conservation: Low-flow or ultra-low-flow fixtures, rainwater catchment system for irrigation.
- Energy Management System: Programmable thermostat, solar monitoring application.
- Other: Fortified Home, F5 tornado-safe roof. Low-VOC paints and stains; formaldehyde-free cabinets. Non-toxic pest control. Security system. Embedded hurricane straps. PEX plumbing. Recycled construction waste. Passive solar design.