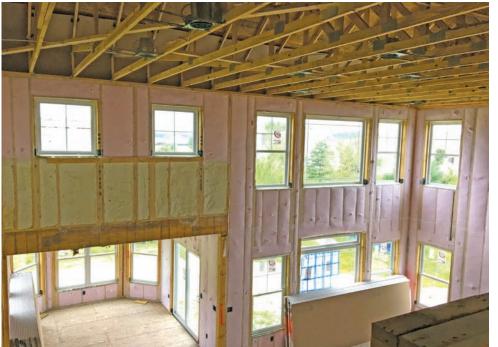

## CONTACT

Kevin Brozyna 302-337-0400 kevin@insightde.com

- Walls:  $2x6\ 24''$  o.c., advanced framed, R-23 netted fiberglass,  $\frac{7}{16}''$  coated taped sheathing, vinyl siding.
- **Roof:**  $\frac{7}{16}$ " OSB sheathing, 15-lb felt, ice-and-water shield in valleys, architectural shingles or standing seam metal roofing; 15" overhangs.
- **Attic:** Vented attic with 18" raised heels; 16.25" R-49 blown fiberglass. Foam sealing of all top plates and penetrations.
- Foundation: Unvented, conditioned crawlspace, 10-mil poly vapor barrier; 2" R-10 XPS on interior of walls; R-19 open-cell spray foam in band joist.
- Windows: Double-pane, low-e, argon-filled, vinyl frames, U=0.28, SHGC=0.19.
- Air Sealing: 1.9 ACH 50.
- **Ventilation:** Exhaust-only, programmed to meet ASHRAE 62.2, MERV 13 filters.
- **HVAC:** Dual-fuel heat pump, 18 SEER, 9.6 HSPF; 97.7% AFUE propane furnace, extended cooling cycle; insulated flex ducts.
- Hot Water: Propane tankless water heater, .82 EF; manifold plumbing.
- Lighting: 100% LED.
- **Appliances:** ENERGY STAR refrigerator.
- Solar: None.
- Water Conservation: WaterSense fixtures.
- Energy Management System: Wi-Fi enabled, programmable thermostat.
- Other: Low-VOC products, National Green Building Standard gold level certified; central vacuum; termite treatment.