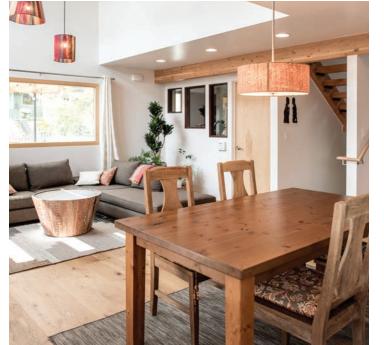

## PROJECT DATA

- Layout: 4 bdrm, 4 bath, 3 fl + bsmt, 3,160 ft<sup>2</sup>
- Climate: IECC 4C, marine
- Completed: December 2017
- Category: custom for buyer

# KEY FEATURES

- **Walls:** R-29 6.5" graphite SIPs; fiber cement siding, mastic air sealing at all joints and panels, R-30 spray foam on rim joists.
- Roof: R-49 10.25" SIPs.
- Attic: Vaulted ceilings.
- **Foundation:** Slab on grade; 4" R-20 EPS under slab; ICF stem walls, R-23 perimeter insulation. Stained concrete floors.
- Windows: Triple-pane, low-e, argon-filled, wood frames; U=0.14, SHGC=0.35.
- Air Sealing: 0.48 ACH 50.
- Ventilation: HRV, MERV 13 filter.
- **HVAC:** Air-to-water heat pump, 4.5 COP.
- Hot Water: Air-to-water heat pump, 4.5 COP.
- Lighting: 100% LED, daylighting.
- **Appliances:** ENERGY STAR refrigerator and clothes washer. Induction range; condensing clothes dryer.
- Solar: 9.9-kW PV system.
- Water Conservation: 10,000-gallon rainwater storage for potable water.
- Energy Management System: Wireless PV and energy usage monitor.
- Other: 2 electric car charging stations. Low- or no-VOC products. No PVC. Passive solar design. Capable of 6 weeks off-grid for power and water.