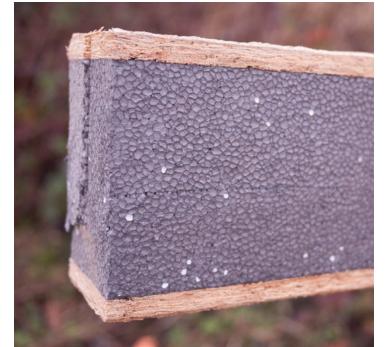

# KEY FEATURES

- **Walls:** R-29 6.5" graphite SIPs; fiber cement siding, mastic air sealing at all joints and panels, R-30 spray foam on rim joists.
- Roof: R-49 10.25" SIPs.
- Attic: Vaulted ceilings.
- **Foundation:** Slab on grade; 4" R-20 EPS under slab; ICF stem walls, R-23 perimeter insulation. Stained concrete floors.
- Windows: Triple-pane, low-e, argon-filled, wood frames; U=0.14, SHGC=0.35.
- Air Sealing: 0.48 ACH 50.
- Ventilation: HRV, MERV 13 filter.
- **HVAC:** Air-to-water heat pump, 4.5 COP.
- Hot Water: Air-to-water heat pump, 4.5 COP.
- Lighting: 100% LED, daylighting.
- **Appliances:** ENERGY STAR refrigerator and clothes washer. Induction range; condensing clothes dryer.
- Solar: 9.9-kW PV system.
- Water Conservation: 10,000-gallon rainwater storage for potable water.
- Energy Management System: Wireless PV and energy usage monitor.
- Other: 2 electric car charging stations. Low- or no-VOC products. No PVC. Passive solar design. Capable of 6 weeks off-grid for power and water.