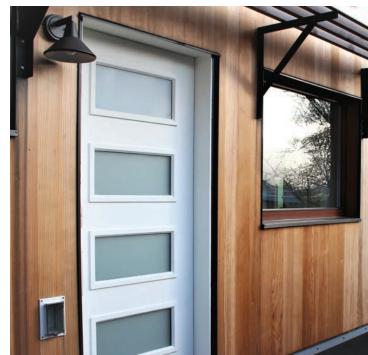

# KEY FEATURES

- **Walls:** R-29 6.5" graphite SIPs; fiber cement siding, mastic air sealing at all joints and panels, R-30 spray foam on rim joists.
- Roof: R-49 10.25" SIPs.
- Attic: Vaulted ceilings.
- **Foundation:** Slab on grade; 4" R-20 EPS under slab; ICF stem walls, R-23 perimeter insulation. Stained concrete floors.
- Windows: Triple-pane, low-e, argon-filled, wood frames; U=0.14, SHGC=0.35.
- Air Sealing: 0.48 ACH 50.
- Ventilation: HRV, MERV 13 filter.
- **HVAC:** Air-to-water heat pump, 4.5 COP.
- Hot Water: Air-to-water heat pump, 4.5 COP.
- Lighting: 100% LED, daylighting.
- **Appliances:** ENERGY STAR refrigerator and clothes washer. Induction range; condensing clothes dryer.
- Solar: 9.9-kW PV system.
- Water Conservation: 10,000-gallon rainwater storage for potable water.
- Energy Management System: Wireless PV and energy usage monitor.
- Other: 2 electric car charging stations. Low- or no-VOC products. No PVC. Passive solar design. Capable of 6 weeks off-grid for power and water.