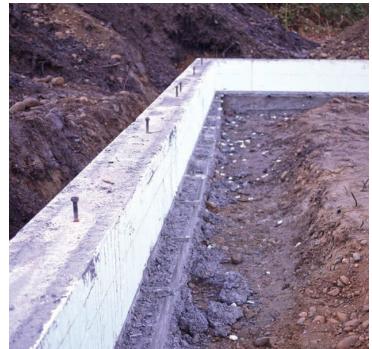

# KEY FEATURES

- **Walls:** R-29 6.5" graphite SIPs; fiber cement siding, mastic air sealing at all joints and panels, R-30 spray foam on rim joists.
- Roof: R-49 10.25" SIPs.
- Attic: Vaulted ceilings.
- **Foundation:** Slab on grade; 4" R-20 EPS under slab; ICF stem walls, R-23 perimeter insulation. Stained concrete floors.
- Windows: Triple-pane, low-e, argon-filled, wood frames; U=0.14, SHGC=0.35.
- Air Sealing: 0.48 ACH 50.
- Ventilation: HRV, MERV 13 filter.
- **HVAC:** Air-to-water heat pump, 4.5 COP.
- Hot Water: Air-to-water heat pump, 4.5 COP.
- Lighting: 100% LED, daylighting.
- **Appliances:** ENERGY STAR refrigerator and clothes washer. Induction range; condensing clothes dryer.
- Solar: 9.9-kW PV system.
- Water Conservation: 10,000-gallon rainwater storage for potable water.
- Energy Management System: Wireless PV and energy usage monitor.
- Other: 2 electric car charging stations. Low- or no-VOC products. No PVC. Passive solar design. Capable of 6 weeks off-grid for power and water.