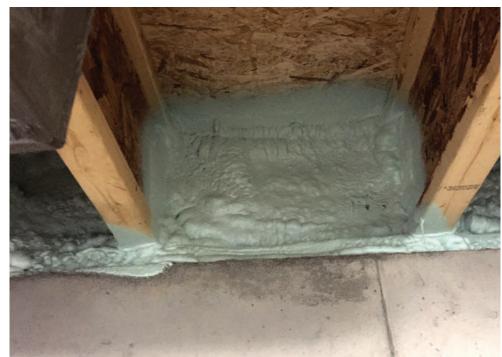

# KEY FEATURES

- **Walls:** 2x4 16" o.c., advanced framed; R-15 blown fiberglass cavity insulation; 7/6" OSB sheathing; R-5 graphite EPS; corrugated house wrap; rain screen behind stone veneer; fiber cement siding.
- Roof: Asphalt shingles; ice-and-water shield; ridge venting.
- Attic: Vented attic; raised-heel trusses; R-50 blown fiberglass; spray-foam air sealing.
- Foundation: Basement with 1" R-5 XPS on exterior + 1" R-6.3 polyiso on interior.
- Windows: Double-pane, single-hung, low-e, argon-filled, vinyl frames; U=0.27, SHGC=0.22.
- Air Sealing: 1.19 ACH 50.
- Ventilation: HRV, bath fans, range hood, MERV 11 filter on air cleaner, radon ventilation.
- **HVAC:** 96% AFUE forced air gas furnace; 13 SEER air conditioner; integrated thermostat; mastic-sealed ducts.
- Hot Water: 50-gallon gas water heater, 0.68 EF.
- Lighting: 100% LED, 3 ENERGY STAR ceiling fans.
- Appliances: ENERGY STAR clothes washer, clothes dryer, dishwasher, and refrigerator.
- Solar: 8.4-kW PV system.
- Water Conservation: Smart recirculation pump, EPA WaterSense-rated faucets.
- **Energy Management System:** Internet-connected live monitoring of energy usage and PV production.
- Other: Active radon ventilation. No-VOC paint, Green Label Plus carpet, pad, and adhesive; Greengard Laminate floor.