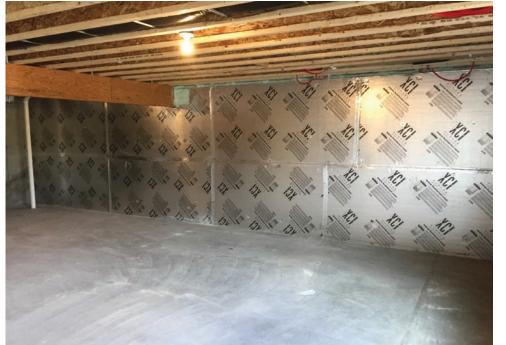

# KEY FEATURES

- **Walls:** 2x4 16" o.c., advanced framed; R-15 blown fiberglass cavity insulation; 7/6" OSB sheathing; R-5 graphite EPS; corrugated house wrap; rain screen behind stone veneer; fiber cement siding.
- Roof: Asphalt shingles; ice-and-water shield; ridge venting.
- Attic: Vented attic; raised-heel trusses; R-50 blown fiberglass; spray-foam air sealing.
- Foundation: Basement with 1" R-5 XPS on exterior + 1" R-6.3 polyiso on interior.
- Windows: Double-pane, single-hung, low-e, argon-filled, vinyl frames; U=0.27, SHGC=0.22.
- Air Sealing: 1.19 ACH 50.
- Ventilation: HRV, bath fans, range hood, MERV 11 filter on air cleaner, radon ventilation.
- **HVAC:** 96% AFUE forced air gas furnace; 13 SEER air conditioner; integrated thermostat; mastic-sealed ducts.
- Hot Water: 50-gallon gas water heater, 0.68 EF.
- Lighting: 100% LED, 3 ENERGY STAR ceiling fans.
- Appliances: ENERGY STAR clothes washer, clothes dryer, dishwasher, and refrigerator.
- Solar: 8.4-kW PV system.
- Water Conservation: Smart recirculation pump, EPA WaterSense-rated faucets.
- **Energy Management System:** Internet-connected live monitoring of energy usage and PV production.
- Other: Active radon ventilation. No-VOC paint, Green Label Plus carpet, pad, and adhesive; Greengard Laminate floor.