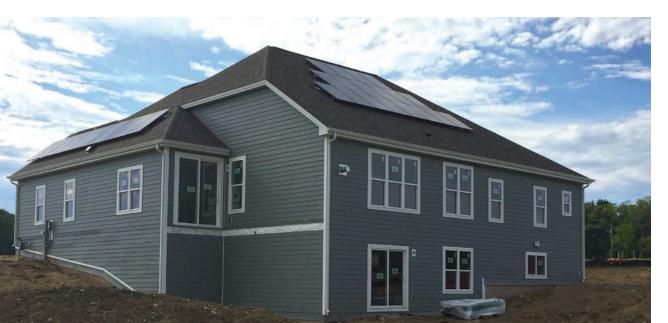

# KEY FEATURES

- **Walls:** 2x4 16" o.c., advanced framed; R-15 blown fiberglass cavity insulation; 7/6" OSB sheathing; R-5 graphite EPS; corrugated house wrap; rain screen behind stone veneer; fiber cement siding.
- Roof: Asphalt shingles; ice-and-water shield; ridge venting.
- Attic: Vented attic; raised-heel trusses; R-50 blown fiberglass; spray-foam air sealing.
- Foundation: Basement with 1" R-5 XPS on exterior + 1" R-6.3 polyiso on interior.
- Windows: Double-pane, single-hung, low-e, argon-filled, vinyl frames; U=0.27, SHGC=0.22.
- Air Sealing: 1.19 ACH 50.
- Ventilation: HRV, bath fans, range hood, MERV 11 filter on air cleaner, radon ventilation.
- **HVAC:** 96% AFUE forced air gas furnace; 13 SEER air conditioner; integrated thermostat; mastic-sealed ducts.
- Hot Water: 50-gallon gas water heater, 0.68 EF.
- Lighting: 100% LED, 3 ENERGY STAR ceiling fans.
- Appliances: ENERGY STAR clothes washer, clothes dryer, dishwasher, and refrigerator.
- Solar: 8.4-kW PV system.
- Water Conservation: Smart recirculation pump, EPA WaterSense-rated faucets.
- **Energy Management System:** Internet-connected live monitoring of energy usage and PV production.
- Other: Active radon ventilation. No-VOC paint, Green Label Plus carpet, pad, and adhesive; Greengard Laminate floor.