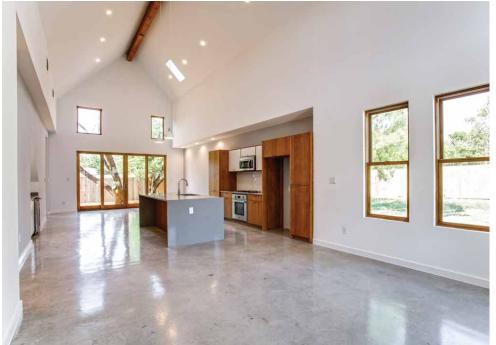

## **KEY FEATURES**

- Walls: 2x6 16" o.c. advanced framing, R-15 total:  $\frac{1}{2}"$  drywall, in cavity 4" open-cell spray foam, on exterior  $\frac{5}{8}"$  coated OSB house wrap,  $\frac{3}{4}"$  stucco and fiber cement siding.
- **Roof:** Gable metal roof; 8" open-cell spray foam, ½" OSB, synthetic underlayment, ENERGY STAR Cool Roof certified, 40-year warranty.
- Attic: Unvented vaulted ceilings; 8" R-25 open-cell spray foam under roof deck.
- Foundation: Slab on grade, capillary break.
- **Windows:** Double-pane, argon-filled, low-e3, aluminum-clad wood double-hung frames, U=0.27, SHGC=0.21; overhangs on south-facing windows.
- **Air Sealing:** 1.8 ACH 50.
- **Ventilation:** Balanced ventilation: sensor and timer-controlled central fan with fresh air intake and timered exhaust, MERV 11 filter.
- HVAC: Central air-source heat pump, 9 HSPF, 17 SEER; short-run flex ducts.
- Hot Water: Gas tankless, .94 EF, ultra-low NOx burner, gas and water leak detectors.
- Lighting: 100% LED, 4 ENERGY STAR skylights for daylighting, integrated lighting controls.
- Appliances: ENERGY STAR dishwasher, water heater, and exhaust fans.
- Solar: Solar ready.
- Water Conservation: EPA WaterSense fixtures and toilets; drought-resistant landscaping.
- Energy Management System: Smart home system integrates thermostat, lighting, appliances, irrigation, garage door, and other security measures.
- Other: Electric vehicle charging; main floor master, no-step entry, wide doorways and halls; zero-VOC interior paints and primers, formaldehyde-free woods; sealed concrete floor.