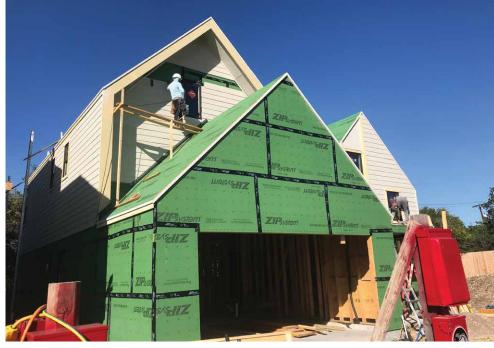

## **KEY FEATURES**

- Walls: 2x6 16" o.c. advanced framing, R-15 total:  $\frac{1}{2}"$  drywall, in cavity 4" open-cell spray foam, on exterior  $\frac{5}{8}"$  coated OSB house wrap,  $\frac{3}{4}"$  stucco and fiber cement siding.
- **Roof:** Gable metal roof; 8" open-cell spray foam, ½" OSB, synthetic underlayment, ENERGY STAR Cool Roof certified, 40-year warranty.
- Attic: Unvented vaulted ceilings; 8" R-25 open-cell spray foam under roof deck.
- Foundation: Slab on grade, capillary break.
- **Windows:** Double-pane, argon-filled, low-e3, aluminum-clad wood double-hung frames, U=0.27, SHGC=0.21; overhangs on south-facing windows.
- **Air Sealing:** 1.8 ACH 50.
- **Ventilation:** Balanced ventilation: sensor and timer-controlled central fan with fresh air intake and timered exhaust, MERV 11 filter.
- HVAC: Central air-source heat pump, 9 HSPF, 17 SEER; short-run flex ducts.
- Hot Water: Gas tankless, .94 EF, ultra-low NOx burner, gas and water leak detectors.
- Lighting: 100% LED, 4 ENERGY STAR skylights for daylighting, integrated lighting controls.
- Appliances: ENERGY STAR dishwasher, water heater, and exhaust fans.
- Solar: Solar ready.
- Water Conservation: EPA WaterSense fixtures and toilets; drought-resistant landscaping.
- Energy Management System: Smart home system integrates thermostat, lighting, appliances, irrigation, garage door, and other security measures.
- Other: Electric vehicle charging; main floor master, no-step entry, wide doorways and halls; zero-VOC interior paints and primers, formaldehyde-free woods; sealed concrete floor.