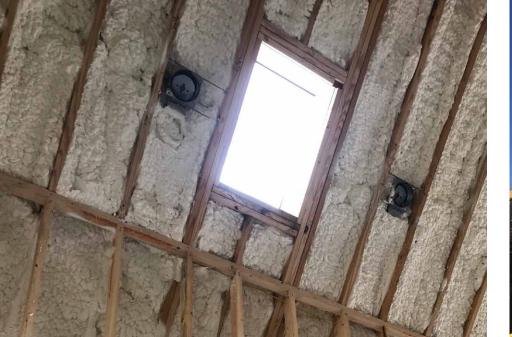

## **KEY FEATURES**

- Walls: 2x6 16" o.c. advanced framing, R-15 total:  $\frac{1}{2}"$  drywall, in cavity 4" open-cell spray foam, on exterior  $\frac{5}{8}"$  coated OSB house wrap,  $\frac{3}{4}"$  stucco and fiber cement siding.
- **Roof:** Gable metal roof; 8" open-cell spray foam, ½" OSB, synthetic underlayment, ENERGY STAR Cool Roof certified, 40-year warranty.
- Attic: Unvented vaulted ceilings; 8" R-25 open-cell spray foam under roof deck.
- Foundation: Slab on grade, capillary break.
- **Windows:** Double-pane, argon-filled, low-e3, aluminum-clad wood double-hung frames, U=0.27, SHGC=0.21; overhangs on south-facing windows.
- **Air Sealing:** 1.8 ACH 50.
- **Ventilation:** Balanced ventilation: sensor and timer-controlled central fan with fresh air intake and timered exhaust, MERV 11 filter.
- HVAC: Central air-source heat pump, 9 HSPF, 17 SEER; short-run flex ducts.
- Hot Water: Gas tankless, .94 EF, ultra-low NOx burner, gas and water leak detectors.
- Lighting: 100% LED, 4 ENERGY STAR skylights for daylighting, integrated lighting controls.
- Appliances: ENERGY STAR dishwasher, water heater, and exhaust fans.
- Solar: Solar ready.
- Water Conservation: EPA WaterSense fixtures and toilets; drought-resistant landscaping.
- Energy Management System: Smart home system integrates thermostat, lighting, appliances, irrigation, garage door, and other security measures.
- Other: Electric vehicle charging; main floor master, no-step entry, wide doorways and halls; zero-VOC interior paints and primers, formaldehyde-free woods; sealed concrete floor.