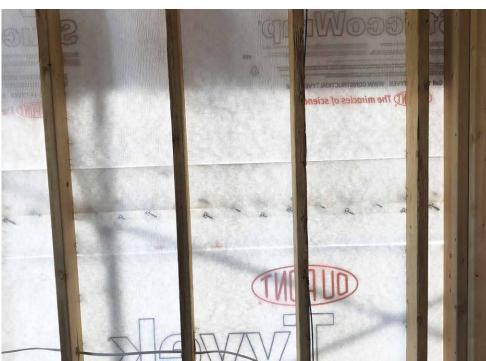

## KEY FEATURES

- Walls: 2x6 16" o.c., R-26 total: R-23 spray foam, house wrap, 1" R-5 foam sheathing, type "F" acrylic stucco.
- Roof: Gable roof;  $\frac{1}{2}$ " sheathing, peel and stick underlayment, cement tile roofing, ENERGY STAR Cool Roof certified.
- Attic: Unvented, conditioned attic; 7" R-25 open-cell spray foam on underside of roof.
- Foundation: Slab-on-grade; 2" rigid foam under-slab to 48" around perimeter, 1" R-5 rigid foam slab edge insulation, 8" grouted solid CMU foundation walls.
- Windows: Double-pane, argon-filled, low-e, vinyl single-hung frames, U=0.24, SHGC=0.27.
- Air Sealing: 575 CFM50; 2.12 ACH 50.
- Ventilation: ERV, MERV 9 filter.
- HVAC: 96% AFUE gas furnace; 16 SEER AC; flex ducts located in conditioned attic.
- Hot Water: Tankless gas, 0.97 EF; central manifold plumbing with PEX piping, push button recirculation pump.
- Lighting: 100% LED.
- Appliances: All ENERGY STAR appliances.
- Solar: 3.48-kW PV system.
- Water Conservation: EPA WaterSense fixtures; drip irrigation.
- Energy Management System: Wi-Fi and Bluetooth compatible thermostat.
- Other: Zero-VOC paint and cabinets, FloorScore indoor air quality certified adhesives, UL Green Guard Gold flooring, Indoor Advantage Gold certified, Health Product Declaration Certification.