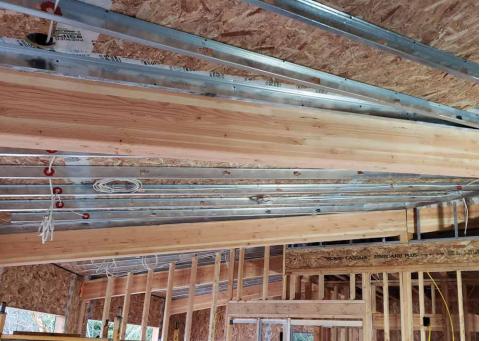

## **KEY FEATURES**

- Walls: R-29 total: ½" drywall, 6.5" graphite SIPs, house wrap, fiber cement siding.
- **Roof:** 10.25" graphite SIPs, synthetic underlayment, standing-seam steel roofing, ENERGY STAR Cool Roof certified.
- Attic: Unvented vaulted ceilings, R-46 SIPs; partial attic in conditioned space.
- Foundation: Uninsulated basement, 8" steel reinforced poured concrete walls.
- Windows: Triple-pane, argon-filled, low-e3, vinyl casement frames, U=0.17, SHGC=0.34.
- **Air Sealing:** 1.06 ACH 50.
- **Ventilation:** Balanced ventilation; range fan, fresh air intake with fan and MERV 21 HEPA filter timered and balanced to range exhaust fan for ventilation and night cooling.
- HVAC: Air-to-water heat pump, 3.92 COP; ventilation cooling.
- Hot Water: Air-to-water heat pump, 3.92 COP, 50-gal.; smart recirculation pump.
- **Lighting:** 100% LED, daylight sensors, 3 solar tubes.
- Appliances: ENERGY STAR dishwasher and clothes washer; Induction cooktop.
- **Solar:** 10.4-kW PV system and future battery storage.
- Water Conservation: 100% of rain water is collected in four 5,000-gal. concrete tanks for domestic use and irrigation.
- **Energy Management System:** Air-to-water heat pump control module; passive solar design.
- Other: Two electric vehicle charging stations, aging-in-place features, all VOC-free.