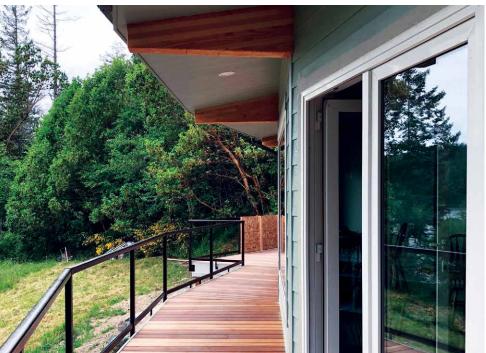

## **KEY FEATURES**

- Walls: R-29 total: ½" drywall, 6.5" graphite SIPs, house wrap, fiber cement siding.
- **Roof:** 10.25" graphite SIPs, synthetic underlayment, standing-seam steel roofing, ENERGY STAR Cool Roof certified.
- Attic: Unvented vaulted ceilings, R-46 SIPs; partial attic in conditioned space.
- Foundation: Uninsulated basement, 8" steel reinforced poured concrete walls.
- Windows: Triple-pane, argon-filled, low-e3, vinyl casement frames, U=0.17, SHGC=0.34.
- **Air Sealing:** 1.06 ACH 50.
- **Ventilation:** Balanced ventilation; range fan, fresh air intake with fan and MERV 21 HEPA filter timered and balanced to range exhaust fan for ventilation and night cooling.
- HVAC: Air-to-water heat pump, 3.92 COP; ventilation cooling.
- Hot Water: Air-to-water heat pump, 3.92 COP, 50-gal.; smart recirculation pump.
- **Lighting:** 100% LED, daylight sensors, 3 solar tubes.
- Appliances: ENERGY STAR dishwasher and clothes washer; Induction cooktop.
- **Solar:** 10.4-kW PV system and future battery storage.
- Water Conservation: 100% of rain water is collected in four 5,000-gal. concrete tanks for domestic use and irrigation.
- **Energy Management System:** Air-to-water heat pump control module; passive solar design.
- Other: Two electric vehicle charging stations, aging-in-place features, all VOC-free.