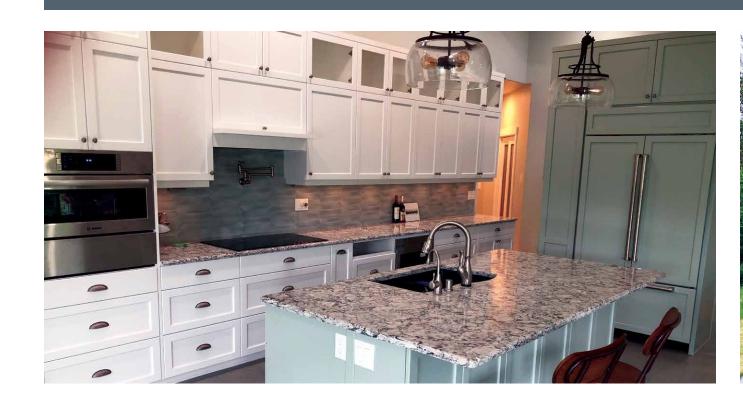

## **KEY FEATURES**

- Walls: R-29 total: ½" drywall, 6.5" graphite SIPs, house wrap, fiber cement siding.
- **Roof:** 10.25" graphite SIPs, synthetic underlayment, standing-seam steel roofing, ENERGY STAR Cool Roof certified.
- Attic: Unvented vaulted ceilings, R-46 SIPs; partial attic in conditioned space.
- Foundation: Uninsulated basement, 8" steel reinforced poured concrete walls.
- Windows: Triple-pane, argon-filled, low-e3, vinyl casement frames, U=0.17, SHGC=0.34.
- **Air Sealing:** 1.06 ACH 50.
- **Ventilation:** Balanced ventilation; range fan, fresh air intake with fan and MERV 21 HEPA filter timered and balanced to range exhaust fan for ventilation and night cooling.
- HVAC: Air-to-water heat pump, 3.92 COP; ventilation cooling.
- Hot Water: Air-to-water heat pump, 3.92 COP, 50-gal.; smart recirculation pump.
- **Lighting:** 100% LED, daylight sensors, 3 solar tubes.
- Appliances: ENERGY STAR dishwasher and clothes washer; Induction cooktop.
- **Solar:** 10.4-kW PV system and future battery storage.
- Water Conservation: 100% of rain water is collected in four 5,000-gal. concrete tanks for domestic use and irrigation.
- **Energy Management System:** Air-to-water heat pump control module; passive solar design.
- Other: Two electric vehicle charging stations, aging-in-place features, all VOC-free.