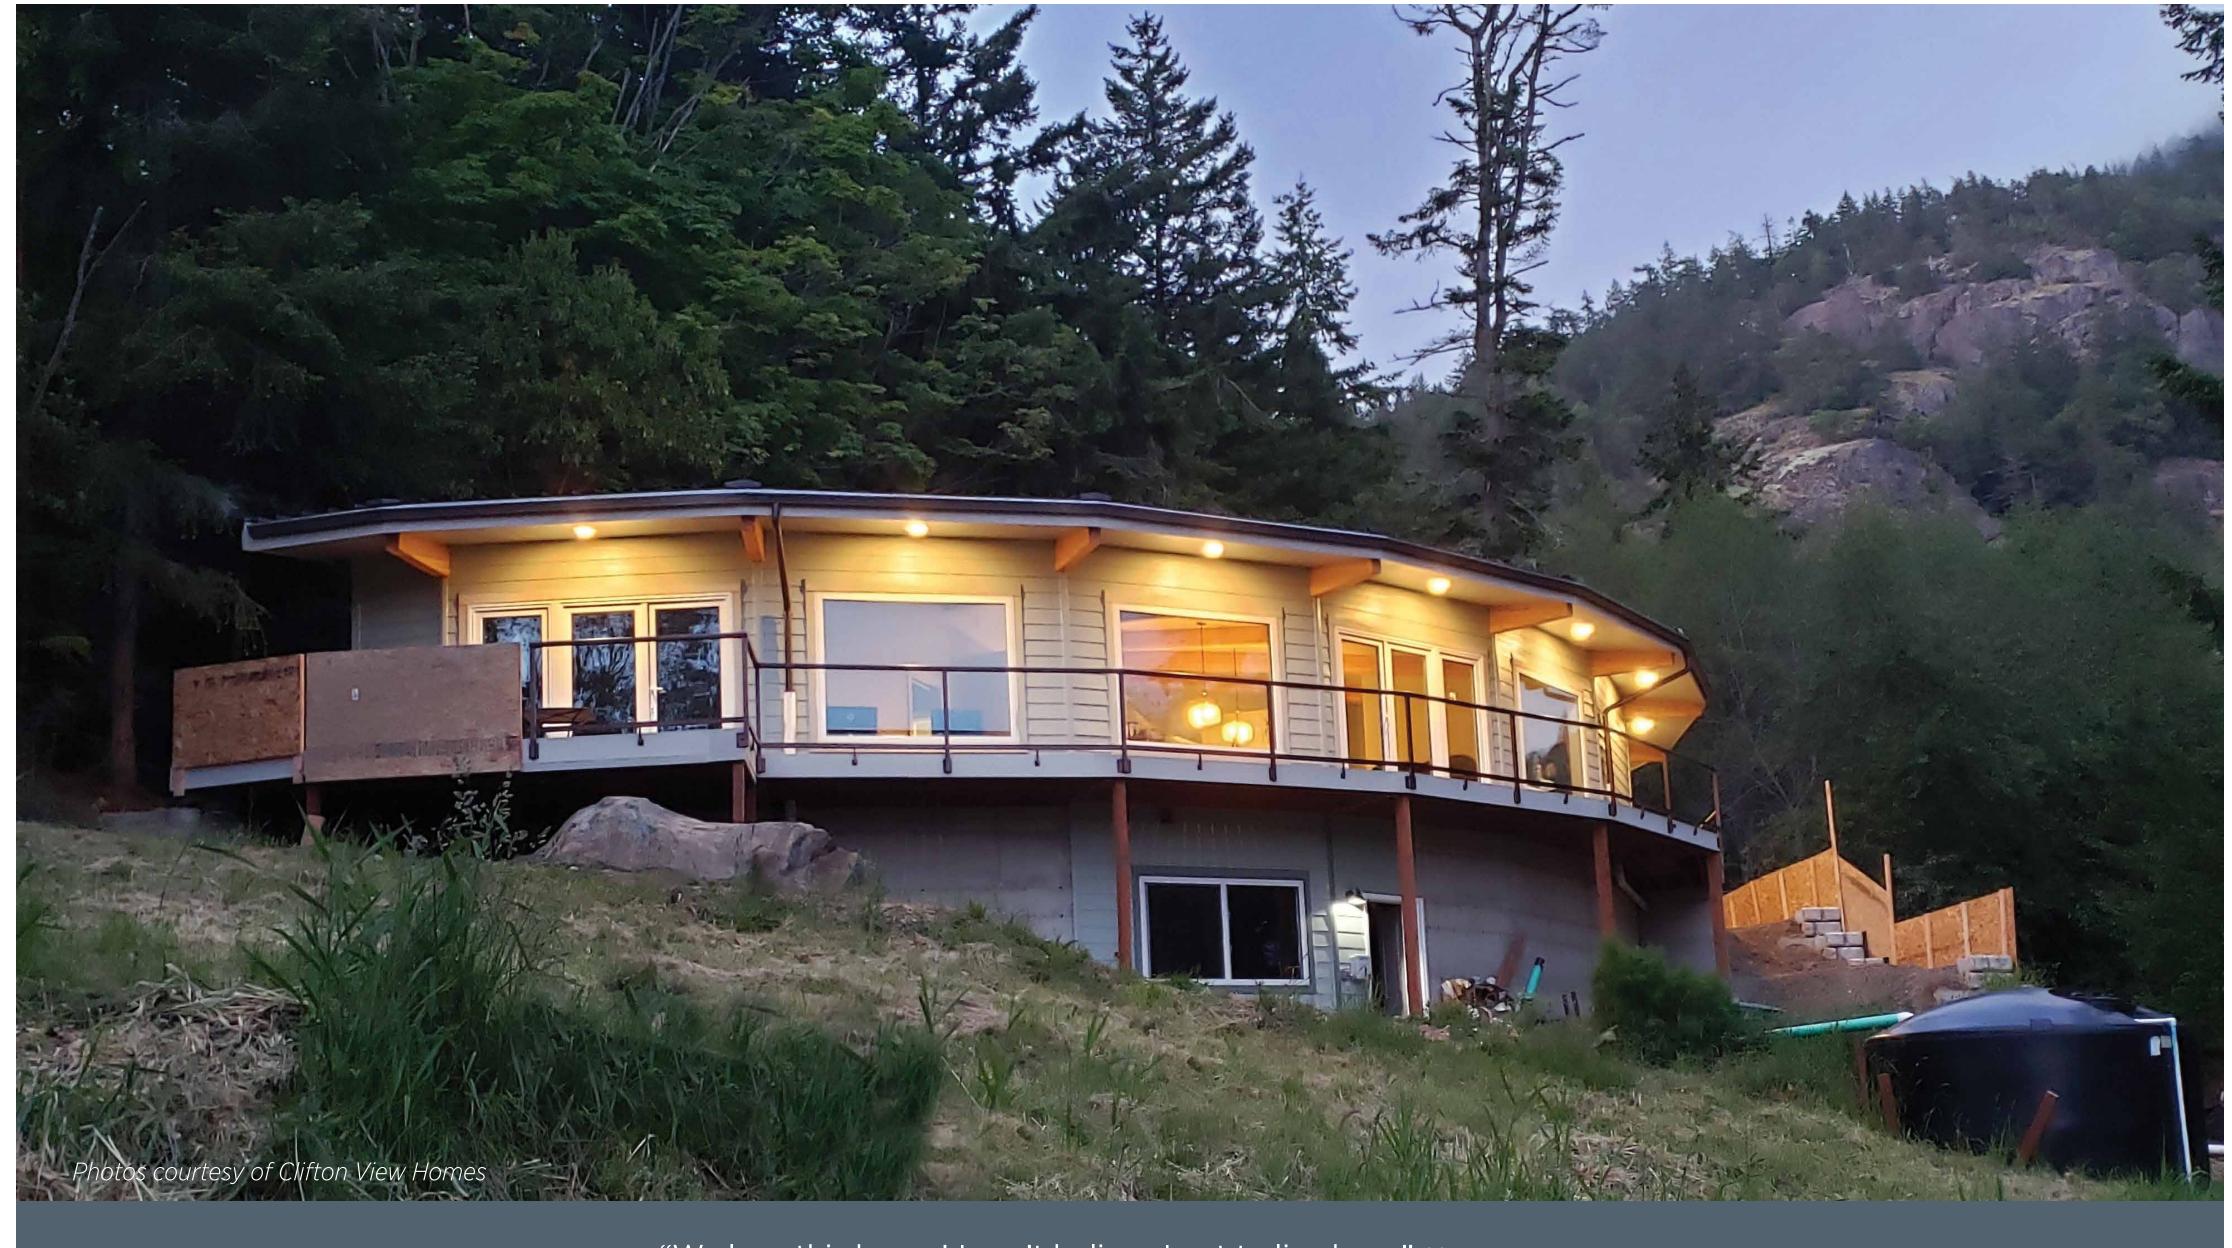

# Clifton View Homes

U.S. DOE

ZERO

ENERGY READY HOME

2019 WINNER

Housing
Innovation
Awards

Lake View Home | Anacortes, WA | CliftonViewHomes.com

"We love this house! I can't believe I get to live here." Home owner

### PROJECT DATA

• **Layout:** 3 bdrm, 3 bath, 1 fl, 1,861 ft<sup>2</sup>

Climate: IECC 4C, marineCompleted: May 2019

Category: custom for buyer