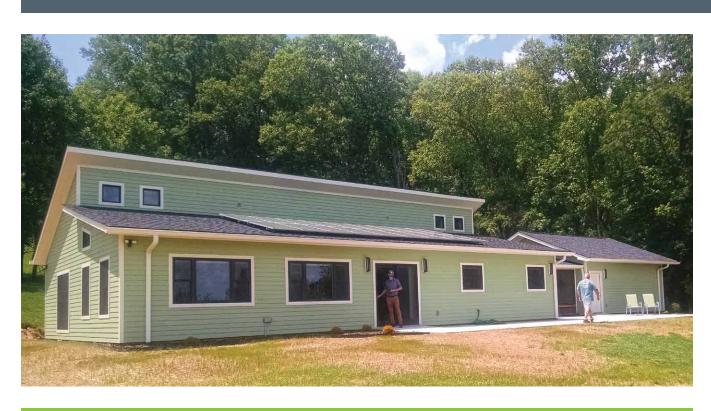

## KEY FEATURES

- Walls: 2x6 24" o.c. advanced framing, R-24 total: %" drywall, 5.5" unfaced fiberglass batt, %" plywood sheathing, 1" R-5 XPS, rigid foam, draining house wrap, fiber cement lap siding; wall panels built in factory powered by renewable energy.
- **Roof:** Vaulted asymmetrical roof with clerestory windows, 5%" drywall, open web trusses at 24" o.c., 5%" plywood sheathing, polyolefin underlayment, ENERGY STAR Cool Roof.
- Attic: Unvented, vaulted ceilings; 8" R-30 open-cell spray foam under roof decking.
- Foundation: Slab on grade; 2" R-10 XPS at slab edge; termite inspection gap.
- Windows: Double-pane, argon-filled, low-e3, fiberglass double-hung, U=0.27, SHGC=0.21.
- Air Sealing: 1.44 ACH 50.
- Ventilation: Independently ducted HRV, also exhausts guest bath.
- **HVAC:** Combination ducted ductless mini-split heat pump, 10.7 HSPF, 17.45 SEER, 2 indoor air handlers; electric baseboard back-up. MERV 8 filters at return grills in bedrooms.
- Hot Water: Heat pump water heater, 3.69 EF, 50-gal.; push button recirculation pump.
- Lighting: 100% LED, daylighting.
- Appliances: ENERGY STAR refrigerator, dishwasher, clothes washer, and ceiling fans.
- Solar: 6.5-kW PV system.
- Water Conservation: EPA WaterSense fixtures and toilets; two 50-gal. rain barrels.
- **Energy Management System:** Wi-Fi-enabled thermostat remotely controls mini-splits, heat pump water heater, dishwasher, and range; PV monitoring system.
- Other: No-step entries, 3-ft doors. Zero-VOC interior paints and primers, Green Seal-labeled carpet, KCMA-certified cabinetry, Green Guard-labeled flooring.