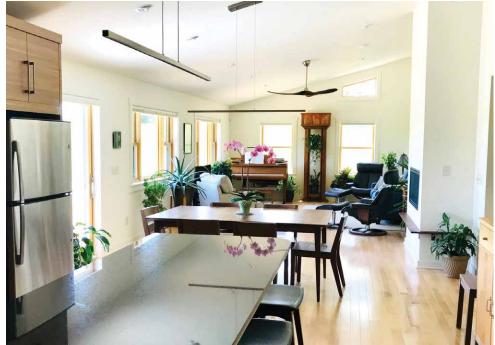

## KEY FEATURES

- Walls: 2x6 24" o.c. advanced framing, R-24 total: %" drywall, 5.5" unfaced fiberglass batt, %" plywood sheathing, 1" R-5 XPS, rigid foam, draining house wrap, fiber cement lap siding; wall panels built in factory powered by renewable energy.
- **Roof:** Vaulted asymmetrical roof with clerestory windows, 5%" drywall, open web trusses at 24" o.c., 5%" plywood sheathing, polyolefin underlayment, ENERGY STAR Cool Roof.
- Attic: Unvented, vaulted ceilings; 8" R-30 open-cell spray foam under roof decking.
- Foundation: Slab on grade; 2" R-10 XPS at slab edge; termite inspection gap.
- Windows: Double-pane, argon-filled, low-e3, fiberglass double-hung, U=0.27, SHGC=0.21.
- Air Sealing: 1.44 ACH 50.
- Ventilation: Independently ducted HRV, also exhausts guest bath.
- **HVAC:** Combination ducted ductless mini-split heat pump, 10.7 HSPF, 17.45 SEER, 2 indoor air handlers; electric baseboard back-up. MERV 8 filters at return grills in bedrooms.
- Hot Water: Heat pump water heater, 3.69 EF, 50-gal.; push button recirculation pump.
- Lighting: 100% LED, daylighting.
- Appliances: ENERGY STAR refrigerator, dishwasher, clothes washer, and ceiling fans.
- Solar: 6.5-kW PV system.
- Water Conservation: EPA WaterSense fixtures and toilets; two 50-gal. rain barrels.
- **Energy Management System:** Wi-Fi-enabled thermostat remotely controls mini-splits, heat pump water heater, dishwasher, and range; PV monitoring system.
- Other: No-step entries, 3-ft doors. Zero-VOC interior paints and primers, Green Seal-labeled carpet, KCMA-certified cabinetry, Green Guard-labeled flooring.