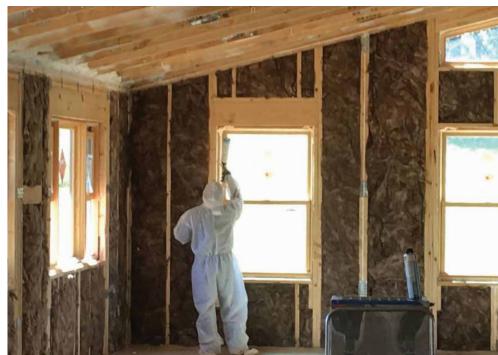

## KEY FEATURES

- Walls: 2x6 24" o.c. advanced framing, R-24 total: %" drywall, 5.5" unfaced fiberglass batt, %" plywood sheathing, 1" R-5 XPS, rigid foam, draining house wrap, fiber cement lap siding; wall panels built in factory powered by renewable energy.
- **Roof:** Vaulted asymmetrical roof with clerestory windows, 5%" drywall, open web trusses at 24" o.c., 5%" plywood sheathing, polyolefin underlayment, ENERGY STAR Cool Roof.
- Attic: Unvented, vaulted ceilings; 8" R-30 open-cell spray foam under roof decking.
- Foundation: Slab on grade; 2" R-10 XPS at slab edge; termite inspection gap.
- Windows: Double-pane, argon-filled, low-e3, fiberglass double-hung, U=0.27, SHGC=0.21.
- Air Sealing: 1.44 ACH 50.
- Ventilation: Independently ducted HRV, also exhausts guest bath.
- **HVAC:** Combination ducted ductless mini-split heat pump, 10.7 HSPF, 17.45 SEER, 2 indoor air handlers; electric baseboard back-up. MERV 8 filters at return grills in bedrooms.
- Hot Water: Heat pump water heater, 3.69 EF, 50-gal.; push button recirculation pump.
- Lighting: 100% LED, daylighting.
- Appliances: ENERGY STAR refrigerator, dishwasher, clothes washer, and ceiling fans.
- Solar: 6.5-kW PV system.
- Water Conservation: EPA WaterSense fixtures and toilets; two 50-gal. rain barrels.
- **Energy Management System:** Wi-Fi-enabled thermostat remotely controls mini-splits, heat pump water heater, dishwasher, and range; PV monitoring system.
- Other: No-step entries, 3-ft doors. Zero-VOC interior paints and primers, Green Seal-labeled carpet, KCMA-certified cabinetry, Green Guard-labeled flooring.