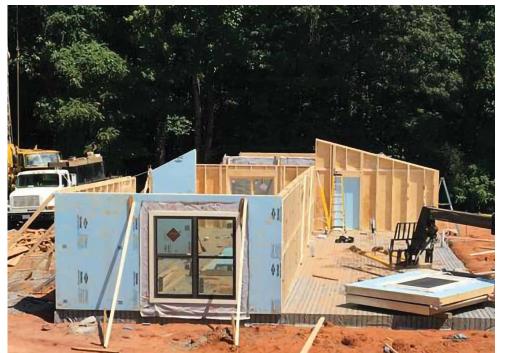

## KEY FEATURES

- Walls: 2x6 24" o.c. advanced framing, R-24 total: %" drywall, 5.5" unfaced fiberglass batt, %" plywood sheathing, 1" R-5 XPS, rigid foam, draining house wrap, fiber cement lap siding; wall panels built in factory powered by renewable energy.
- **Roof:** Vaulted asymmetrical roof with clerestory windows, 5%" drywall, open web trusses at 24" o.c., 5%" plywood sheathing, polyolefin underlayment, ENERGY STAR Cool Roof.
- Attic: Unvented, vaulted ceilings; 8" R-30 open-cell spray foam under roof decking.
- Foundation: Slab on grade; 2" R-10 XPS at slab edge; termite inspection gap.
- Windows: Double-pane, argon-filled, low-e3, fiberglass double-hung, U=0.27, SHGC=0.21.
- Air Sealing: 1.44 ACH 50.
- Ventilation: Independently ducted HRV, also exhausts guest bath.
- **HVAC:** Combination ducted ductless mini-split heat pump, 10.7 HSPF, 17.45 SEER, 2 indoor air handlers; electric baseboard back-up. MERV 8 filters at return grills in bedrooms.
- Hot Water: Heat pump water heater, 3.69 EF, 50-gal.; push button recirculation pump.
- Lighting: 100% LED, daylighting.
- Appliances: ENERGY STAR refrigerator, dishwasher, clothes washer, and ceiling fans.
- Solar: 6.5-kW PV system.
- Water Conservation: EPA WaterSense fixtures and toilets; two 50-gal. rain barrels.
- **Energy Management System:** Wi-Fi-enabled thermostat remotely controls mini-splits, heat pump water heater, dishwasher, and range; PV monitoring system.
- Other: No-step entries, 3-ft doors. Zero-VOC interior paints and primers, Green Seal-labeled carpet, KCMA-certified cabinetry, Green Guard-labeled flooring.