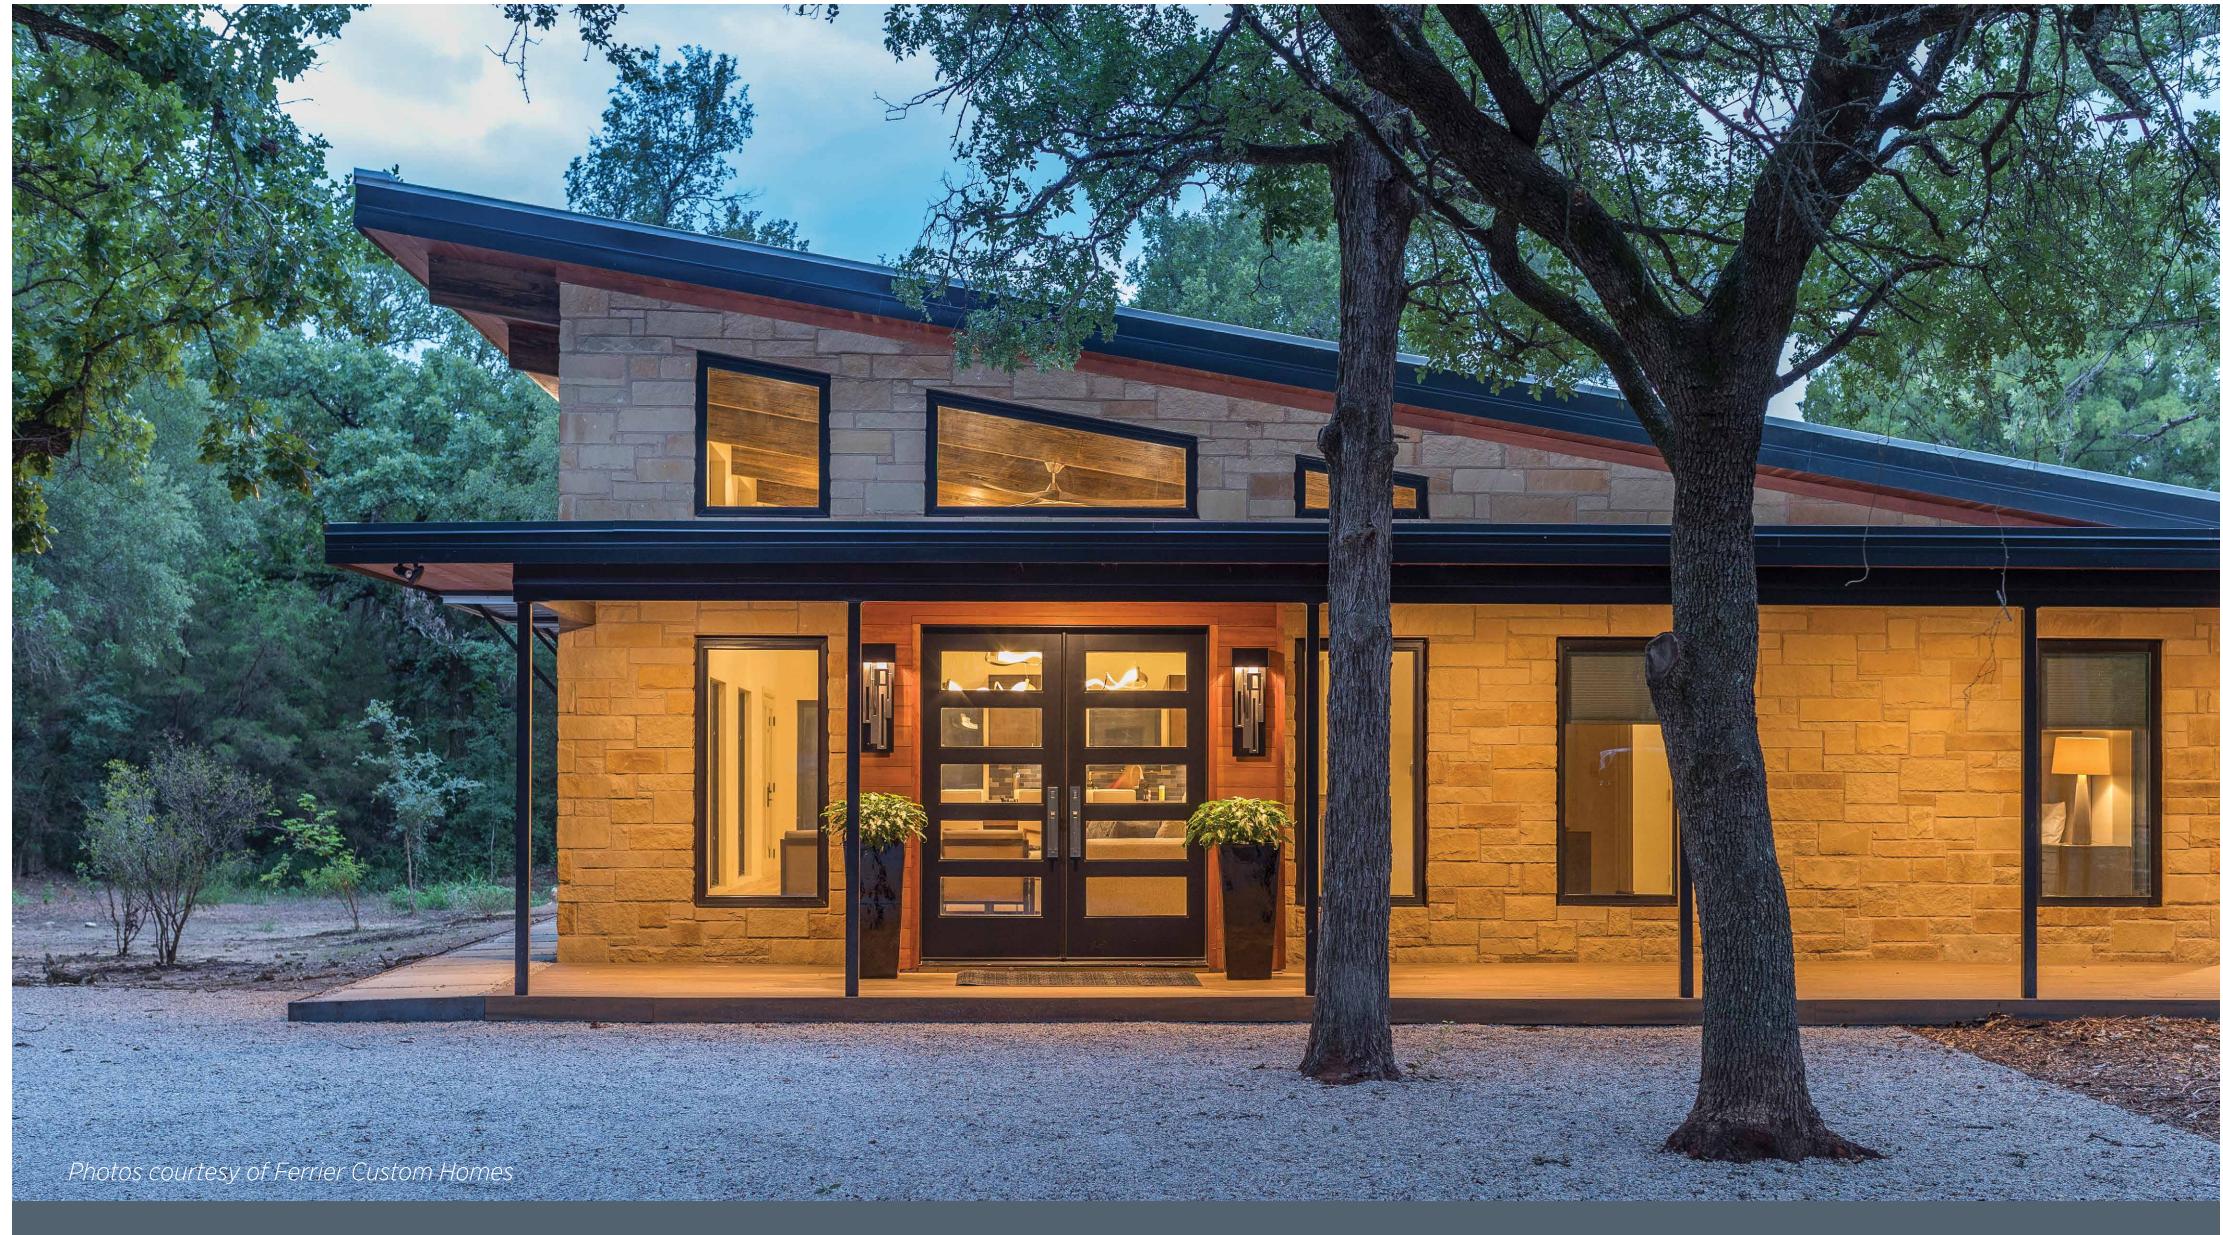

# Ferrier Custom Homes

U.S. DOE

ZERO

ENERGY READY HOME

2019 WINNER

Housing
Innovation
Awards

The Brazos River House | Mineral Wells, TX | FerrierCustomHomes.com

"As a specialist in energy-efficient, sustainable, green homes, this home...is an extension of our philosophy." Home owner

### PROJECT DATA

• **Layout:** 2 bdrm, 2 bath, 1 fl, 2,133 ft<sup>2</sup>

• Climate: IECC 3A, mixed-humid

• Completed: June 2018

Category: custom for buyer

## KEY FEATURES

- Walls: 6.5" SIPs, R-17.5 total: house wrap, stone and brick siding.
- **Roof:** Shed roof; 10.5" R-33 SIPs, synthetic underlayment, Class IV highly reflective standing-seam metal roof, 60-mil TPO membrane on awnings and overhangs.
- Attic: Unvented, vaulted ceilings; 10.25" SIPs; small conditioned attic for HVAC.
- Foundation: Slab on grade.
- Windows: Triple-pane, argon-filled, low-e4, wood, fiberglass, and composite casement frames, U=0.27, SHGC=0.19.
- Air Sealing: 2.07 ACH 50.
- Ventilation: ERV, exhaust fan timers, MERV 11 filters.
- **HVAC:** 4-ton central air-source heat pump with 5-ton variable-speed air handler, 9 HSPF, 16 SEER; flex ducts located in conditioned attic; humidity controls on thermostat.
- Hot Water: Electric tankless, 99% efficient; compact plumbing with PEX piping.
- Lighting: 60% LED, 40% CFL, 2 solar tubes for daylighting.
- **Appliances:** ENERGY STAR refrigerator, dishwasher, and clothes washer.
- Solar: 4.64-kW PV system.
- Water Conservation: EPA WaterSense fixtures and toilets; native and drought-resistant landscaping. Rooftop rainwater catchment with 10,000-gal. tank provides all of the house's water needs.
- Energy Management System: Programmable thermostat, PV tracking system.
- Other: 3-ft doors, zero-entry shower, non-toxic pest control. Sustainable wood products. IBHS Fortified Home with high wind, tornado, hail, and wildfire-resistant features.