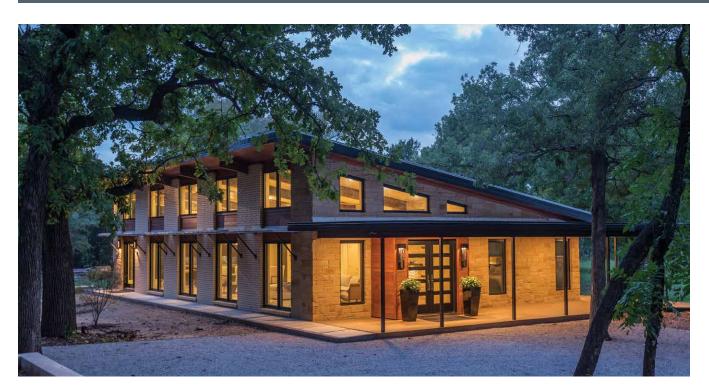

# Ferrier Custom Homes

U.S. DOE

ZERO

ENERGY READY HOME

2019 WINNER

Housing
Innovation
Awards

The Brazos River House | Mineral Wells, TX | FerrierCustomHomes.com

"As a specialist in energy-efficient, sustainable, green homes, this home...is an extension of our philosophy." Home owner

### PROJECT DATA

• **Layout:** 2 bdrm, 2 bath, 1 fl, 2,133 ft<sup>2</sup>

• Climate: IECC 3A, mixed-humid

• Completed: June 2018

Category: custom for buyer

## KEY FEATURES

- Walls: 6.5" SIPs, R-17.5 total: house wrap, stone and brick siding.
- **Roof:** Shed roof; 10.5" R-33 SIPs, synthetic underlayment, Class IV highly reflective standing-seam metal roof, 60-mil TPO membrane on awnings and overhangs.
- Attic: Unvented, vaulted ceilings; 10.25" SIPs; small conditioned attic for HVAC.
- Foundation: Slab on grade.
- Windows: Triple-pane, argon-filled, low-e4, wood, fiberglass, and composite casement frames, U=0.27, SHGC=0.19.
- Air Sealing: 2.07 ACH 50.
- Ventilation: ERV, exhaust fan timers, MERV 11 filters.
- **HVAC:** 4-ton central air-source heat pump with 5-ton variable-speed air handler, 9 HSPF, 16 SEER; flex ducts located in conditioned attic; humidity controls on thermostat.
- Hot Water: Electric tankless, 99% efficient; compact plumbing with PEX piping.
- Lighting: 60% LED, 40% CFL, 2 solar tubes for daylighting.
- **Appliances:** ENERGY STAR refrigerator, dishwasher, and clothes washer.
- Solar: 4.64-kW PV system.
- Water Conservation: EPA WaterSense fixtures and toilets; native and drought-resistant landscaping. Rooftop rainwater catchment with 10,000-gal. tank provides all of the house's water needs.
- Energy Management System: Programmable thermostat, PV tracking system.
- Other: 3-ft doors, zero-entry shower, non-toxic pest control. Sustainable wood products. IBHS Fortified Home with high wind, tornado, hail, and wildfire-resistant features.