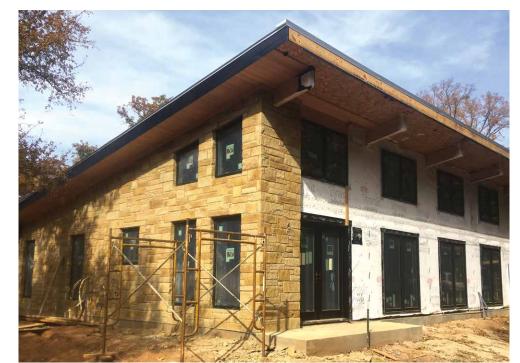

# Ferrier Custom Homes

U.S. DOE

ZERO

ENERGY READY HOME

2019 WINNER

Housing
Innovation
Awards

The Brazos River House | Mineral Wells, TX | FerrierCustomHomes.com

"As a specialist in energy-efficient, sustainable, green homes, this home...is an extension of our philosophy." Home owner

## KEY FEATURES

- Walls: 6.5" SIPs, R-17.5 total: house wrap, stone and brick siding.
- **Roof:** Shed roof; 10.5" R-33 SIPs, synthetic underlayment, Class IV highly reflective standing-seam metal roof, 60-mil TPO membrane on awnings and overhangs.
- Attic: Unvented, vaulted ceilings; 10.25" SIPs; small conditioned attic for HVAC.
- Foundation: Slab on grade.
- Windows: Triple-pane, argon-filled, low-e4, wood, fiberglass, and composite casement frames, U=0.27, SHGC=0.19.
- Air Sealing: 2.07 ACH 50.
- Ventilation: ERV, exhaust fan timers, MERV 11 filters.
- **HVAC:** 4-ton central air-source heat pump with 5-ton variable-speed air handler, 9 HSPF, 16 SEER; flex ducts located in conditioned attic; humidity controls on thermostat.
- Hot Water: Electric tankless, 99% efficient; compact plumbing with PEX piping.
- Lighting: 60% LED, 40% CFL, 2 solar tubes for daylighting.
- **Appliances:** ENERGY STAR refrigerator, dishwasher, and clothes washer.
- Solar: 4.64-kW PV system.
- Water Conservation: EPA WaterSense fixtures and toilets; native and drought-resistant landscaping. Rooftop rainwater catchment with 10,000-gal. tank provides all of the house's water needs.
- Energy Management System: Programmable thermostat, PV tracking system.
- Other: 3-ft doors, zero-entry shower, non-toxic pest control. Sustainable wood products. IBHS Fortified Home with high wind, tornado, hail, and wildfire-resistant features.