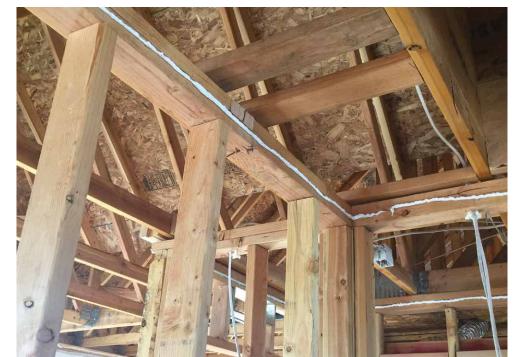

### KEY FEATURES

- Walls:  $2x6\ 24''$  o.c. advanced framing, R-23 total:  $\frac{1}{2}$ '' drywall; 5.5" of blown fiberglass,  $\frac{7}{16}$ '' OSB sheathing, house wrap, two-ply 60-minute vapor barrier,  $\frac{3}{8}$ '' cement base coat.
- **Roof:**  $\frac{7}{16}$ " OSB sheathing, underlayment, #15 roof felt (2 layers on low slope), asphalt shingles.
- Attic: Vented attic; closed-cell spray foam over all top plates and light fixtures, 14" R-60 blown fiberglass on attic floor; 12" raised heel trusses.
- Foundation: Basement, poured concrete, R-22 insulation on interior.
- **Windows:** Double-pane, low-e, vinyl, sliding, single-hung, and fixed frames, U=0.30, SHGC=0.30 (varies).
- Air Sealing: 1.6 ACH 50.
- Ventilation: ERV, MERV 8 filter.
- HVAC: 96.5% AFUE gas furnace with ECM motor; 15 SEER AC; ducts in conditioned space.
- Hot Water: Gas condensing tankless water heater, .93 EF; push button recirculation pump.
- Lighting: 95% LED, 5% CFL.
- Appliances: ENERGY STAR refrigerator, dishwasher, and clothes washer.
- Solar: Solar ready.
- Water Conservation: EPA WaterSense fixtures, native and drought-resistant landscaping.
- Energy Management System: Programmable thermostat.
- Other: Low-to-no emission wood products, interior paints, finishes, carpets, adhesives, and carpet padding.