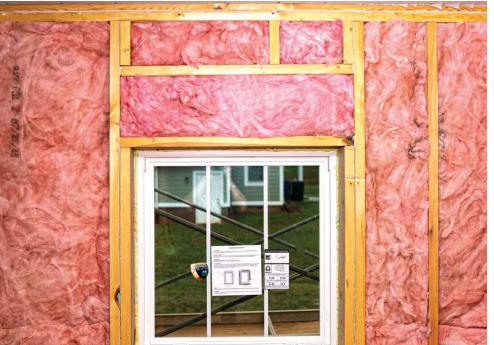

## KEY FEATURES

- **Walls:** 2x6 24" o.c. advanced framing: ladder blocking, open and insulated headers, R-26 total: ½" drywall, R-19 unfaced batts, ½" OSB sheathing, 1" taped rigid foam, 1x4 furring strips, ¾" engineered wood lap siding.
- Roof: Gable roof; coated OSB sheathing, architectural asphalt shingles.
- Attic: Vented attic; 20" R-50 blown fiberglass; 24" raised heel trusses.
- Foundation: Unvented crawlspace, R-11 total: 2" rigid EPS on inside face of 8" CMU, rubberized waterproof coating, 12-mil reinforced polyethylene liner over dirt.
- Windows: Double-pane, argon-filled, low-e, vinyl single-hung frames, U=0.30, SHGC=0.22.
- Air Sealing: 2.5 ACH 50, drywall glued at top plate, sill seal.
- Ventilation: ERV, MERV 13 filters.
- **HVAC:** Ductless mini-split heat pump, 12.5 HSPF, 26.1 SEER, 1 indoor air handler, 1 outdoor compressor; dehumidifier in crawl.
- Hot Water: Heat pump water heater, 3.39 EF, 50-gal., compact plumbing design.
- Lighting: 100% LED, motion sensors on exterior lights.
- Appliances: ENERGY STAR refrigerator, dishwasher, clothes washer, and dehumidifier.
- Solar: Solar ready.
- Water Conservation: WaterSense-labeled fixtures and toilets.
- Energy Management System: Programmable thermostat.
- Other: 3-ft doors and hallways, low-VOC paint, Green Guard cabinets and flooring, passive radon vent, IBHS Fortified Home Bronze-level features.