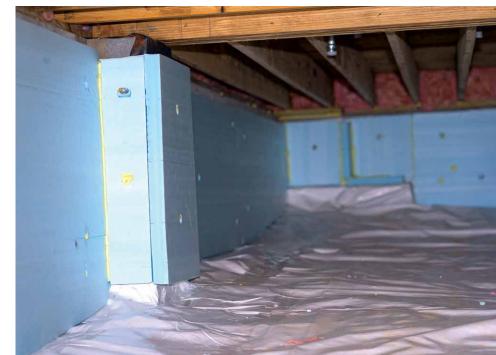

## KEY FEATURES

- **Walls:** 2x6 24" o.c. advanced framing: ladder blocking, open and insulated headers, R-26 total: ½" drywall, R-19 unfaced batts, ½" OSB sheathing, 1" taped rigid foam, 1x4 furring strips, ¾" engineered wood lap siding.
- Roof: Gable roof; coated OSB sheathing, architectural asphalt shingles.
- Attic: Vented attic; 20" R-50 blown fiberglass; 24" raised heel trusses.
- Foundation: Unvented crawlspace, R-11 total: 2" rigid EPS on inside face of 8" CMU, rubberized waterproof coating, 12-mil reinforced polyethylene liner over dirt.
- Windows: Double-pane, argon-filled, low-e, vinyl single-hung frames, U=0.30, SHGC=0.22.
- Air Sealing: 2.5 ACH 50, drywall glued at top plate, sill seal.
- Ventilation: ERV, MERV 13 filters.
- **HVAC:** Ductless mini-split heat pump, 12.5 HSPF, 26.1 SEER, 1 indoor air handler, 1 outdoor compressor; dehumidifier in crawl.
- Hot Water: Heat pump water heater, 3.39 EF, 50-gal., compact plumbing design.
- Lighting: 100% LED, motion sensors on exterior lights.
- Appliances: ENERGY STAR refrigerator, dishwasher, clothes washer, and dehumidifier.
- Solar: Solar ready.
- Water Conservation: WaterSense-labeled fixtures and toilets.
- Energy Management System: Programmable thermostat.
- Other: 3-ft doors and hallways, low-VOC paint, Green Guard cabinets and flooring, passive radon vent, IBHS Fortified Home Bronze-level features.