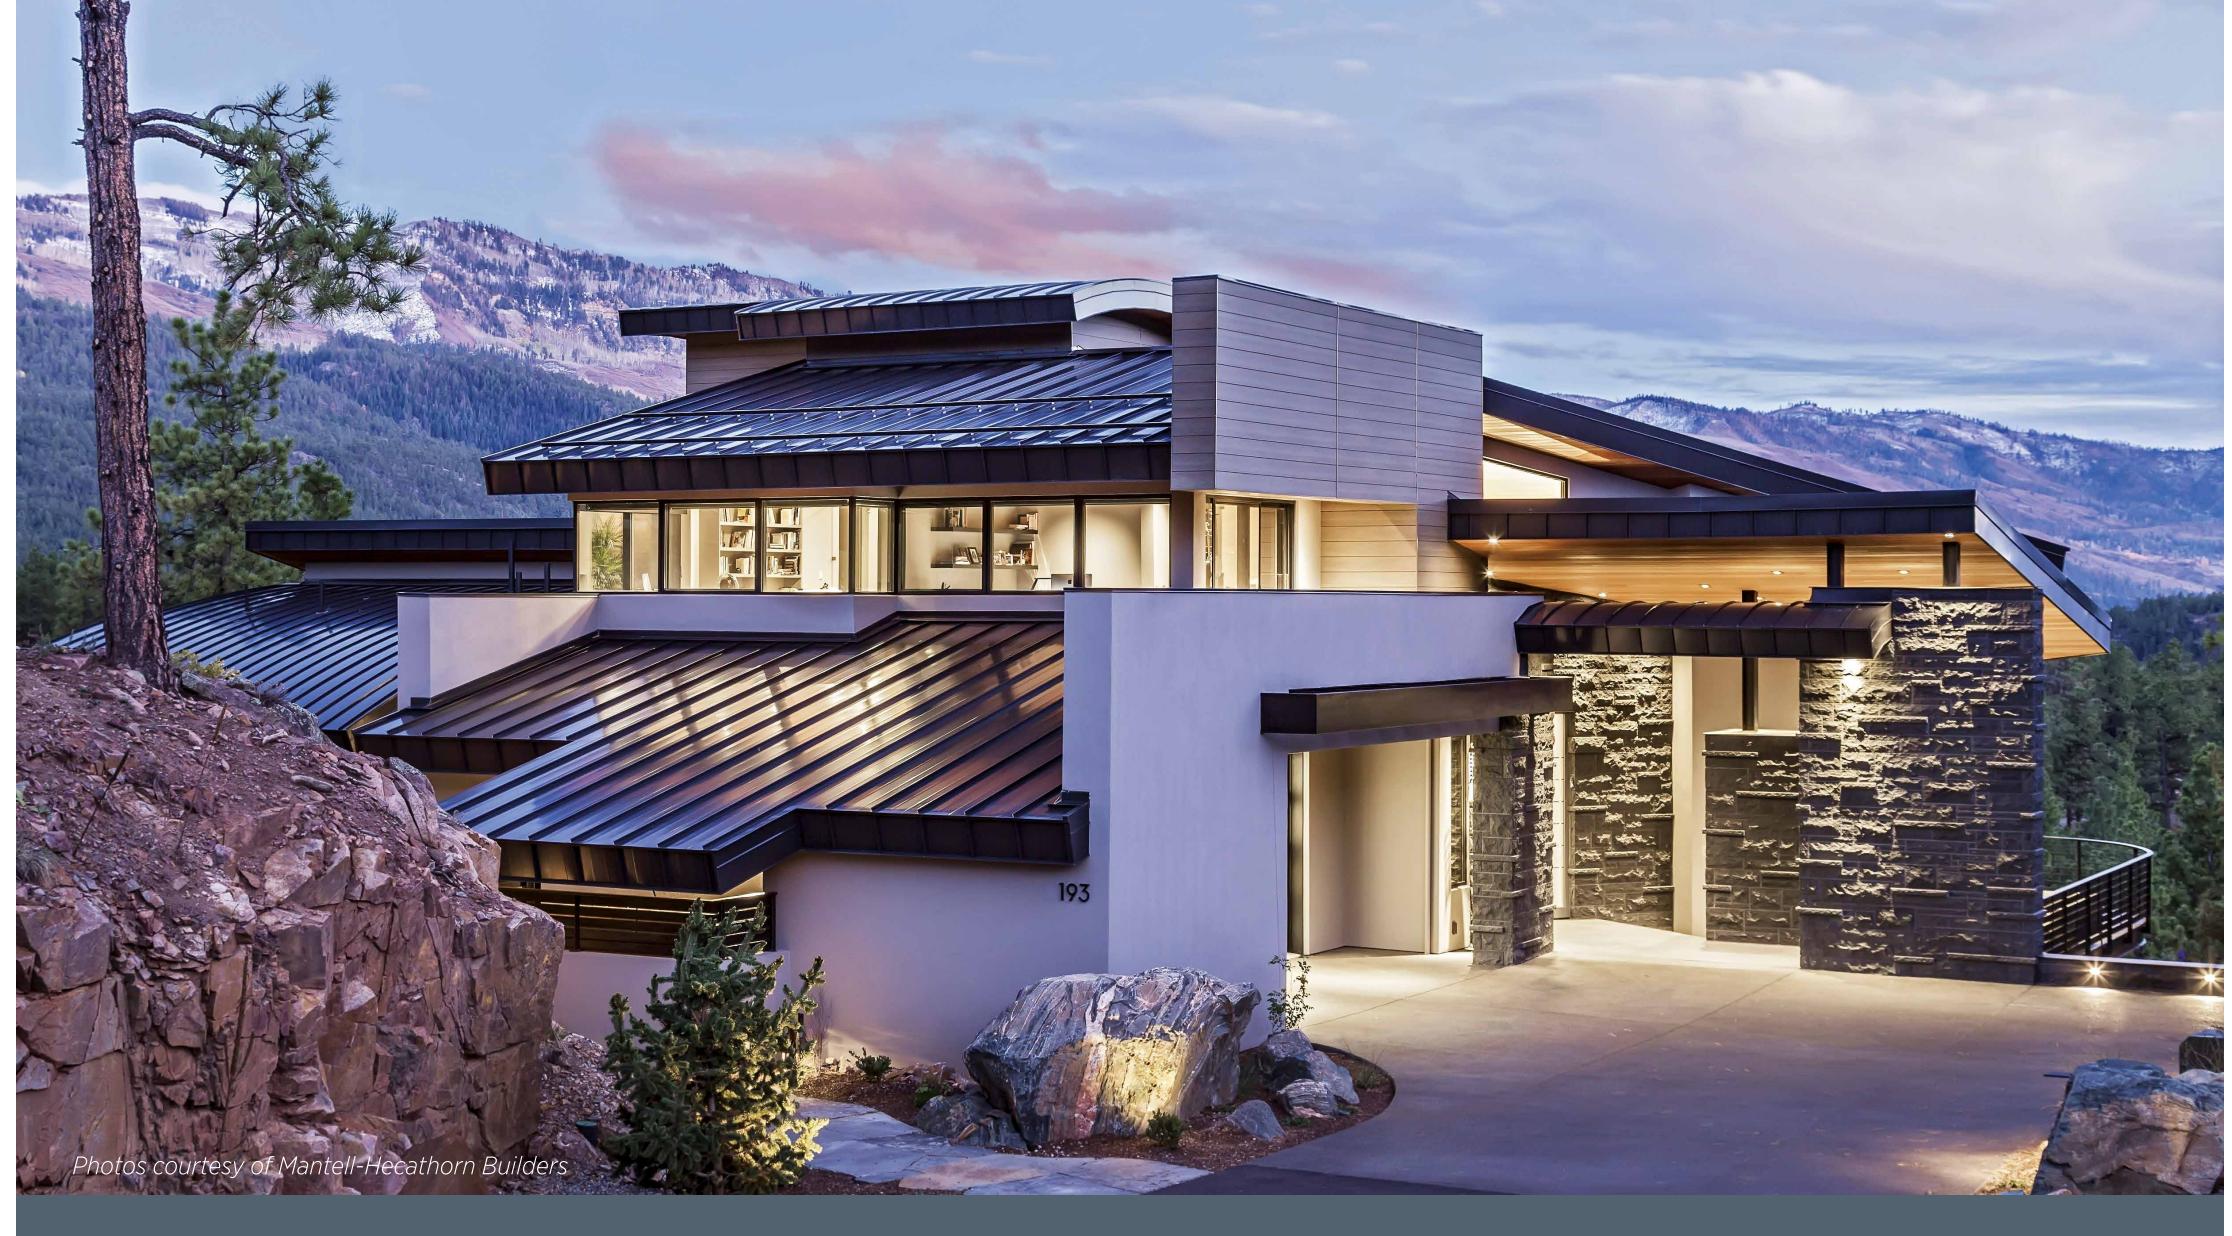

# Mantell-Hecathorn Builders

Glacier Club Modern Home | Durango, CO | M-HBuilders.com

"We are so pleased with our new home." Home owner

### PROJECT DATA

• **Layout:** 3 bdrm, 3.5 bath, 3 fls + bsmt, 4,937ft<sup>2</sup>

Climate: IECC 5B, coldCompleted: 2018

• Category: custom for buyer

# KEY FEATURES

- **Walls:** 2x6 24" o.c. advanced framing, R-38 total: 5%" drywall; in cavity 2.5" closed-cell spray foam plus 3" loose-fill fiberglass; on exterior coated OSB sheathing, 2" rigid foam, rainscreen under stucco or stone, or 34" furring strips under siding.
- Roof: Shed roof, 5/8" coated OSB sheathing, ice-and-water shield, metal roof.
- Attic: Cathedral ceilings:  $\frac{3}{4}$ " tongue-and-groove Douglas Fir,  $\frac{5}{8}$ " drywall,  $\frac{11}{8}$ " I-joists, R-19 batt, 7" closed cell spray foam.
- **Foundation:** Insulated basement, R-23 total: 5/8" drywall, 2x4 studs 24" o.c.; 3" closed-cell spray foam, 8" poured concrete, water proofing, 2" rigid foam, drainage board.
- **Windows:** Triple-pane, low-e2, aluminum-clad wood fixed frames, interior motorized blinds, U=0.19, SHGC=0.50.
- Air Sealing: 1.5 ACH 50.
- **Ventilation:** HRV, continuous ventilation, boost switches in bathroom, MERV 13 filters.
- HVAC: Radiant floor heat from wall-hung gas boiler, 96% AFUE; 22 SEER AC; passive solar.
- Hot Water: Wall hung gas-fired boiler, 96% AFUE, 80-gal., push button recirculation pump.
- Lighting: 100% LED, integrated lighting controls.
- **Appliances:** ENERGY STAR dishwasher, clothes washer, and refrigerator.
- Solar: 7.2-kW PV system.
- Water Conservation: WaterSense fixtures; drought-resistant landscaping.
- Energy Management System: Smart thermostats, lighting automation, PV tracking.
- Other: Aging-in-place, all low-to-no-VOC and formaldehyde-free products.