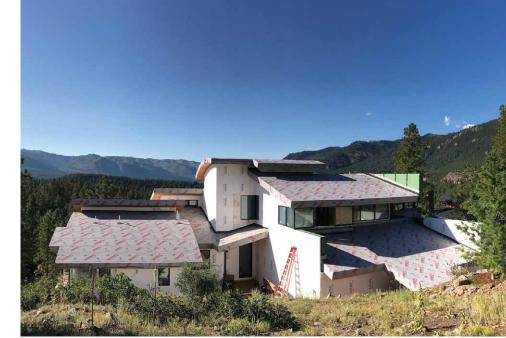

# Mantell-Hecathorn Builders

Glacier Club Modern Home | Durango, CO | M-HBuilders.com

"We are so pleased with our new home." Home owner

# KEY FEATURES

- **Walls:** 2x6 24" o.c. advanced framing, R-38 total: 5%" drywall; in cavity 2.5" closed-cell spray foam plus 3" loose-fill fiberglass; on exterior coated OSB sheathing, 2" rigid foam, rainscreen under stucco or stone, or 34" furring strips under siding.
- Roof: Shed roof, 5/8" coated OSB sheathing, ice-and-water shield, metal roof.
- Attic: Cathedral ceilings:  $\frac{3}{4}$ " tongue-and-groove Douglas Fir,  $\frac{5}{8}$ " drywall,  $\frac{11}{8}$ " I-joists, R-19 batt, 7" closed cell spray foam.
- **Foundation:** Insulated basement, R-23 total: 5/8" drywall, 2x4 studs 24" o.c.; 3" closed-cell spray foam, 8" poured concrete, water proofing, 2" rigid foam, drainage board.
- **Windows:** Triple-pane, low-e2, aluminum-clad wood fixed frames, interior motorized blinds, U=0.19, SHGC=0.50.
- Air Sealing: 1.5 ACH 50.
- **Ventilation:** HRV, continuous ventilation, boost switches in bathroom, MERV 13 filters.
- HVAC: Radiant floor heat from wall-hung gas boiler, 96% AFUE; 22 SEER AC; passive solar.
- Hot Water: Wall hung gas-fired boiler, 96% AFUE, 80-gal., push button recirculation pump.
- Lighting: 100% LED, integrated lighting controls.
- **Appliances:** ENERGY STAR dishwasher, clothes washer, and refrigerator.
- Solar: 7.2-kW PV system.
- Water Conservation: WaterSense fixtures; drought-resistant landscaping.
- Energy Management System: Smart thermostats, lighting automation, PV tracking.
- Other: Aging-in-place, all low-to-no-VOC and formaldehyde-free products.