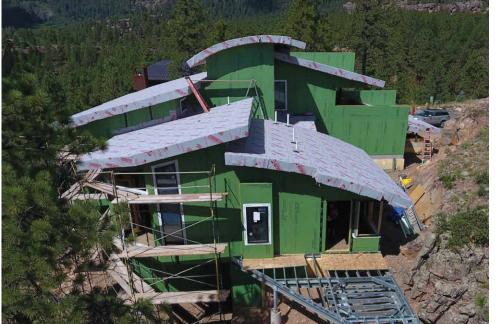

# Mantell-Hecathorn Builders

Glacier Club Modern Home | Durango, CO | M-HBuilders.com

"We are so pleased with our new home." Home owner

# KEY FEATURES

- **Walls:** 2x6 24" o.c. advanced framing, R-38 total: 5%" drywall; in cavity 2.5" closed-cell spray foam plus 3" loose-fill fiberglass; on exterior coated OSB sheathing, 2" rigid foam, rainscreen under stucco or stone, or 34" furring strips under siding.
- Roof: Shed roof, 5/8" coated OSB sheathing, ice-and-water shield, metal roof.
- Attic: Cathedral ceilings:  $\frac{3}{4}$ " tongue-and-groove Douglas Fir,  $\frac{5}{8}$ " drywall,  $\frac{11}{8}$ " I-joists, R-19 batt, 7" closed cell spray foam.
- **Foundation:** Insulated basement, R-23 total: 5/8" drywall, 2x4 studs 24" o.c.; 3" closed-cell spray foam, 8" poured concrete, water proofing, 2" rigid foam, drainage board.
- **Windows:** Triple-pane, low-e2, aluminum-clad wood fixed frames, interior motorized blinds, U=0.19, SHGC=0.50.
- Air Sealing: 1.5 ACH 50.
- **Ventilation:** HRV, continuous ventilation, boost switches in bathroom, MERV 13 filters.
- HVAC: Radiant floor heat from wall-hung gas boiler, 96% AFUE; 22 SEER AC; passive solar.
- Hot Water: Wall hung gas-fired boiler, 96% AFUE, 80-gal., push button recirculation pump.
- Lighting: 100% LED, integrated lighting controls.
- **Appliances:** ENERGY STAR dishwasher, clothes washer, and refrigerator.
- Solar: 7.2-kW PV system.
- Water Conservation: WaterSense fixtures; drought-resistant landscaping.
- Energy Management System: Smart thermostats, lighting automation, PV tracking.
- Other: Aging-in-place, all low-to-no-VOC and formaldehyde-free products.