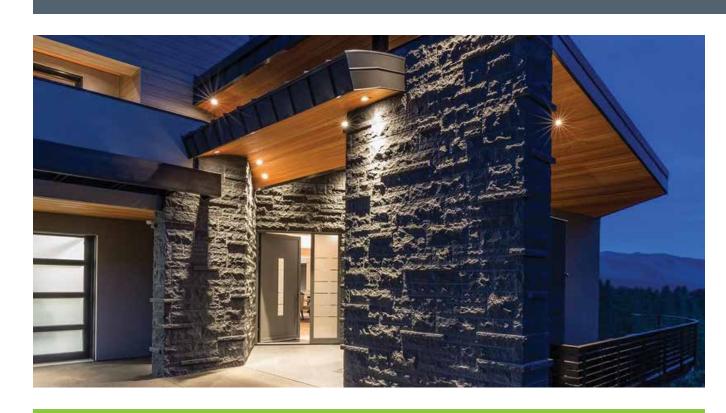

# KEY FEATURES

- **Walls:** 2x6 24" o.c. advanced framing, R-38 total: 5%" drywall; in cavity 2.5" closed-cell spray foam plus 3" loose-fill fiberglass; on exterior coated OSB sheathing, 2" rigid foam, rainscreen under stucco or stone, or 34" furring strips under siding.
- Roof: Shed roof, 5/8" coated OSB sheathing, ice-and-water shield, metal roof.
- Attic: Cathedral ceilings:  $\frac{3}{4}$ " tongue-and-groove Douglas Fir,  $\frac{5}{8}$ " drywall,  $\frac{11}{8}$ " I-joists, R-19 batt, 7" closed cell spray foam.
- **Foundation:** Insulated basement, R-23 total: 5/8" drywall, 2x4 studs 24" o.c.; 3" closed-cell spray foam, 8" poured concrete, water proofing, 2" rigid foam, drainage board.
- **Windows:** Triple-pane, low-e2, aluminum-clad wood fixed frames, interior motorized blinds, U=0.19, SHGC=0.50.
- Air Sealing: 1.5 ACH 50.
- **Ventilation:** HRV, continuous ventilation, boost switches in bathroom, MERV 13 filters.
- HVAC: Radiant floor heat from wall-hung gas boiler, 96% AFUE; 22 SEER AC; passive solar.
- Hot Water: Wall hung gas-fired boiler, 96% AFUE, 80-gal., push button recirculation pump.
- Lighting: 100% LED, integrated lighting controls.
- **Appliances:** ENERGY STAR dishwasher, clothes washer, and refrigerator.
- Solar: 7.2-kW PV system.
- Water Conservation: WaterSense fixtures; drought-resistant landscaping.
- Energy Management System: Smart thermostats, lighting automation, PV tracking.
- Other: Aging-in-place, all low-to-no-VOC and formaldehyde-free products.