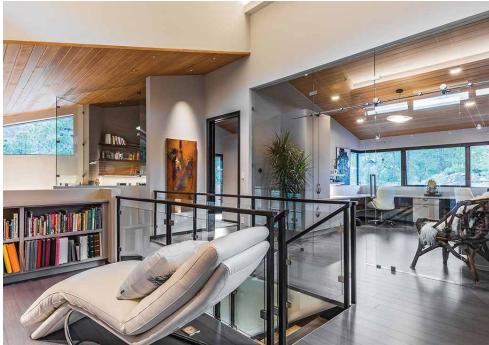

### PROJECT DATA

• **Layout:** 3 bdrm, 3.5 bath, 3 fls + bsmt, 4,937ft<sup>2</sup>

Climate: IECC 5B, coldCompleted: 2018

• Category: custom for buyer

# KEY FEATURES

- **Walls:** 2x6 24" o.c. advanced framing, R-38 total: 5%" drywall; in cavity 2.5" closed-cell spray foam plus 3" loose-fill fiberglass; on exterior coated OSB sheathing, 2" rigid foam, rainscreen under stucco or stone, or 34" furring strips under siding.
- Roof: Shed roof, 5/8" coated OSB sheathing, ice-and-water shield, metal roof.
- Attic: Cathedral ceilings:  $\frac{3}{4}$ " tongue-and-groove Douglas Fir,  $\frac{5}{8}$ " drywall,  $\frac{11}{8}$ " I-joists, R-19 batt, 7" closed cell spray foam.
- **Foundation:** Insulated basement, R-23 total: 5/8" drywall, 2x4 studs 24" o.c.; 3" closed-cell spray foam, 8" poured concrete, water proofing, 2" rigid foam, drainage board.
- **Windows:** Triple-pane, low-e2, aluminum-clad wood fixed frames, interior motorized blinds, U=0.19, SHGC=0.50.
- Air Sealing: 1.5 ACH 50.
- **Ventilation:** HRV, continuous ventilation, boost switches in bathroom, MERV 13 filters.
- HVAC: Radiant floor heat from wall-hung gas boiler, 96% AFUE; 22 SEER AC; passive solar.
- Hot Water: Wall hung gas-fired boiler, 96% AFUE, 80-gal., push button recirculation pump.
- Lighting: 100% LED, integrated lighting controls.
- **Appliances:** ENERGY STAR dishwasher, clothes washer, and refrigerator.
- Solar: 7.2-kW PV system.
- Water Conservation: WaterSense fixtures; drought-resistant landscaping.
- Energy Management System: Smart thermostats, lighting automation, PV tracking.
- Other: Aging-in-place, all low-to-no-VOC and formaldehyde-free products.