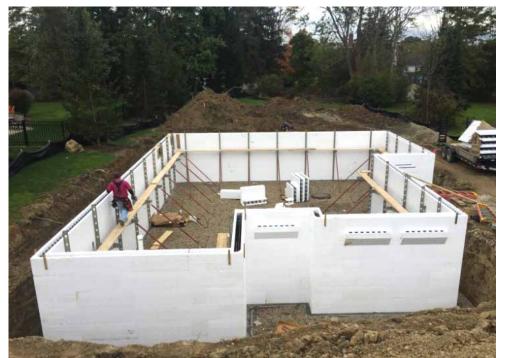

## KEY FEATURES

- Walls: 2x6, 16" o.c., R-23 total: 5.5" mineral wool, OSB, house wrap. Closed-cell spray foam at rim joists & top plates.
- **Roof:** Truss hip roof:  $\frac{7}{16}$ " OSB sheathing, 7-mil synthetic underlayment, 30-yr shingles; 36" ice and water shield, ridge vents, 12" overhangs.
- Attic: Vented roof: R-50 total: 16" blown cellulose, 3" R-20 closed-cell spray at top plates.
- Foundation: Insulated basement, R-20 total: 11" R-20 ICF walls; stay-in-place footer forms with built-in interior and exterior drains, dimpled plastic waterproofing membrane.
- Windows: Double-pane, argon-filled, low-e, vinyl double-hung frames, U=0.17, SHGC=0.21.
- Air Sealing: 1.1 ACH 50. All drywall seams sealed, closed-cell spray foam over top plates.
- Ventilation: ERV, MERV 15 filter, air purifier.
- HVAC: 2-stage gas furnace, 97.4 AFUE, 19 SEER AC. Rigid metal ducting.
- Hot Water: Gas tank water heater in basement, 0.95 EF, 50-gal, ENERGY STAR certified. Central manifold plumbing with PEX pipes. Smart recirc pump.
- Lighting: 100% LED; transom windows over interior doors for daylight.
- Appliances: ENERGY STAR dishwasher, refrigerator, oven.
- Solar: Solar ready: roof trusses engineered for panels, conduit from attic to basement.
- Water Conservation: EPA WaterSense fixtures.
- Energy Management System: Programmable thermostat, mobile wireless access.
- Other: Zero VOC paint, finishes, and adhesive. Formaldehyde-free flooring. Green Guard carpets; Age-in-place zero entry doors and shower.