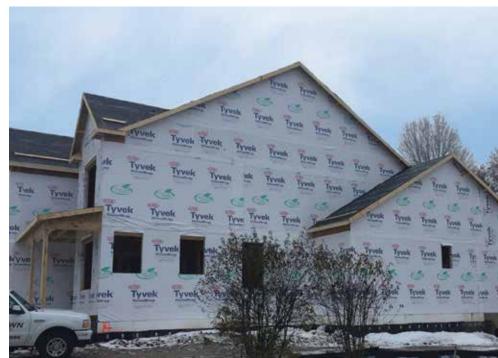

## KEY FEATURES

- Walls: 2x6, 16" o.c., R-23 total: 5.5" mineral wool, OSB, house wrap. Closed-cell spray foam at rim joists & top plates.
- **Roof:** Truss hip roof:  $\frac{7}{16}$ " OSB sheathing, 7-mil synthetic underlayment, 30-yr shingles; 36" ice and water shield, ridge vents, 12" overhangs.
- Attic: Vented roof: R-50 total: 16" blown cellulose, 3" R-20 closed-cell spray at top plates.
- Foundation: Insulated basement, R-20 total: 11" R-20 ICF walls; stay-in-place footer forms with built-in interior and exterior drains, dimpled plastic waterproofing membrane.
- Windows: Double-pane, argon-filled, low-e, vinyl double-hung frames, U=0.17, SHGC=0.21.
- Air Sealing: 1.1 ACH 50. All drywall seams sealed, closed-cell spray foam over top plates.
- Ventilation: ERV, MERV 15 filter, air purifier.
- HVAC: 2-stage gas furnace, 97.4 AFUE, 19 SEER AC. Rigid metal ducting.
- Hot Water: Gas tank water heater in basement, 0.95 EF, 50-gal, ENERGY STAR certified. Central manifold plumbing with PEX pipes. Smart recirc pump.
- Lighting: 100% LED; transom windows over interior doors for daylight.
- Appliances: ENERGY STAR dishwasher, refrigerator, oven.
- Solar: Solar ready: roof trusses engineered for panels, conduit from attic to basement.
- Water Conservation: EPA WaterSense fixtures.
- Energy Management System: Programmable thermostat, mobile wireless access.
- Other: Zero VOC paint, finishes, and adhesive. Formaldehyde-free flooring. Green Guard carpets; Age-in-place zero entry doors and shower.