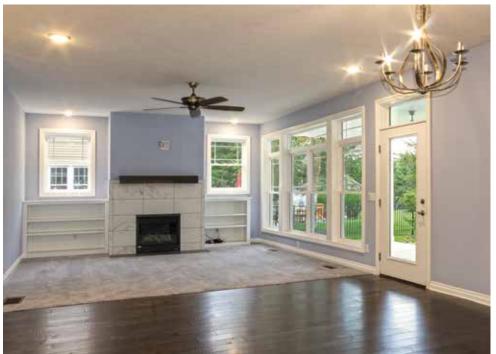

## KEY FEATURES

- Walls: 2x6, 16" o.c., R-23 total: 5.5" mineral wool, OSB, house wrap. Closed-cell spray foam at rim joists & top plates.
- **Roof:** Truss hip roof:  $\frac{7}{16}$ " OSB sheathing, 7-mil synthetic underlayment, 30-yr shingles; 36" ice and water shield, ridge vents, 12" overhangs.
- Attic: Vented roof: R-50 total: 16" blown cellulose, 3" R-20 closed-cell spray at top plates.
- Foundation: Insulated basement, R-20 total: 11" R-20 ICF walls; stay-in-place footer forms with built-in interior and exterior drains, dimpled plastic waterproofing membrane.
- Windows: Double-pane, argon-filled, low-e, vinyl double-hung frames, U=0.17, SHGC=0.21.
- Air Sealing: 1.1 ACH 50. All drywall seams sealed, closed-cell spray foam over top plates.
- Ventilation: ERV, MERV 15 filter, air purifier.
- HVAC: 2-stage gas furnace, 97.4 AFUE, 19 SEER AC. Rigid metal ducting.
- Hot Water: Gas tank water heater in basement, 0.95 EF, 50-gal, ENERGY STAR certified. Central manifold plumbing with PEX pipes. Smart recirc pump.
- Lighting: 100% LED; transom windows over interior doors for daylight.
- Appliances: ENERGY STAR dishwasher, refrigerator, oven.
- Solar: Solar ready: roof trusses engineered for panels, conduit from attic to basement.
- Water Conservation: EPA WaterSense fixtures.
- Energy Management System: Programmable thermostat, mobile wireless access.
- Other: Zero VOC paint, finishes, and adhesive. Formaldehyde-free flooring. Green Guard carpets; Age-in-place zero entry doors and shower.