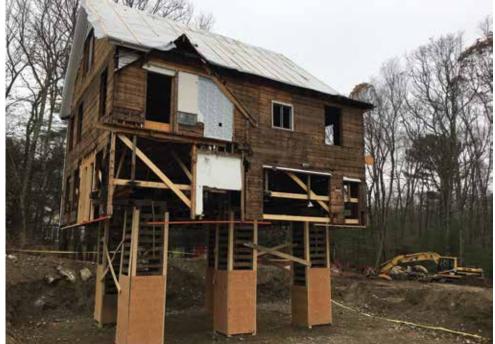

### PROJECT DATA

- Layout: 8 bdrm, 8 bath, 3 fls + bsmt, 7,491 ft<sup>2</sup>
- Climate: IECC 5A, cold
  Completed: May 2019
  Category: Custom Spec