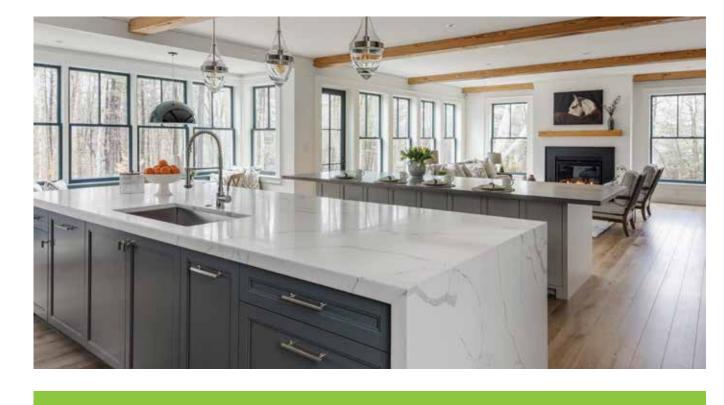

## **KEY FEATURES**

- Walls: 2x6, 16" o.c., R-34 total: 5.5" mineral wool,  $\frac{1}{2}"$  plywood, 2" foil-faced polyiso,  $\frac{1}{2}"$  OSB sheathing, self-adhered WRB, rainscreen drain mat, fly-ash-polymer clapboard siding.
- Roof: 2x12 rafters, 5/8" plywood, ice & water shield deck, 5/8" plywood.
- Attic: Unvented attic, R-72 total: 12" R-48 cellulose in roof rafters. Above roof deck: two 2" layers R-24 foil-faced, taped.
- **Foundation:** Insulated basement, R-28 total: 10" poured concrete walls. Exterior: 0.2" waterproofing membrane, 1.2" insulation board. On interior: 2x6 studs 16" o.c.; 5" closed-cell spray foam. Slab: 4" concrete poured over 4" CC foam sprayed on 8" gravel base.
- Windows: Double-pane, argon-filled, low-e2, wood double-hung, U=0.25, SHGC=0.25.
- Air Sealing: 0.44 ACH 50; all exterior foam seams taped, all joints caulked.
- **Ventilation:** Three ERVs ducted separately from HVAC. MERV 13 filters. Large range hood fan tied to makeup air. Power-vented fireplaces. Garage exhaust fan. Passive radon.
- HVAC: Ducted and ductless mini-split heat pumps; 3 outdoor, 6 ducted air handlers, 4 ductless air handlers, COP 3.29, HSPF 10.3, SEER 16.1, EER 11.6. Dehumidifier.
- Hot Water: Heat pump water heater, 3.7 UEF, 80-gal + 50-gal tank. 3 recirc pumps.
- Lighting: 95% LED; timers, programmable.
- Appliances: ENERGY STAR refrigerator, dishwasher, clothes washer, heat pump dryer.
- Solar: 14.72-kW; 46 rooftop panels, 2 inverters.
- Water Conservation: EPA WaterSense fixtures. Drip and smart irrigation. Leak detection.
- Energy Management System: Energy, PV, temp, humid monitors; Wi-Fi thermostats.
- Other: Wired for EV. ADA features. Green Guard Gold cert. flooring, cabinetry, doors.