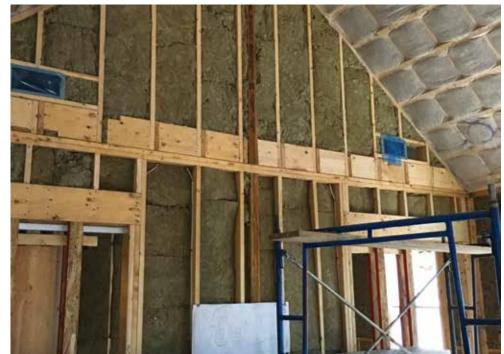

## **KEY FEATURES**

- Walls: 2x6, 16" o.c., R-34 total: 5.5" mineral wool,  $\frac{1}{2}"$  plywood, 2" foil-faced polyiso,  $\frac{1}{2}"$  OSB sheathing, self-adhered WRB, rainscreen drain mat, fly-ash-polymer clapboard siding.
- Roof: 2x12 rafters, 5/8" plywood, ice & water shield deck, 5/8" plywood.
- Attic: Unvented attic, R-72 total: 12" R-48 cellulose in roof rafters. Above roof deck: two 2" layers R-24 foil-faced, taped.
- **Foundation:** Insulated basement, R-28 total: 10" poured concrete walls. Exterior: 0.2" waterproofing membrane, 1.2" insulation board. On interior: 2x6 studs 16" o.c.; 5" closed-cell spray foam. Slab: 4" concrete poured over 4" CC foam sprayed on 8" gravel base.
- Windows: Double-pane, argon-filled, low-e2, wood double-hung, U=0.25, SHGC=0.25.
- Air Sealing: 0.44 ACH 50; all exterior foam seams taped, all joints caulked.
- **Ventilation:** Three ERVs ducted separately from HVAC. MERV 13 filters. Large range hood fan tied to makeup air. Power-vented fireplaces. Garage exhaust fan. Passive radon.
- HVAC: Ducted and ductless mini-split heat pumps; 3 outdoor, 6 ducted air handlers, 4 ductless air handlers, COP 3.29, HSPF 10.3, SEER 16.1, EER 11.6. Dehumidifier.
- Hot Water: Heat pump water heater, 3.7 UEF, 80-gal + 50-gal tank. 3 recirc pumps.
- Lighting: 95% LED; timers, programmable.
- Appliances: ENERGY STAR refrigerator, dishwasher, clothes washer, heat pump dryer.
- Solar: 14.72-kW; 46 rooftop panels, 2 inverters.
- Water Conservation: EPA WaterSense fixtures. Drip and smart irrigation. Leak detection.
- Energy Management System: Energy, PV, temp, humid monitors; Wi-Fi thermostats.
- Other: Wired for EV. ADA features. Green Guard Gold cert. flooring, cabinetry, doors.