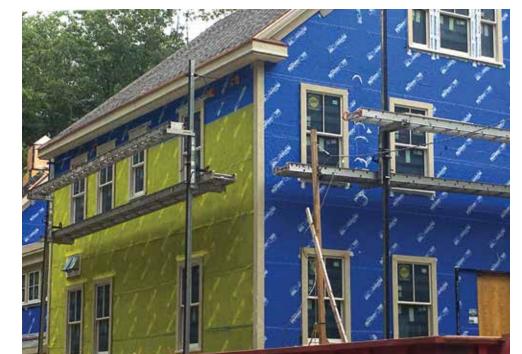

## **KEY FEATURES**

- Walls: 2x6, 16" o.c., R-34 total: 5.5" mineral wool,  $\frac{1}{2}"$  plywood, 2" foil-faced polyiso,  $\frac{1}{2}"$  OSB sheathing, self-adhered WRB, rainscreen drain mat, fly-ash-polymer clapboard siding.
- Roof: 2x12 rafters, 5/8" plywood, ice & water shield deck, 5/8" plywood.
- Attic: Unvented attic, R-72 total: 12" R-48 cellulose in roof rafters. Above roof deck: two 2" layers R-24 foil-faced, taped.
- **Foundation:** Insulated basement, R-28 total: 10" poured concrete walls. Exterior: 0.2" waterproofing membrane, 1.2" insulation board. On interior: 2x6 studs 16" o.c.; 5" closed-cell spray foam. Slab: 4" concrete poured over 4" CC foam sprayed on 8" gravel base.
- Windows: Double-pane, argon-filled, low-e2, wood double-hung, U=0.25, SHGC=0.25.
- Air Sealing: 0.44 ACH 50; all exterior foam seams taped, all joints caulked.
- **Ventilation:** Three ERVs ducted separately from HVAC. MERV 13 filters. Large range hood fan tied to makeup air. Power-vented fireplaces. Garage exhaust fan. Passive radon.
- HVAC: Ducted and ductless mini-split heat pumps; 3 outdoor, 6 ducted air handlers, 4 ductless air handlers, COP 3.29, HSPF 10.3, SEER 16.1, EER 11.6. Dehumidifier.
- Hot Water: Heat pump water heater, 3.7 UEF, 80-gal + 50-gal tank. 3 recirc pumps.
- Lighting: 95% LED; timers, programmable.
- Appliances: ENERGY STAR refrigerator, dishwasher, clothes washer, heat pump dryer.
- Solar: 14.72-kW; 46 rooftop panels, 2 inverters.
- Water Conservation: EPA WaterSense fixtures. Drip and smart irrigation. Leak detection.
- Energy Management System: Energy, PV, temp, humid monitors; Wi-Fi thermostats.
- Other: Wired for EV. ADA features. Green Guard Gold cert. flooring, cabinetry, doors.