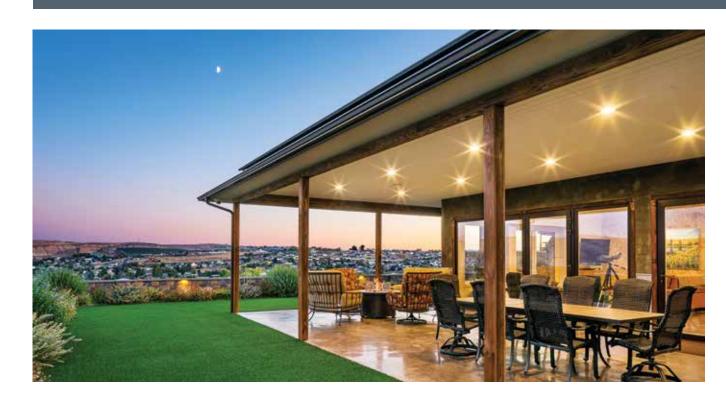

# Leading Force Contracting Services

Vista del Sol | Yakima, WA | SelahVistaHomes.com

"In the end, our electric bill is \$8.96 a month—just the electric utility service fee." Homeowner

### PROJECT DATA

• **Layout:** 2 bdrm, 1.75 bath, 1 fl, 2,000 ft<sup>2</sup>

Climate: IECC 5B, coldCompleted: August 2019

• Category: Custom for Buyer <3,000 ft<sup>2</sup>

## KEY FEATURES

- Walls: Double Wall, R-38 total: two 2x4 24" o.c. offset stud walls spaced 4," R-38 fiberglass batt with T-foil, ½" CDX sheathing, house wrap. Natural hydraulic lime and metal siding.
- Roof: Truss gable roof: 5/8" CDX plywood, breathable synthetic underlayment taped at seams and penetrations. 50-yr architectural asphalt shingles.
- Attic: Conditioned attic: 2" R-14 closed-cell spray foam on underside of roof deck, 12" R-38 fiberglass batt in roof truss bays.
- Foundation: Slab on grade foundation: ICF foundation wall. Under slab 5" R-20 reclaimed EPS foam taped at seams and to ICF walls.
- Windows: Triple-pane, krypton-filled, fiberglass, U=0.17, SHGC=0.26. Interior auto blinds.
- Air Sealing: 0.67 ACH 50.
- Ventilation: ERV, MERV 21 filter on ERV.
- HVAC: 2 ducted mini-split heat pumps, 1 ductless minisplit, 10.6 HSPF, 19 SEER. Small-diameter high-velocity ducting system.
- Hot Water: Heat pump water heater, 86% efficient, 50-gal. Central manifold, PEX piping.
- Lighting: 100% LED, lighting controls. Daylighting.
- Appliances: ENERGY STAR refrigerator, induction range, clothes washer/dryer.
- Solar: 24-kW rooftop panels.
- Water Conservation: EPA WaterSense-certified house, drought-resistant landscaping.
- Energy Management System: Whole-house indoor air quality monitor.
- Other: Electric vehicle charging station. VOC-absorbing drywall, polished concrete or cork floors, no-VOC interior doors, adhesives, sealants, paints, or stains.