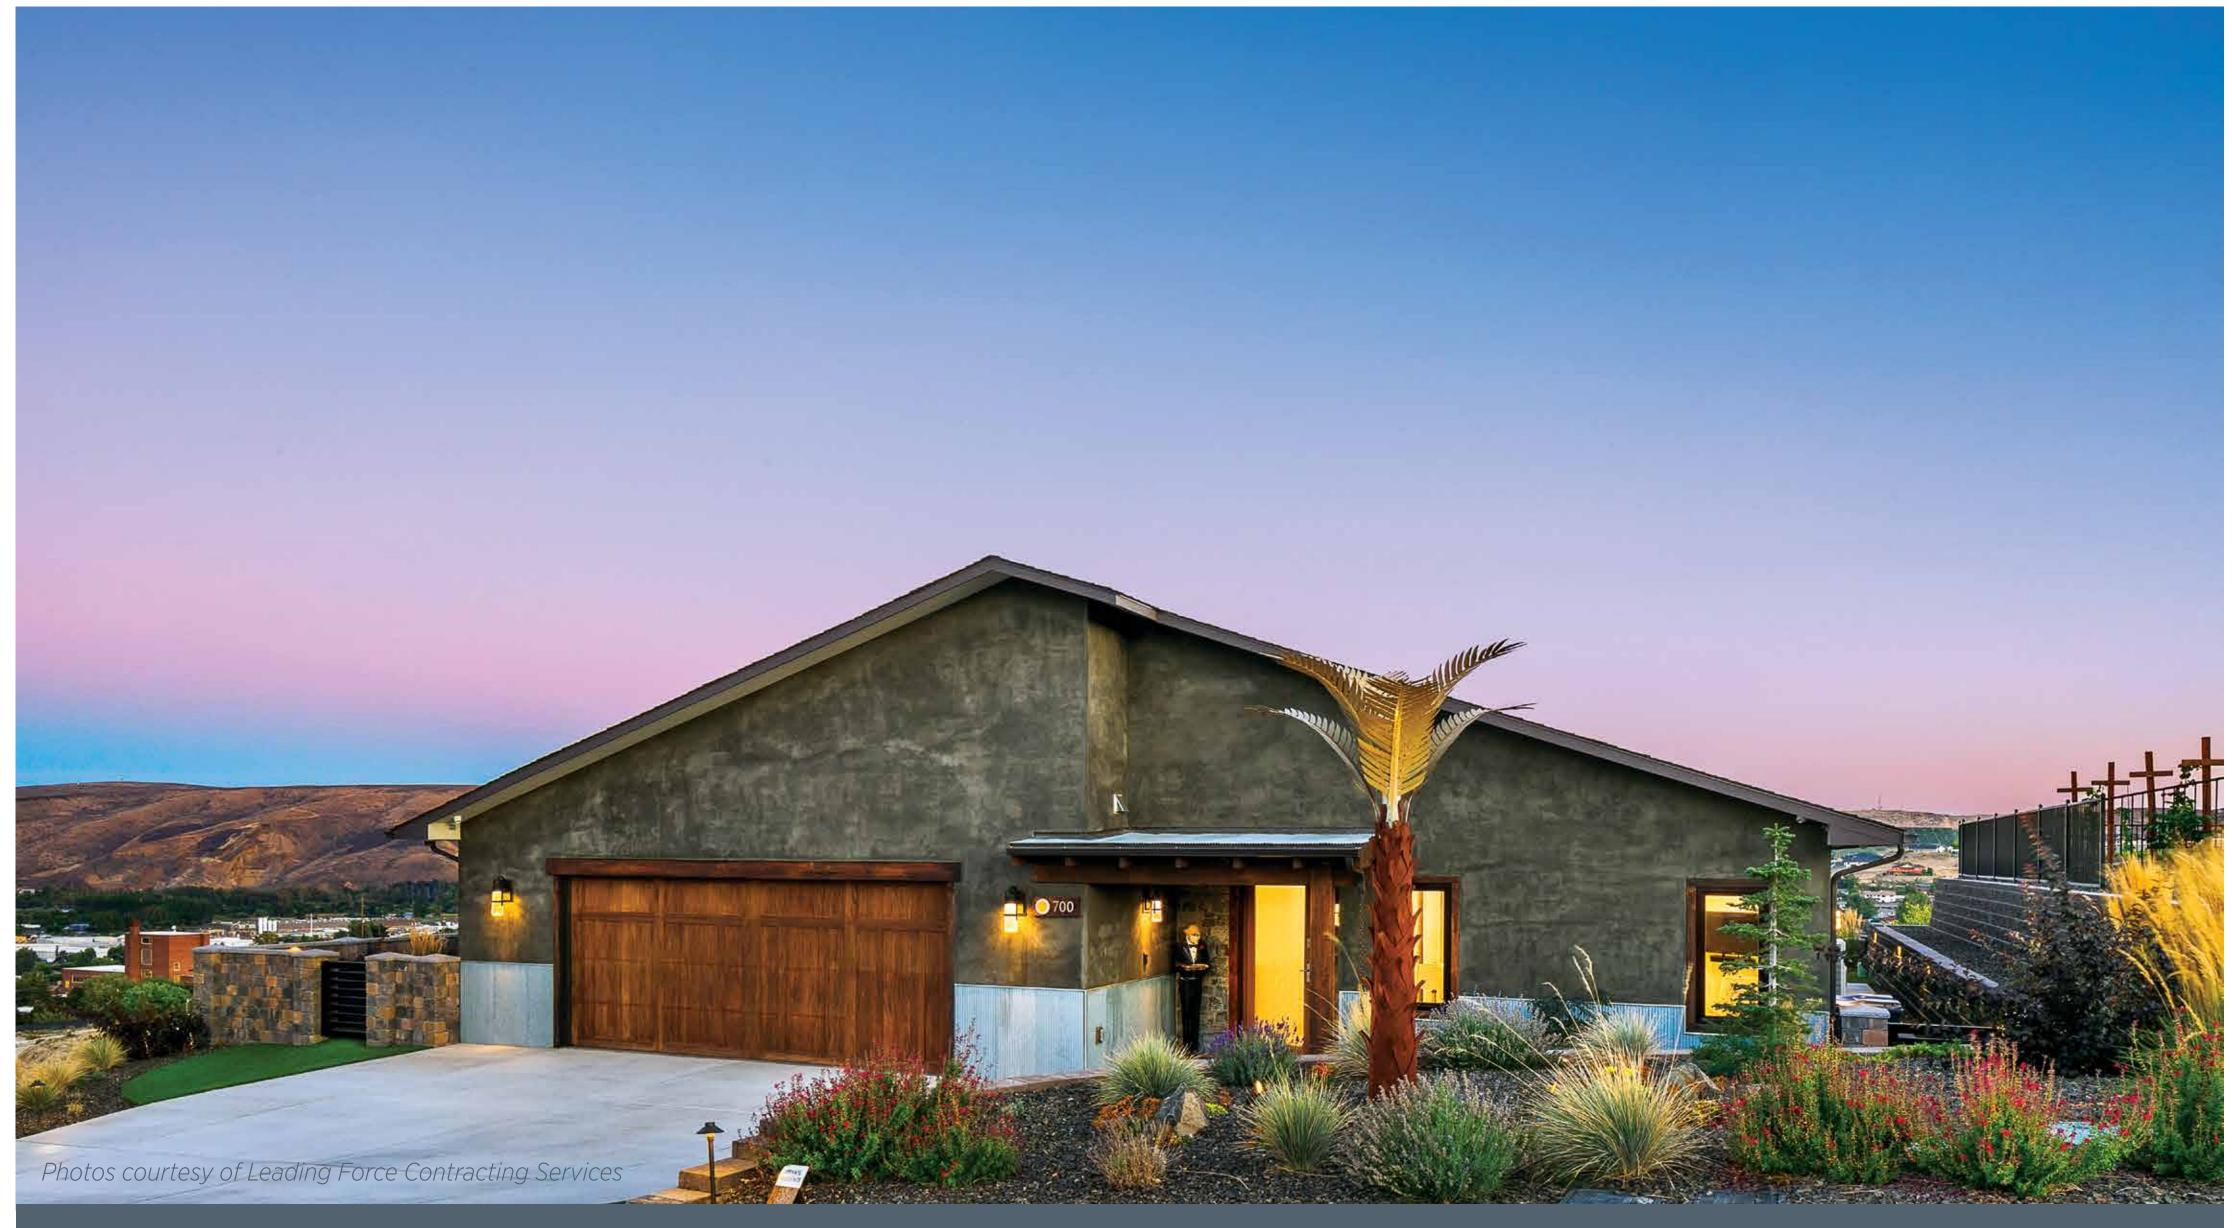

# Leading Force Contracting Services

Vista del Sol | Yakima, WA | SelahVistaHomes.com

"In the end, our electric bill is \$8.96 a month—just the electric utility service fee." Homeowner

### PROJECT DATA

• **Layout:** 2 bdrm, 1.75 bath, 1 fl, 2,000 ft<sup>2</sup>

Climate: IECC 5B, coldCompleted: August 2019

• Category: Custom for Buyer <3,000 ft<sup>2</sup>

## KEY FEATURES

- Walls: Double Wall, R-38 total: two 2x4 24" o.c. offset stud walls spaced 4," R-38 fiberglass batt with T-foil, ½" CDX sheathing, house wrap. Natural hydraulic lime and metal siding.
- Roof: Truss gable roof: 5/8" CDX plywood, breathable synthetic underlayment taped at seams and penetrations. 50-yr architectural asphalt shingles.
- Attic: Conditioned attic: 2" R-14 closed-cell spray foam on underside of roof deck, 12" R-38 fiberglass batt in roof truss bays.
- Foundation: Slab on grade foundation: ICF foundation wall. Under slab 5" R-20 reclaimed EPS foam taped at seams and to ICF walls.
- Windows: Triple-pane, krypton-filled, fiberglass, U=0.17, SHGC=0.26. Interior auto blinds.
- Air Sealing: 0.67 ACH 50.
- Ventilation: ERV, MERV 21 filter on ERV.
- HVAC: 2 ducted mini-split heat pumps, 1 ductless minisplit, 10.6 HSPF, 19 SEER. Small-diameter high-velocity ducting system.
- Hot Water: Heat pump water heater, 86% efficient, 50-gal. Central manifold, PEX piping.
- Lighting: 100% LED, lighting controls. Daylighting.
- Appliances: ENERGY STAR refrigerator, induction range, clothes washer/dryer.
- Solar: 24-kW rooftop panels.
- Water Conservation: EPA WaterSense-certified house, drought-resistant landscaping.
- Energy Management System: Whole-house indoor air quality monitor.
- Other: Electric vehicle charging station. VOC-absorbing drywall, polished concrete or cork floors, no-VOC interior doors, adhesives, sealants, paints, or stains.