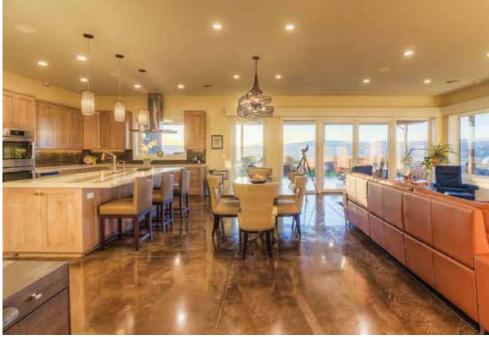

## KEY FEATURES

- Walls: Double Wall, R-38 total: two 2x4 24" o.c. offset stud walls spaced 4," R-38 fiberglass batt with T-foil, ½" CDX sheathing, house wrap. Natural hydraulic lime and metal siding.
- Roof: Truss gable roof: 5/8" CDX plywood, breathable synthetic underlayment taped at seams and penetrations. 50-yr architectural asphalt shingles.
- Attic: Conditioned attic: 2" R-14 closed-cell spray foam on underside of roof deck, 12" R-38 fiberglass batt in roof truss bays.
- Foundation: Slab on grade foundation: ICF foundation wall. Under slab 5" R-20 reclaimed EPS foam taped at seams and to ICF walls.
- Windows: Triple-pane, krypton-filled, fiberglass, U=0.17, SHGC=0.26. Interior auto blinds.
- Air Sealing: 0.67 ACH 50.
- Ventilation: ERV, MERV 21 filter on ERV.
- HVAC: 2 ducted mini-split heat pumps, 1 ductless minisplit, 10.6 HSPF, 19 SEER. Small-diameter high-velocity ducting system.
- Hot Water: Heat pump water heater, 86% efficient, 50-gal. Central manifold, PEX piping.
- Lighting: 100% LED, lighting controls. Daylighting.
- Appliances: ENERGY STAR refrigerator, induction range, clothes washer/dryer.
- Solar: 24-kW rooftop panels.
- Water Conservation: EPA WaterSense-certified house, drought-resistant landscaping.
- Energy Management System: Whole-house indoor air quality monitor.
- Other: Electric vehicle charging station. VOC-absorbing drywall, polished concrete or cork floors, no-VOC interior doors, adhesives, sealants, paints, or stains.