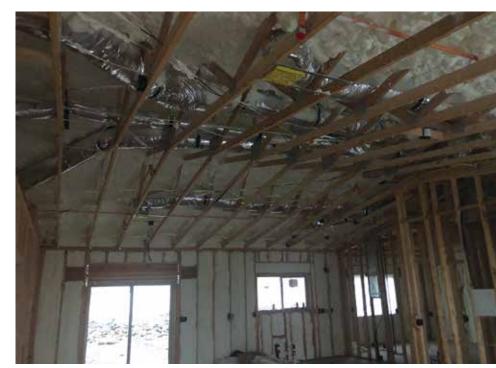

# KEY FEATURES

- Walls: 2x6 studs @ 16" o.c., R-25 total: R-23 spray foam in cavity, house wrap, 1" R-5 foam sheathing, acrylic stucco, sill seal and caulk at plates.
- Roof: Truss gabled roof: trusses,  $\frac{1}{2}$ " deck sheathing, self-adhering underlayment, cement tile roofing is ENERGY STAR cool roof-certified.
- Attic: Conditioned attic with 7" R-28 open-cell spray foam on underside of roof deck.
- Foundation: Slab on grade: CMU stem walls. Rigid foam is 2" thick (R-10) and 48" wide under slab perimeter and 1" R-5 on slab edge.
- Windows: Double-pane, argon-filled, low-e, vinyl frame, U=0.29, SHGC=0.23.
- Air Sealing: 3.98 ACH50, spray foamed attic, sill seal, foam seal all exterior penetrations.
- Ventilation: ERV, MERV 9 filter.
- HVAC: Gas furnace, 96 AFUE, 16 SEER AC unit, flex duct system, ducts in conditioned attic.
- Hot Water: Gas tankless, 0.96 EF, integrated recirculation pump.
- Lighting: 100% LED.
- Appliances: All appliances are certified by ENERGY STAR.
- Solar: 3.55 kW, 10 355-W rooftop panels with integrated micro-inverters.
- Water Conservation: EPA WaterSense bathroom faucets, showerheads, central manifold with PEX piping, button-activated recirculation pump, drip irrigation.
- Energy Management System: Wi-Fi and Bluetooth compatible thermostat.
- Other: Low/no-VOC finishes, paints, adhesives; GreenGuard Gold flooring.