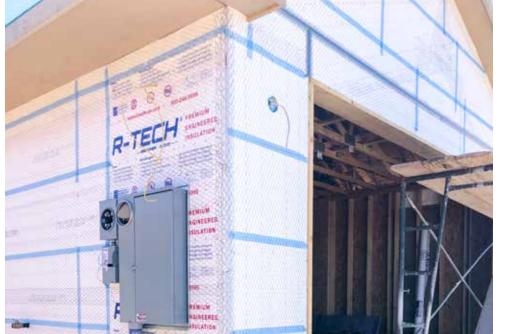

# KEY FEATURES

- Walls: 2x6 studs @ 16" o.c., R-25 total: R-23 spray foam in cavity, house wrap, 1" R-5 foam sheathing, acrylic stucco, sill seal and caulk at plates.
- Roof: Truss gabled roof: trusses,  $\frac{1}{2}$ " deck sheathing, self-adhering underlayment, cement tile roofing is ENERGY STAR cool roof-certified.
- Attic: Conditioned attic with 7" R-28 open-cell spray foam on underside of roof deck.
- Foundation: Slab on grade: CMU stem walls. Rigid foam is 2" thick (R-10) and 48" wide under slab perimeter and 1" R-5 on slab edge.
- Windows: Double-pane, argon-filled, low-e, vinyl frame, U=0.29, SHGC=0.23.
- Air Sealing: 3.98 ACH50, spray foamed attic, sill seal, foam seal all exterior penetrations.
- Ventilation: ERV, MERV 9 filter.
- HVAC: Gas furnace, 96 AFUE, 16 SEER AC unit, flex duct system, ducts in conditioned attic.
- Hot Water: Gas tankless, 0.96 EF, integrated recirculation pump.
- Lighting: 100% LED.
- Appliances: All appliances are certified by ENERGY STAR.
- Solar: 3.55 kW, 10 355-W rooftop panels with integrated micro-inverters.
- Water Conservation: EPA WaterSense bathroom faucets, showerheads, central manifold with PEX piping, button-activated recirculation pump, drip irrigation.
- Energy Management System: Wi-Fi and Bluetooth compatible thermostat.
- Other: Low/no-VOC finishes, paints, adhesives; GreenGuard Gold flooring.