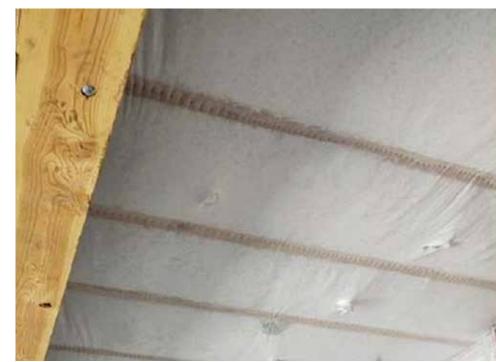

## KEY FEATURES

- Walls: 2x6, 24" o.c., panelized, R-23 total: advance framed, 5.5" blown fiberglass in cavity,  $\frac{7}{16}$ " OSB, house wrap, 20-gauge stucco netting,  $\frac{3}{8}$ " cement base coat stucco.
- **Roof:** Truss gabled roof & shed roofs:  $\frac{1}{2}$  gypsum board, roof trusses, 16" R-60 blown-in fiberglass insulation,  $\frac{7}{16}$ " OSB sheathing, #15 roof felt, asphalt shingles.
- Attic: 16", R-60 blown-in fiberglass, 12" raised-heel energy trusses.
- Foundation: Slab on grade: R-10 insulation under slab perimeter. Floor joist cavities above unconditioned spaces filled with dense-packed 12" R-49 blown fiberglass.
- Windows: Double-pane, low-e, vinyl frame; fixed, single-hung, sliding styles, U=0.27, SHGC=0.30-0.35 (depends on what direction the windows are facing).
- Air Sealing: 3.0 ACH50. Closed-cell spray foam at rim joists, mud sills (<3"), top plates, cantilevers (< 5"), attic raised heels (<2"); drywall gasket at subfloor to bottom plate.
- Ventilation: ERV with MERV 8 filter at the air handler, 1.75 CFM/Watt, 66 ASRE, 36 ATRE.
- HVAC: Gas furnace, 97 AFUE, 13 SEER AC, rigid metal, ducts in conditioned space.
- Hot Water: Gas tankless 0.97 UEF.
- Lighting: 100% LED.
- Appliances: ENERGY STAR refrigerator, dishwasher, front-load washer.
- Solar: Solar ready.
- Water Conservation: Low-flow fixtures, hot water recirculation pump, drip irrigation.
- Energy Management System: Programmable thermostat.
- Other: EV charging, low/no-VOC wood products, paints, finishes, carpet pad and glue.