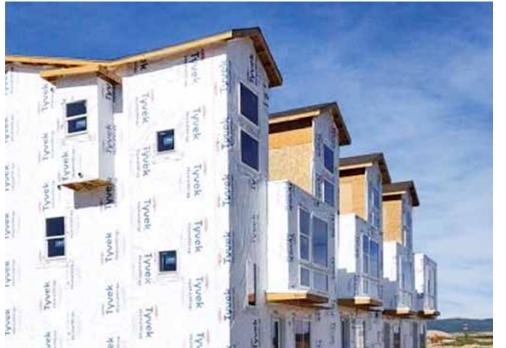

# Garbett Construction

U.S. DOE

ZERO

ENERGY READY HOME

2021 WINNER

Housing
Innovation
Awards

Skyscape at Silver Creek Village | Park City, UT | GarbettHomes.com

## KEY FEATURES

- Walls: 2x6, 24" o.c., panelized, R-23 total: advance framed, 5.5" blown fiberglass in cavity,  $\frac{7}{16}$ " OSB, house wrap, 20-gauge stucco netting,  $\frac{3}{8}$ " cement base coat stucco.
- **Roof:** Truss gabled roof & shed roofs:  $\frac{1}{2}$  gypsum board, roof trusses, 16" R-60 blown-in fiberglass insulation,  $\frac{7}{16}$ " OSB sheathing, #15 roof felt, asphalt shingles.
- Attic: 16", R-60 blown-in fiberglass, 12" raised-heel energy trusses.
- Foundation: Slab on grade: R-10 insulation under slab perimeter. Floor joist cavities above unconditioned spaces filled with dense-packed 12" R-49 blown fiberglass.
- Windows: Double-pane, low-e, vinyl frame; fixed, single-hung, sliding styles, U=0.27, SHGC=0.30-0.35 (depends on what direction the windows are facing).
- Air Sealing: 3.0 ACH50. Closed-cell spray foam at rim joists, mud sills (<3"), top plates, cantilevers (< 5"), attic raised heels (<2"); drywall gasket at subfloor to bottom plate.
- Ventilation: ERV with MERV 8 filter at the air handler, 1.75 CFM/Watt, 66 ASRE, 36 ATRE.
- HVAC: Gas furnace, 97 AFUE, 13 SEER AC, rigid metal, ducts in conditioned space.
- Hot Water: Gas tankless 0.97 UEF.
- Lighting: 100% LED.
- Appliances: ENERGY STAR refrigerator, dishwasher, front-load washer.
- Solar: Solar ready.
- Water Conservation: Low-flow fixtures, hot water recirculation pump, drip irrigation.
- Energy Management System: Programmable thermostat.
- Other: EV charging, low/no-VOC wood products, paints, finishes, carpet pad and glue.