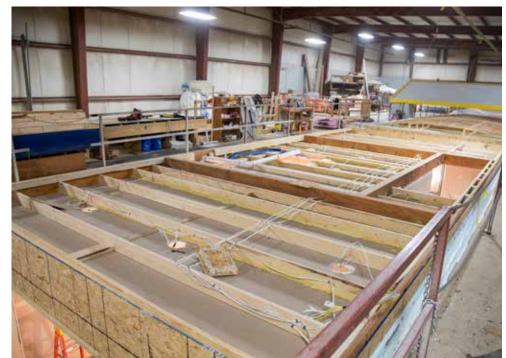

## **KEY FEATURES**

- Walls: 2x6, 16'' o.c. + 1'' XPS, modular (each floor built in factory), R-28 total: R-23 rockwool cavity,  $\frac{7}{16}''$  coated OSB, 1'' R-5 XPS, drain wrap, fiber cement lap siding.
- **Roof:** Truss gabled roof, 2x8 24" o.c., 5/8" OSB decking, self-adhered underlayment, standing seam metal roof.
- Attic: Vented attic: 17" R-53 fiberglass batt in ceiling cavity, 10" raised energy trusses.
- Foundation: Insulated basement: pre-cast concrete walls with integrated rigid foam and insulated concrete studs.
- Windows: Double-pane, argon-filled, low-e2, UPVC frame, U=0.21, SHGC=0.5.
- Air Sealing: 2.0 ACH50, tape, flashing, and sealants at all joints and openings.
- Ventilation: ERV, MERV 8 filters, 40 to 110 CFM.
- HVAC: Heat pump, 7.2 HSPF, 14 SEER, AC variable speed compressor, small-diameter high-velocity duct system with backup electric heat, ducts in conditioned space.
- Hot Water: Heat pump water heater, 50-gal, 3.45 UEF.
- Lighting: 100% LED, lighting controls integrated with energy management.
- Appliances: ENERGY STAR refrigerator, dishwasher, clothes washer, ventless clothes dryer.
- Solar: Solar ready, 1" metal conduit from array location to electric service panel location.
- Water Conservation: Low-flow fixtures, central manifold with PEX piping.
- Energy Management System: Lighting controls, connected appliances, smart thermostat.
- Other: All electric home, Green Seal 11-certified natural maple flooring, Green Label Pluscertified carpeting in bedrooms, Green Guard Gold-certified paints, natural cedar siding.