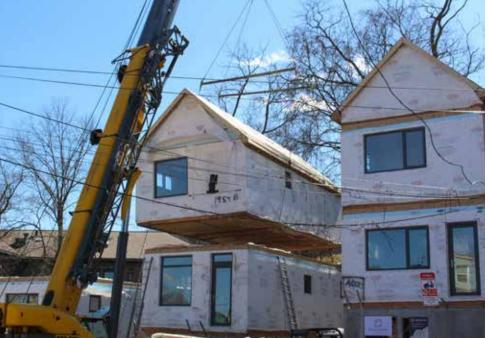

## **KEY FEATURES**

- Walls: 2x6, 16'' o.c. + 1'' XPS, modular (each floor built in factory), R-28 total: R-23 rockwool cavity,  $\frac{7}{16}''$  coated OSB, 1'' R-5 XPS, drain wrap, fiber cement lap siding.
- **Roof:** Truss gabled roof, 2x8 24" o.c., 5/8" OSB decking, self-adhered underlayment, standing seam metal roof.
- Attic: Vented attic: 17" R-53 fiberglass batt in ceiling cavity, 10" raised energy trusses.
- Foundation: Insulated basement: pre-cast concrete walls with integrated rigid foam and insulated concrete studs.
- Windows: Double-pane, argon-filled, low-e2, UPVC frame, U=0.21, SHGC=0.5.
- Air Sealing: 2.0 ACH50, tape, flashing, and sealants at all joints and openings.
- Ventilation: ERV, MERV 8 filters, 40 to 110 CFM.
- HVAC: Heat pump, 7.2 HSPF, 14 SEER, AC variable speed compressor, small-diameter high-velocity duct system with backup electric heat, ducts in conditioned space.
- Hot Water: Heat pump water heater, 50-gal, 3.45 UEF.
- Lighting: 100% LED, lighting controls integrated with energy management.
- Appliances: ENERGY STAR refrigerator, dishwasher, clothes washer, ventless clothes dryer.
- Solar: Solar ready, 1" metal conduit from array location to electric service panel location.
- Water Conservation: Low-flow fixtures, central manifold with PEX piping.
- Energy Management System: Lighting controls, connected appliances, smart thermostat.
- Other: All electric home, Green Seal 11-certified natural maple flooring, Green Label Pluscertified carpeting in bedrooms, Green Guard Gold-certified paints, natural cedar siding.