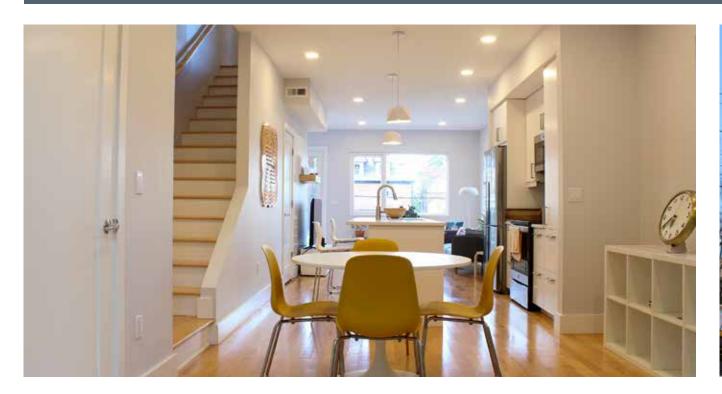

## **KEY FEATURES**

- Walls: 2x6, 16'' o.c. + 1'' XPS, modular (each floor built in factory), R-28 total: R-23 rockwool cavity,  $\frac{7}{16}''$  coated OSB, 1'' R-5 XPS, drain wrap, fiber cement lap siding.
- **Roof:** Truss gabled roof, 2x8 24" o.c., 5/8" OSB decking, self-adhered underlayment, standing seam metal roof.
- Attic: Vented attic: 17" R-53 fiberglass batt in ceiling cavity, 10" raised energy trusses.
- Foundation: Insulated basement: pre-cast concrete walls with integrated rigid foam and insulated concrete studs.
- Windows: Double-pane, argon-filled, low-e2, UPVC frame, U=0.21, SHGC=0.5.
- Air Sealing: 2.0 ACH50, tape, flashing, and sealants at all joints and openings.
- Ventilation: ERV, MERV 8 filters, 40 to 110 CFM.
- HVAC: Heat pump, 7.2 HSPF, 14 SEER, AC variable speed compressor, small-diameter high-velocity duct system with backup electric heat, ducts in conditioned space.
- Hot Water: Heat pump water heater, 50-gal, 3.45 UEF.
- Lighting: 100% LED, lighting controls integrated with energy management.
- Appliances: ENERGY STAR refrigerator, dishwasher, clothes washer, ventless clothes dryer.
- Solar: Solar ready, 1" metal conduit from array location to electric service panel location.
- Water Conservation: Low-flow fixtures, central manifold with PEX piping.
- Energy Management System: Lighting controls, connected appliances, smart thermostat.
- Other: All electric home, Green Seal 11-certified natural maple flooring, Green Label Pluscertified carpeting in bedrooms, Green Guard Gold-certified paints, natural cedar siding.