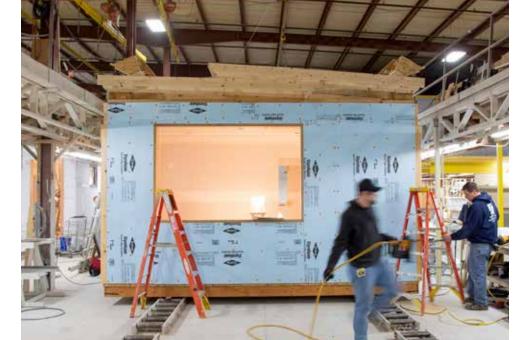

## **KEY FEATURES**

- Walls: 2x6, 16'' o.c. + 1'' XPS, modular (each floor built in factory), R-28 total: R-23 rockwool cavity,  $\frac{7}{16}''$  coated OSB, 1'' R-5 XPS, drain wrap, fiber cement lap siding.
- **Roof:** Truss gabled roof, 2x8 24" o.c., 5/8" OSB decking, self-adhered underlayment, standing seam metal roof.
- Attic: Vented attic: 17" R-53 fiberglass batt in ceiling cavity, 10" raised energy trusses.
- Foundation: Insulated basement: pre-cast concrete walls with integrated rigid foam and insulated concrete studs.
- Windows: Double-pane, argon-filled, low-e2, UPVC frame, U=0.21, SHGC=0.5.
- Air Sealing: 2.0 ACH50, tape, flashing, and sealants at all joints and openings.
- Ventilation: ERV, MERV 8 filters, 40 to 110 CFM.
- HVAC: Heat pump, 7.2 HSPF, 14 SEER, AC variable speed compressor, small-diameter high-velocity duct system with backup electric heat, ducts in conditioned space.
- Hot Water: Heat pump water heater, 50-gal, 3.45 UEF.
- Lighting: 100% LED, lighting controls integrated with energy management.
- Appliances: ENERGY STAR refrigerator, dishwasher, clothes washer, ventless clothes dryer.
- Solar: Solar ready, 1" metal conduit from array location to electric service panel location.
- Water Conservation: Low-flow fixtures, central manifold with PEX piping.
- Energy Management System: Lighting controls, connected appliances, smart thermostat.
- Other: All electric home, Green Seal 11-certified natural maple flooring, Green Label Pluscertified carpeting in bedrooms, Green Guard Gold-certified paints, natural cedar siding.