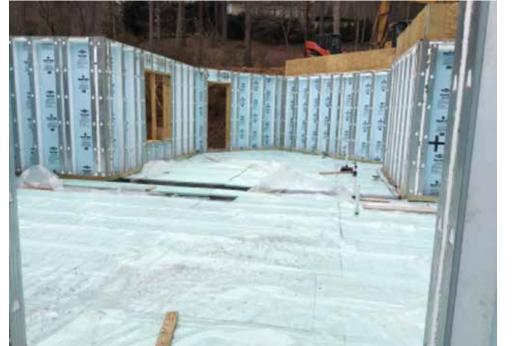

## KEY FEATURES

- Walls: 2x6, 24'' o.c., R-19 total: advanced framed, R-19 batt,  $\frac{7}{16}''$  coated OSB, drain wrap; brick veneer and fiber cement siding, liquid flash door and window pans.
- Roof: Truss and rafter gabled roof: plywood deck, architectural shingles and metal roof.
- Attic: Unvented attic: vaulted ceilings, 7" R-28 open-cell spray foam under decking.
- Foundation: Pre-cast concrete walls with integrated foam-insulated concrete studs with metal nailer facings; 7" open+closed-cell spray foam in wall cavity, 40-mil waterproofing and drain mat on exterior, 2" rigid foam under slab.
- Windows: Double-pane, argon-filled, low-e3, aluminum-clad wood frame, U=0.27, SHGC=0.23.
- Air Sealing: 2.00 ACH50, aerosol whole-house sealant.
- Ventilation: ERV, MERV 11 filter at furnace, garage exhaust fan on motion sensor with timer.
- HVAC: Central air-source heat pump, 9.6 HSPF, 18 SEER, backup gas furnace 96 AFUE.
- Hot Water: Hybrid heat pump water heater, 80-gal, 3.45 UEF.
- Lighting: 100% LED, 2 solar tubes in master closet.
- Appliances: ENERGY STAR refrigerator, dishwasher, 3 exhaust fans, microwave.
- Solar: Solar ready with blocking for future PV components, breaker space in electrical panel, 1" labeled metal conduit installed from roof to panel and inverter location.
- Water Conservation: Low-flow fixtures, central manifold with PEX piping. French drains.
- Energy Management System: Smart thermostat has a humidity sensor.
- Other: EV charging, accessible doorways, lever handles, kitchen drawers, task lighting, showers. Low/no-VOC paints, stains, cabinets, flooring, trim, doors, recycled-plastic deck.