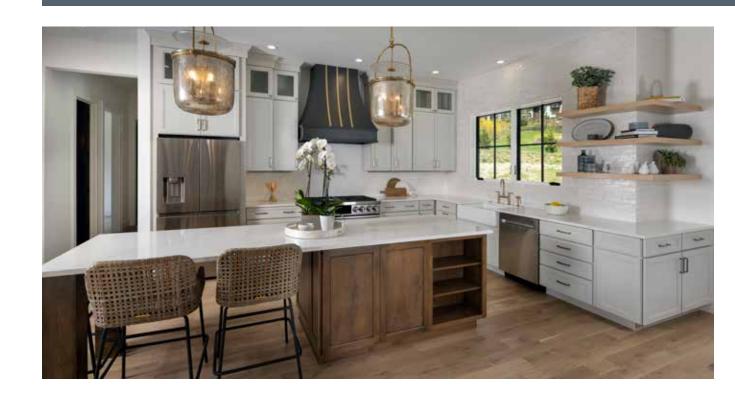

## KEY FEATURES

- Walls: 2x6, 24'' o.c., R-19 total: advanced framed, R-19 batt,  $\frac{7}{16}''$  coated OSB, drain wrap; brick veneer and fiber cement siding, liquid flash door and window pans.
- Roof: Truss and rafter gabled roof: plywood deck, architectural shingles and metal roof.
- Attic: Unvented attic: vaulted ceilings, 7" R-28 open-cell spray foam under decking.
- Foundation: Pre-cast concrete walls with integrated foam-insulated concrete studs with metal nailer facings; 7" open+closed-cell spray foam in wall cavity, 40-mil waterproofing and drain mat on exterior, 2" rigid foam under slab.
- Windows: Double-pane, argon-filled, low-e3, aluminum-clad wood frame, U=0.27, SHGC=0.23.
- Air Sealing: 2.00 ACH50, aerosol whole-house sealant.
- Ventilation: ERV, MERV 11 filter at furnace, garage exhaust fan on motion sensor with timer.
- HVAC: Central air-source heat pump, 9.6 HSPF, 18 SEER, backup gas furnace 96 AFUE.
- Hot Water: Hybrid heat pump water heater, 80-gal, 3.45 UEF.
- Lighting: 100% LED, 2 solar tubes in master closet.
- Appliances: ENERGY STAR refrigerator, dishwasher, 3 exhaust fans, microwave.
- Solar: Solar ready with blocking for future PV components, breaker space in electrical panel, 1" labeled metal conduit installed from roof to panel and inverter location.
- Water Conservation: Low-flow fixtures, central manifold with PEX piping. French drains.
- Energy Management System: Smart thermostat has a humidity sensor.
- Other: EV charging, accessible doorways, lever handles, kitchen drawers, task lighting, showers. Low/no-VOC paints, stains, cabinets, flooring, trim, doors, recycled-plastic deck.