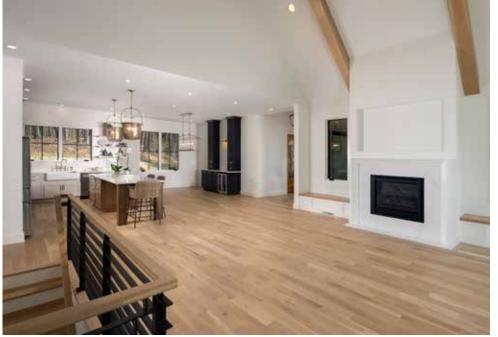

### PROJECT DATA

- **Layout:** 5 bdrm, 4 bath, 1 fl + bsmt, 4,501 ft<sup>2</sup>
- Climate: IECC 4A, mixed-humid
- Completed: March 2021
- Category: Custom Spec

## KEY FEATURES

- Walls: 2x6, 24'' o.c., R-19 total: advanced framed, R-19 batt,  $\frac{7}{16}''$  coated OSB, drain wrap; brick veneer and fiber cement siding, liquid flash door and window pans.
- Roof: Truss and rafter gabled roof: plywood deck, architectural shingles and metal roof.
- Attic: Unvented attic: vaulted ceilings, 7" R-28 open-cell spray foam under decking.
- Foundation: Pre-cast concrete walls with integrated foam-insulated concrete studs with metal nailer facings; 7" open+closed-cell spray foam in wall cavity, 40-mil waterproofing and drain mat on exterior, 2" rigid foam under slab.
- Windows: Double-pane, argon-filled, low-e3, aluminum-clad wood frame, U=0.27, SHGC=0.23.
- Air Sealing: 2.00 ACH50, aerosol whole-house sealant.
- Ventilation: ERV, MERV 11 filter at furnace, garage exhaust fan on motion sensor with timer.
- HVAC: Central air-source heat pump, 9.6 HSPF, 18 SEER, backup gas furnace 96 AFUE.
- Hot Water: Hybrid heat pump water heater, 80-gal, 3.45 UEF.
- Lighting: 100% LED, 2 solar tubes in master closet.
- Appliances: ENERGY STAR refrigerator, dishwasher, 3 exhaust fans, microwave.
- Solar: Solar ready with blocking for future PV components, breaker space in electrical panel, 1" labeled metal conduit installed from roof to panel and inverter location.
- Water Conservation: Low-flow fixtures, central manifold with PEX piping. French drains.
- Energy Management System: Smart thermostat has a humidity sensor.
- Other: EV charging, accessible doorways, lever handles, kitchen drawers, task lighting, showers. Low/no-VOC paints, stains, cabinets, flooring, trim, doors, recycled-plastic deck.