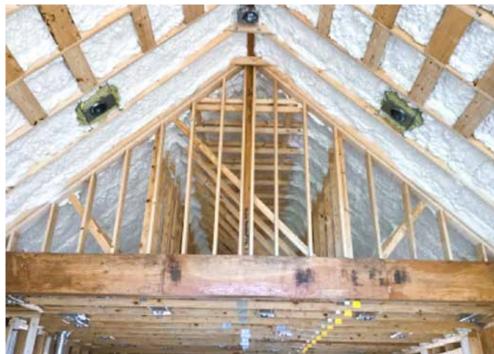

## KEY FEATURES

- Walls: 2x6, 24'' o.c., R-19 total: advanced framed, R-19 batt,  $\frac{7}{16}''$  coated OSB, drain wrap; brick veneer and fiber cement siding, liquid flash door and window pans.
- Roof: Truss and rafter gabled roof: plywood deck, architectural shingles and metal roof.
- Attic: Unvented attic: vaulted ceilings, 7" R-28 open-cell spray foam under decking.
- Foundation: Pre-cast concrete walls with integrated foam-insulated concrete studs with metal nailer facings; 7" open+closed-cell spray foam in wall cavity, 40-mil waterproofing and drain mat on exterior, 2" rigid foam under slab.
- Windows: Double-pane, argon-filled, low-e3, aluminum-clad wood frame, U=0.27, SHGC=0.23.
- Air Sealing: 2.00 ACH50, aerosol whole-house sealant.
- Ventilation: ERV, MERV 11 filter at furnace, garage exhaust fan on motion sensor with timer.
- HVAC: Central air-source heat pump, 9.6 HSPF, 18 SEER, backup gas furnace 96 AFUE.
- Hot Water: Hybrid heat pump water heater, 80-gal, 3.45 UEF.
- Lighting: 100% LED, 2 solar tubes in master closet.
- Appliances: ENERGY STAR refrigerator, dishwasher, 3 exhaust fans, microwave.
- Solar: Solar ready with blocking for future PV components, breaker space in electrical panel, 1" labeled metal conduit installed from roof to panel and inverter location.
- Water Conservation: Low-flow fixtures, central manifold with PEX piping. French drains.
- Energy Management System: Smart thermostat has a humidity sensor.
- Other: EV charging, accessible doorways, lever handles, kitchen drawers, task lighting, showers. Low/no-VOC paints, stains, cabinets, flooring, trim, doors, recycled-plastic deck.