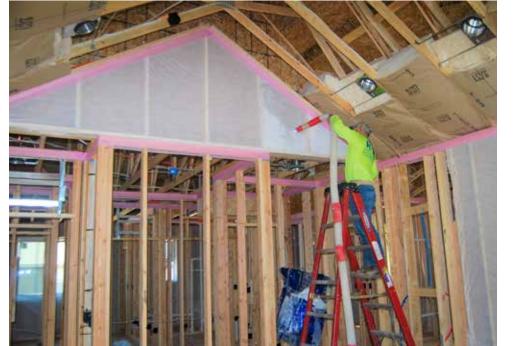

## **KEY FEATURES**

- Walls: Double wall, R-39 total: two 2x4 24" o.c. walls set 2.5" apart, advanced framed, 9.5" blown fiberglass,  $\frac{7}{16}$ " OSB sheathing, drain wrap, engineered wood siding.
- Roof: Truss gable roof: 14" raised heel trusses,  $\frac{7}{16}$ " roof sheathing, self-adhered membrane at eaves and valleys, 10-mil synthetic underlayment, 30-year asphalt shingles.
- Attic: Vented attic: 20" R-50 blown-in fiberglass, 14" raised energy trusses.
- **Foundation:** Basement: poured concrete; finished basement walls are 2x4 24" o.c. with R-15 fiberglass batts; unfinished walls have R-19 fiberglass drape. Active radon vent with fan in 4" aggregate under 6-mil slab vapor barrier.
- Windows: Double-pane, argon-filled, low-e, vinyl frame, U=0.24, SHGC=0.2.
- Air Sealing: 1.80 ACH50, closed-cell spray foam top plates and rim joists.
- Ventilation: Continuous exhaust paired with fresh air supply; temperature and humidity sensors on fresh air intake. MERV 7 filter on intake. MERV 13 filter on supply.
- HVAC: Central air-source heat pump, 3.24 COP, 17.8 SEER, AC variable speed compressor.
- Hot Water: Heat pump water heater, 3.55 UEF, 65-gal; recirculation pump.
- Lighting: 100% LED.
- Appliances: ENERGY STAR dishwasher, clothes washer, clothes dryer, induction cooktop.
- Solar: 7.8-kW rooftop panels, 10-kW battery storage.
- Water Conservation: Low-flow fixtures, PEX piping: hot-water recirc; smart irrigation.
- Energy Management System: Energy monitoring system, keypad camera.
- Other: Low/no-VOC paint, Green Label Plus carpet, KCMA-certified cabinetry, GreenGuard-certified hardwood flooring; prewired for EV charging.