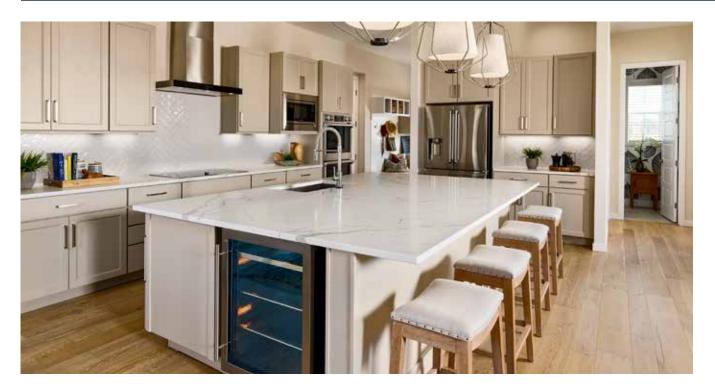

## **KEY FEATURES**

- Walls: Double wall, R-39 total: two 2x4 24" o.c. walls set 2.5" apart, advanced framed, 9.5" blown fiberglass,  $\frac{7}{16}$ " OSB sheathing, drain wrap, engineered wood siding.
- Roof: Truss gable roof: 14" raised heel trusses,  $\frac{7}{16}$ " roof sheathing, self-adhered membrane at eaves and valleys, 10-mil synthetic underlayment, 30-year asphalt shingles.
- Attic: Vented attic: 20" R-50 blown-in fiberglass, 14" raised energy trusses.
- **Foundation:** Basement: poured concrete; finished basement walls are 2x4 24" o.c. with R-15 fiberglass batts; unfinished walls have R-19 fiberglass drape. Active radon vent with fan in 4" aggregate under 6-mil slab vapor barrier.
- Windows: Double-pane, argon-filled, low-e, vinyl frame, U=0.24, SHGC=0.2.
- Air Sealing: 1.80 ACH50, closed-cell spray foam top plates and rim joists.
- Ventilation: Continuous exhaust paired with fresh air supply; temperature and humidity sensors on fresh air intake. MERV 7 filter on intake. MERV 13 filter on supply.
- HVAC: Central air-source heat pump, 3.24 COP, 17.8 SEER, AC variable speed compressor.
- Hot Water: Heat pump water heater, 3.55 UEF, 65-gal; recirculation pump.
- Lighting: 100% LED.
- Appliances: ENERGY STAR dishwasher, clothes washer, clothes dryer, induction cooktop.
- Solar: 7.8-kW rooftop panels, 10-kW battery storage.
- Water Conservation: Low-flow fixtures, PEX piping: hot-water recirc; smart irrigation.
- Energy Management System: Energy monitoring system, keypad camera.
- Other: Low/no-VOC paint, Green Label Plus carpet, KCMA-certified cabinetry, GreenGuard-certified hardwood flooring; prewired for EV charging.