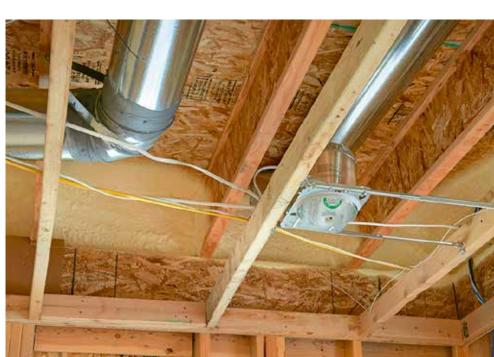

## **KEY FEATURES**

- Walls: Double wall, R-39 total: two 2x4 24" o.c. walls set 2.5" apart, advanced framed, 9.5" blown fiberglass,  $\frac{7}{16}$ " OSB sheathing, drain wrap, engineered wood siding.
- Roof: Truss gable roof: 14" raised heel trusses,  $\frac{7}{16}$ " roof sheathing, self-adhered membrane at eaves and valleys, 10-mil synthetic underlayment, 30-year asphalt shingles.
- Attic: Vented attic: 20" R-50 blown-in fiberglass, 14" raised energy trusses.
- **Foundation:** Basement: poured concrete; finished basement walls are 2x4 24" o.c. with R-15 fiberglass batts; unfinished walls have R-19 fiberglass drape. Active radon vent with fan in 4" aggregate under 6-mil slab vapor barrier.
- Windows: Double-pane, argon-filled, low-e, vinyl frame, U=0.24, SHGC=0.2.
- Air Sealing: 1.80 ACH50, closed-cell spray foam top plates and rim joists.
- Ventilation: Continuous exhaust paired with fresh air supply; temperature and humidity sensors on fresh air intake. MERV 7 filter on intake. MERV 13 filter on supply.
- HVAC: Central air-source heat pump, 3.24 COP, 17.8 SEER, AC variable speed compressor.
- Hot Water: Heat pump water heater, 3.55 UEF, 65-gal; recirculation pump.
- Lighting: 100% LED.
- Appliances: ENERGY STAR dishwasher, clothes washer, clothes dryer, induction cooktop.
- Solar: 7.8-kW rooftop panels, 10-kW battery storage.
- Water Conservation: Low-flow fixtures, PEX piping: hot-water recirc; smart irrigation.
- Energy Management System: Energy monitoring system, keypad camera.
- Other: Low/no-VOC paint, Green Label Plus carpet, KCMA-certified cabinetry, GreenGuard-certified hardwood flooring; prewired for EV charging.