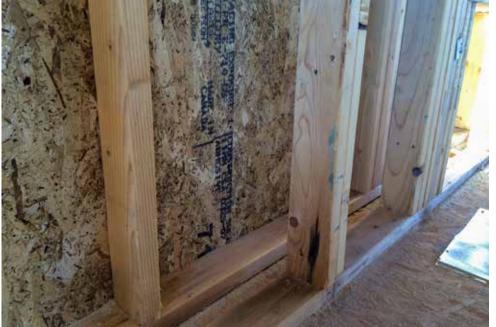

## **KEY FEATURES**

- Walls: Double wall, R-39 total: two 2x4 24" o.c. walls set 2.5" apart, advanced framed, 9.5" blown fiberglass,  $\frac{7}{16}$ " OSB sheathing, drain wrap, engineered wood siding.
- Roof: Truss gable roof: 14" raised heel trusses,  $\frac{7}{16}$ " roof sheathing, self-adhered membrane at eaves and valleys, 10-mil synthetic underlayment, 30-year asphalt shingles.
- Attic: Vented attic: 20" R-50 blown-in fiberglass, 14" raised energy trusses.
- **Foundation:** Basement: poured concrete; finished basement walls are 2x4 24" o.c. with R-15 fiberglass batts; unfinished walls have R-19 fiberglass drape. Active radon vent with fan in 4" aggregate under 6-mil slab vapor barrier.
- Windows: Double-pane, argon-filled, low-e, vinyl frame, U=0.24, SHGC=0.2.
- Air Sealing: 1.80 ACH50, closed-cell spray foam top plates and rim joists.
- Ventilation: Continuous exhaust paired with fresh air supply; temperature and humidity sensors on fresh air intake. MERV 7 filter on intake. MERV 13 filter on supply.
- HVAC: Central air-source heat pump, 3.24 COP, 17.8 SEER, AC variable speed compressor.
- Hot Water: Heat pump water heater, 3.55 UEF, 65-gal; recirculation pump.
- Lighting: 100% LED.
- Appliances: ENERGY STAR dishwasher, clothes washer, clothes dryer, induction cooktop.
- Solar: 7.8-kW rooftop panels, 10-kW battery storage.
- Water Conservation: Low-flow fixtures, PEX piping: hot-water recirc; smart irrigation.
- Energy Management System: Energy monitoring system, keypad camera.
- Other: Low/no-VOC paint, Green Label Plus carpet, KCMA-certified cabinetry, GreenGuard-certified hardwood flooring; prewired for EV charging.