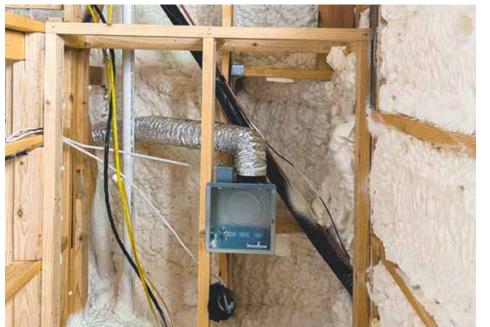

# **KEY FEATURES**

- Walls: 2x6, 16" o.c., R-27 total: R-22 spray foam in cavity, house wrap, 1" R-5 foam sheathing. Type F acrylic stucco.
- Roof: Truss gabled roof: ½" deck sheathing, fully self-adhered underlayment. Cement tiles.
- Attic: Unvented attic with 7" R-25 open-cell spray foam on underside of roof deck.
- Foundation: Slab on grade: CMU stem walls. Rigid foam is 2" thick (R-10) and 48" wide under slab perimeter and 1" R-5 on slab edge.
- Windows: Double-pane, argon-filled, low-e, vinyl frame, U=0.27, SHGC=0.19.
- Air Sealing: 1.80 ACH50, spray-foamed attic, sill seal, foam seal all exterior penetrations.
- Ventilation: ERV tied to central air handler, MERV 9 filter.
- HVAC: Gas furnace, 96% AFUE. 14 SEER AC unit. Flex ducts in attic.
- Hot Water: Gas tankless, 97% efficient, central manifold plumbing with PEX piping.
- Lighting: 100% LED.
- Appliances: ENERGY STAR dishwasher, refrigerator, ceiling fan, exhaust fans.
- Solar: 3.45-kW, 10 rooftop panels with integrated micro-inverters.
- Water Conservation: EPA WaterSense-rated low-flow showerheads, faucets, and toilets. Central manifold with PEX piping. Button-activated recirculation pump. Drip irrigation.
- Energy Management System: Smart thermostats; app that tracks electricity usage and production.
- Other: Low/no-VOC finishes, paints, adhesives; GreenGuard Gold flooring. Outlets for EV charging.