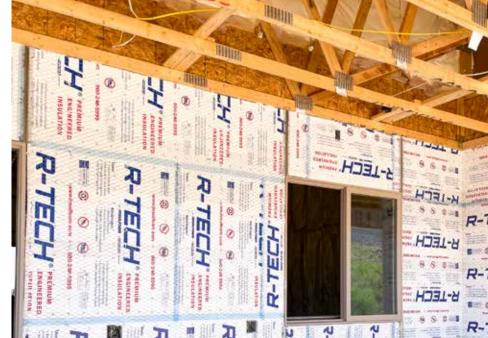

# **KEY FEATURES**

- Walls: 2x6, 16" o.c., R-27 total: R-22 spray foam in cavity, house wrap, 1" R-5 foam sheathing. Type F acrylic stucco.
- Roof: Truss gabled roof: ½" deck sheathing, fully self-adhered underlayment. Cement tiles.
- Attic: Unvented attic with 7" R-25 open-cell spray foam on underside of roof deck.
- Foundation: Slab on grade: CMU stem walls. Rigid foam is 2" thick (R-10) and 48" wide under slab perimeter and 1" R-5 on slab edge.
- Windows: Double-pane, argon-filled, low-e, vinyl frame, U=0.27, SHGC=0.19.
- Air Sealing: 1.80 ACH50, spray-foamed attic, sill seal, foam seal all exterior penetrations.
- Ventilation: ERV tied to central air handler, MERV 9 filter.
- HVAC: Gas furnace, 96% AFUE. 14 SEER AC unit. Flex ducts in attic.
- Hot Water: Gas tankless, 97% efficient, central manifold plumbing with PEX piping.
- Lighting: 100% LED.
- Appliances: ENERGY STAR dishwasher, refrigerator, ceiling fan, exhaust fans.
- Solar: 3.45-kW, 10 rooftop panels with integrated micro-inverters.
- Water Conservation: EPA WaterSense-rated low-flow showerheads, faucets, and toilets. Central manifold with PEX piping. Button-activated recirculation pump. Drip irrigation.
- Energy Management System: Smart thermostats; app that tracks electricity usage and production.
- Other: Low/no-VOC finishes, paints, adhesives; GreenGuard Gold flooring. Outlets for EV charging.