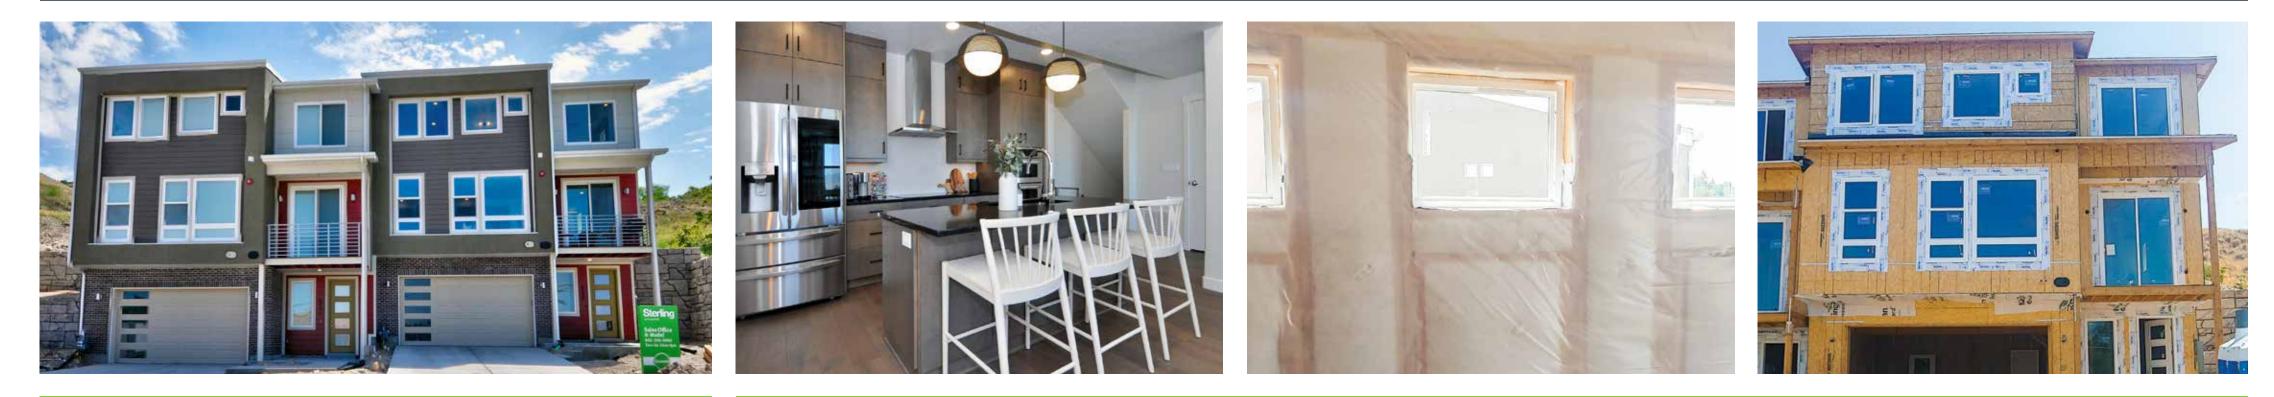

### **KEY FEATURES**

- Walls: 2x6, 24" o.c., panelized, R-23 total: advanced framed, 5.5" blown fiberglass in cavity, <sup>7</sup>/<sub>16</sub>" OSB, house wrap, 20-gauge lath, <sup>3</sup>/<sub>8</sub>" cement base coat stucco.
- Roof: Truss gabled & shed roofs: 16" R-60 blown fiberglass, 7/16" OSB, #15 felt, asphalt shingles.
- Attic: Vented attic, 16" R-60 blown fiberglass; 12" raised-heel energy trusses.

## CONTACT

Damian Mora 801-455-7834 damian@garbetthomes.com

- Foundation: Slab-on-grade.
- Windows: Double-pane, low-e, vinyl frame; single-hung and sliders. U=0.26, SHGC=0.31.
- Air Sealing: 3.49 ACH 50. Taped house wrap. Whole house aerosolized acrylic sealant.
- Ventilation: ERV, 66% SRE; integrated with central air handler. MERV 8 filter in air handler, MERV 6 filter in ERV. Exhaust fan runs continuously at 50 CFM.
- HVAC: Gas furnace, 96.5% AFUE, ECM motor; air conditioner 15 SEER.
- Hot Water: Gas tankless, 96% EF. Push-button hot-water recirculation system.
- Lighting: 100% LED.
- **Appliances:** ENERGY STAR refrigerator, dishwasher, clothes washer.
- **Solar:** PV ready, wiring in place, roof will support panels.
- Water Conservation: EPA WaterSense; push-button recirculation pump. "Localscaped" mix of patios, play areas, bark mulch, local plants, and grass.
- Energy Management System: Programmable thermostat.
- **Other:** Panelized walls. No/low-emission products.