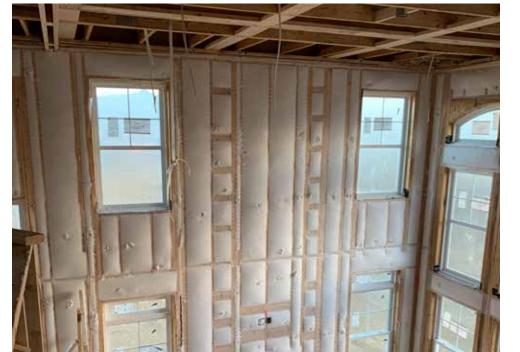

## KEY FEATURES

- Walls: Panelized, 2x6 at 24" o.c., R-23 total: advanced-framed, R-23 netted blown fiberglass, 7/16" coated OSB taped, vinyl siding. No plumbing or HVAC in exterior walls.
- Roof: Truss gabled roof: 7/16" OSB sheathing, 15# felt, self-adhered membrane in valleys; composite shingles, doubled at rakes; ridge and soffit vents; 15" overhangs.
- Attic: Vented attic: R-49 total: 16.25" blown fiberglass, R-38 fiberglass batts in vaulted ceilings. Attic hatches gasketed and insulated with XPS.
- Foundation: Unvented conditioned crawl space: 4" gravel, 10-mil vapor barrier, 2" R-10 XPS on interior, R-19 open-cell spray foam in band joist. Interior footing drain to sump.
- Windows: Double-pane, argon-filled, vinyl frame, double-hung, U=0.28, SHGC=0.19.
- Air Sealing: 1.9 ACH50. Canned foam seal all top plates and holes in walls, attic, subfloor.
- Ventilation: Exhaust-only ventilation, MERV 13 filters.
- HVAC: Gas furnace, 97.5 AFUE. Central air-source heat pump, 10 HSPF, 20 SEER.
- Hot Water: Propane tankless hot water heater, 0.97 EF.
- Lighting: 100% LED.
- Appliances: ENERGY STAR refrigerator, dishwasher, and water heater.
- Solar: No PV.
- Water Conservation: EPA WaterSense fixtures, Central manifold with PEX piping.
- Energy Management System: Wi-Fi-enabled thermostat.
- Other: National Green Building Standard Gold level home. Panelized wall construction.