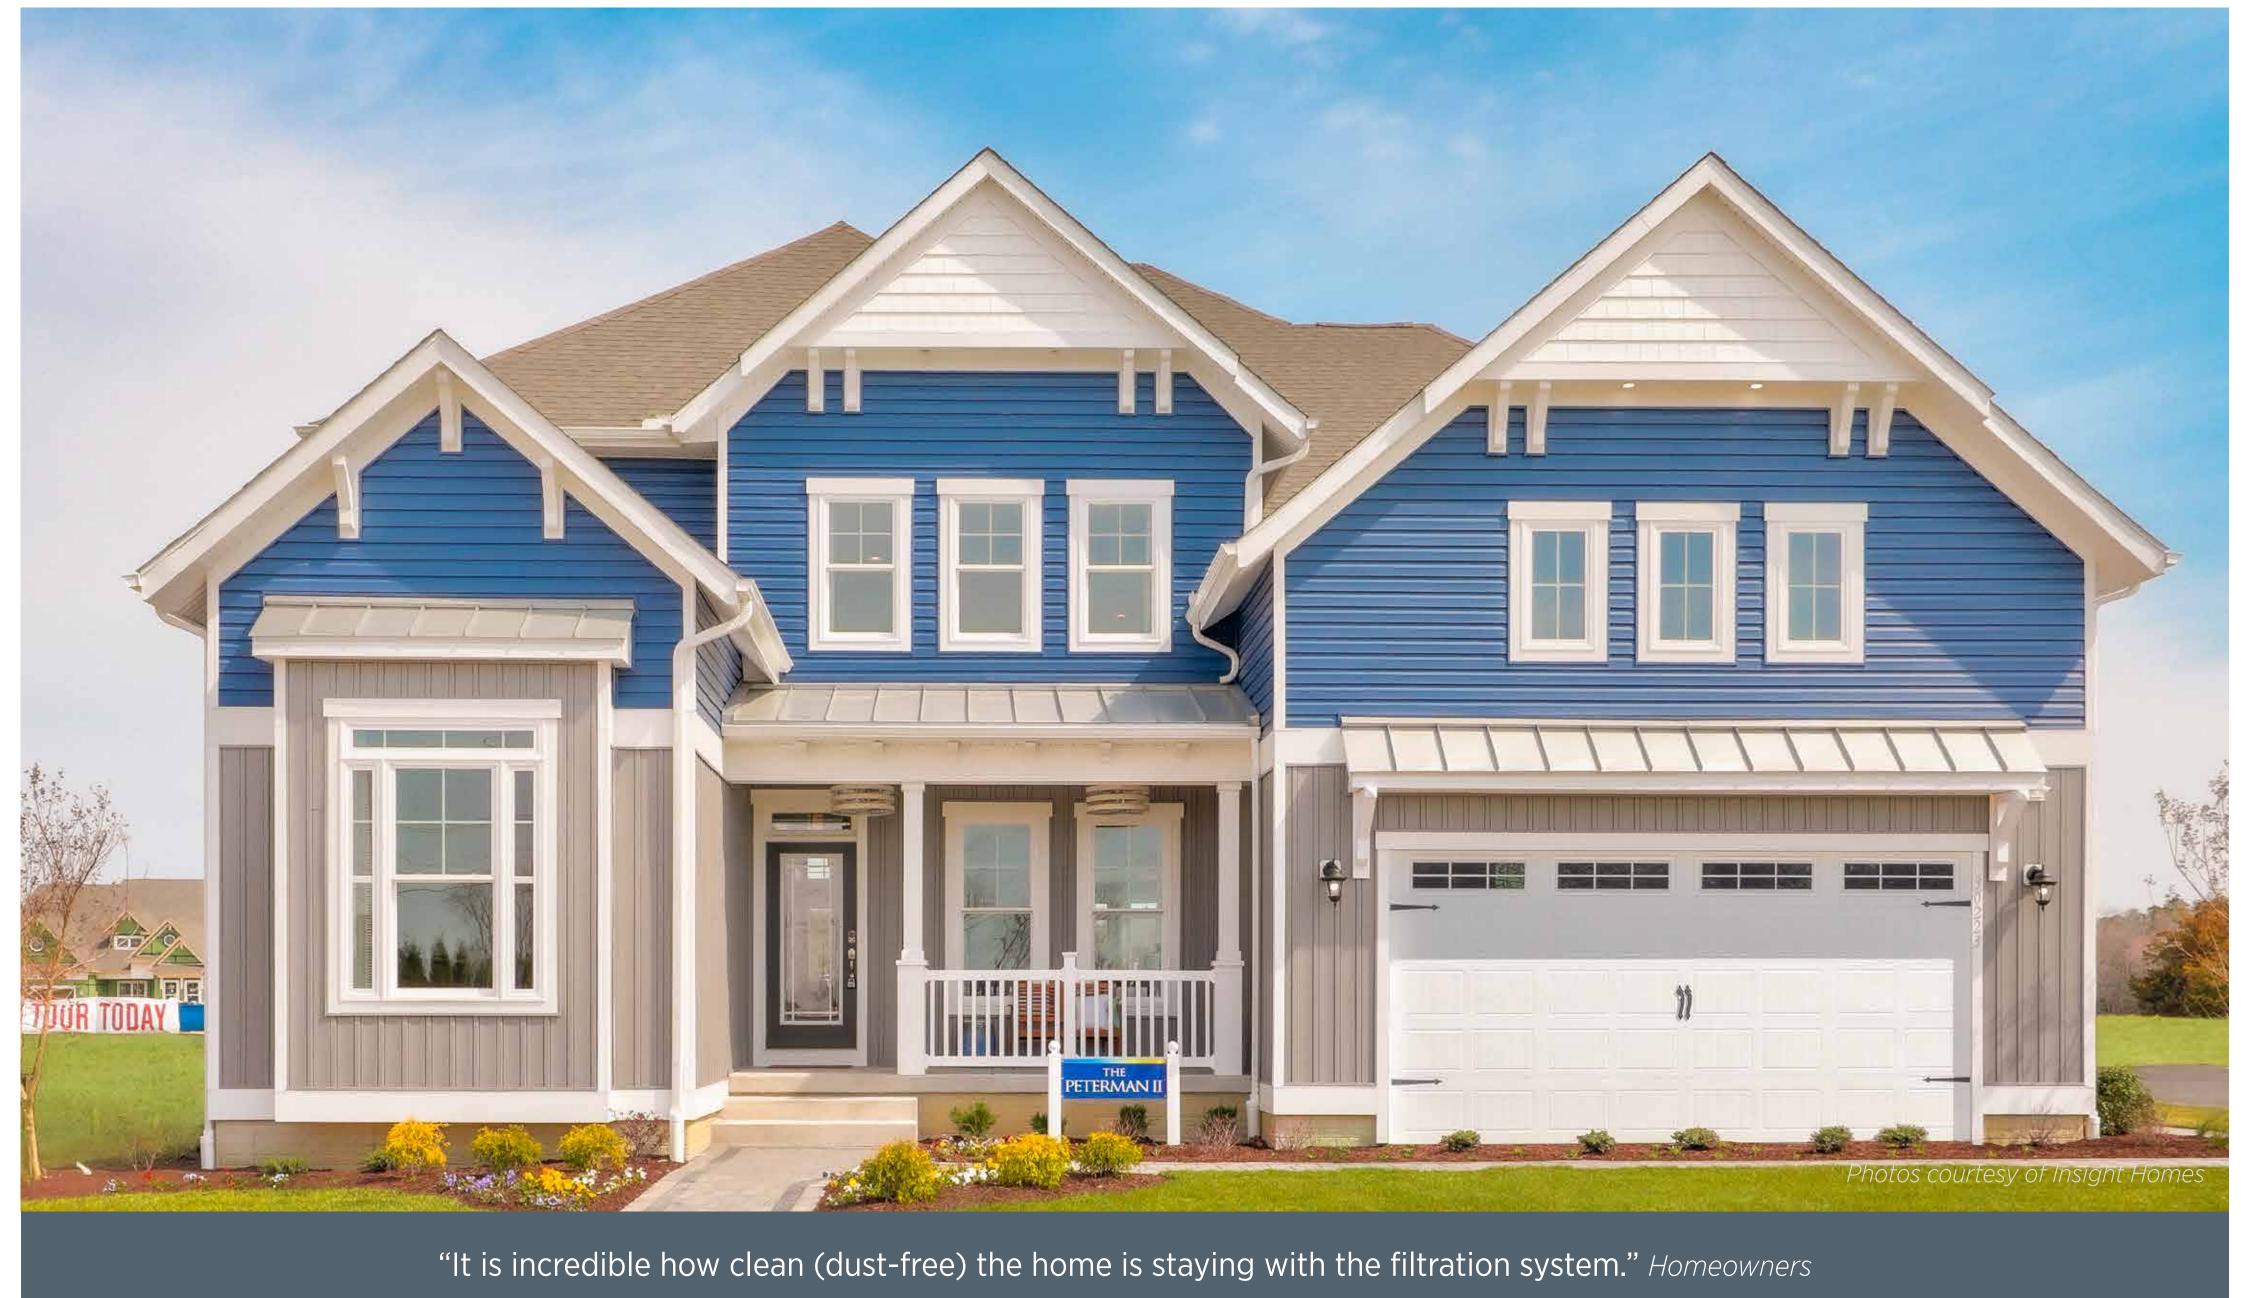

# Insight Homes

Peterman II | Lewes, DE | ItsJustaBetterhouse.com

### PROJECT DATA

- Layout: 5 bdrm, 4 bath, 2 fl + bsmt, 5,845 ft<sup>2</sup>
- Climate: IECC 4A, mixed-humid
- Completed: March 2022
- Category: Production

## KEY FEATURES

- Walls: Panelized, 2x6 at 24" o.c., R-23 total: advanced-framed, R-23 netted blown fiberglass, 7/16" coated OSB taped, vinyl siding. No plumbing or HVAC in exterior walls.
- Roof: Truss gabled roof: 7/16" OSB sheathing, 15# felt, self-adhered membrane in valleys; composite shingles, doubled at rakes; ridge and soffit vents; 15" overhangs.
- Attic: Vented attic: R-49 total: 16.25" blown fiberglass, R-38 fiberglass batts in vaulted ceilings. Attic hatches gasketed and insulated with XPS.
- Foundation: Unvented conditioned crawl space: 4" gravel, 10-mil vapor barrier, 2" R-10 XPS on interior, R-19 open-cell spray foam in band joist. Interior footing drain to sump.
- Windows: Double-pane, argon-filled, vinyl frame, double-hung, U=0.28, SHGC=0.19.
- Air Sealing: 1.9 ACH50. Canned foam seal all top plates and holes in walls, attic, subfloor.
- Ventilation: Exhaust-only ventilation, MERV 13 filters.
- HVAC: Gas furnace, 97.5 AFUE. Central air-source heat pump, 10 HSPF, 20 SEER.
- Hot Water: Propane tankless hot water heater, 0.97 EF.
- Lighting: 100% LED.
- Appliances: ENERGY STAR refrigerator, dishwasher, and water heater.
- Solar: No PV.
- Water Conservation: EPA WaterSense fixtures, Central manifold with PEX piping.
- Energy Management System: Wi-Fi-enabled thermostat.
- Other: National Green Building Standard Gold level home. Panelized wall construction.