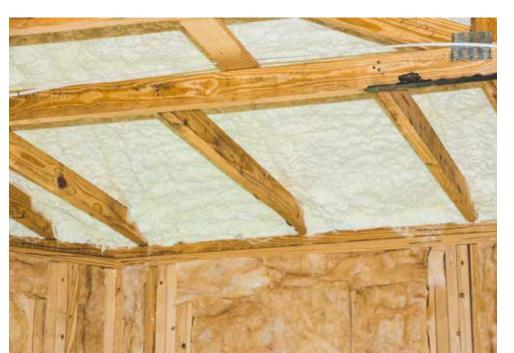

## KEY FEATURES

- Walls: 2X6, 24" o.c., R-21 total: advanced framed, OSB, house wrap, fiber cement siding.
- Roof: Gable, hip, and shed truss roof;  $\frac{7}{16}$ " OSB decking; synthetic underlayment, 30-yr architectural shingles.
- Attic: Unvented attic: vaulted ceilings, 6" R-21 open-cell spray foam on underside of roof.
- Foundation: Slab on grade.
- Windows: Double-pane, vinyl, low-e, single-hung & fixed, U=0.23, SHGC=0.22.
- Air Sealing: 2.16 ACH50; canned foam used to seal all penetrations in walls, sill seal under bottom plate, open-cell spray foam to seal top plates and attic penetrations.
- Ventilation: Run-time ventilation with fresh air intake; exhaust fans. MERV 11 filter.
- HVAC: Central air source heat pump, multi zone; 16 SEER, variable speed air handler; flex ducts in conditioned space. Programmable thermostats w/humidity controls.
- Hot Water: Heat pump water heater, 50-gal, 3.5 EF.
- Lighting: 100% LED.
- Appliances: ENERGY STAR refrigerator, dishwasher.
- Solar: 5.200 DC kW (STC) rooftop panels.
- Water Conservation: Entire house is EPA WaterSense certified.
- Energy Management System: Energy usage monitor; "Smart" recirculation pump.
- Other: Low emission paint, cabinets, carpet, OSB, MDF. Energy usage monitor.