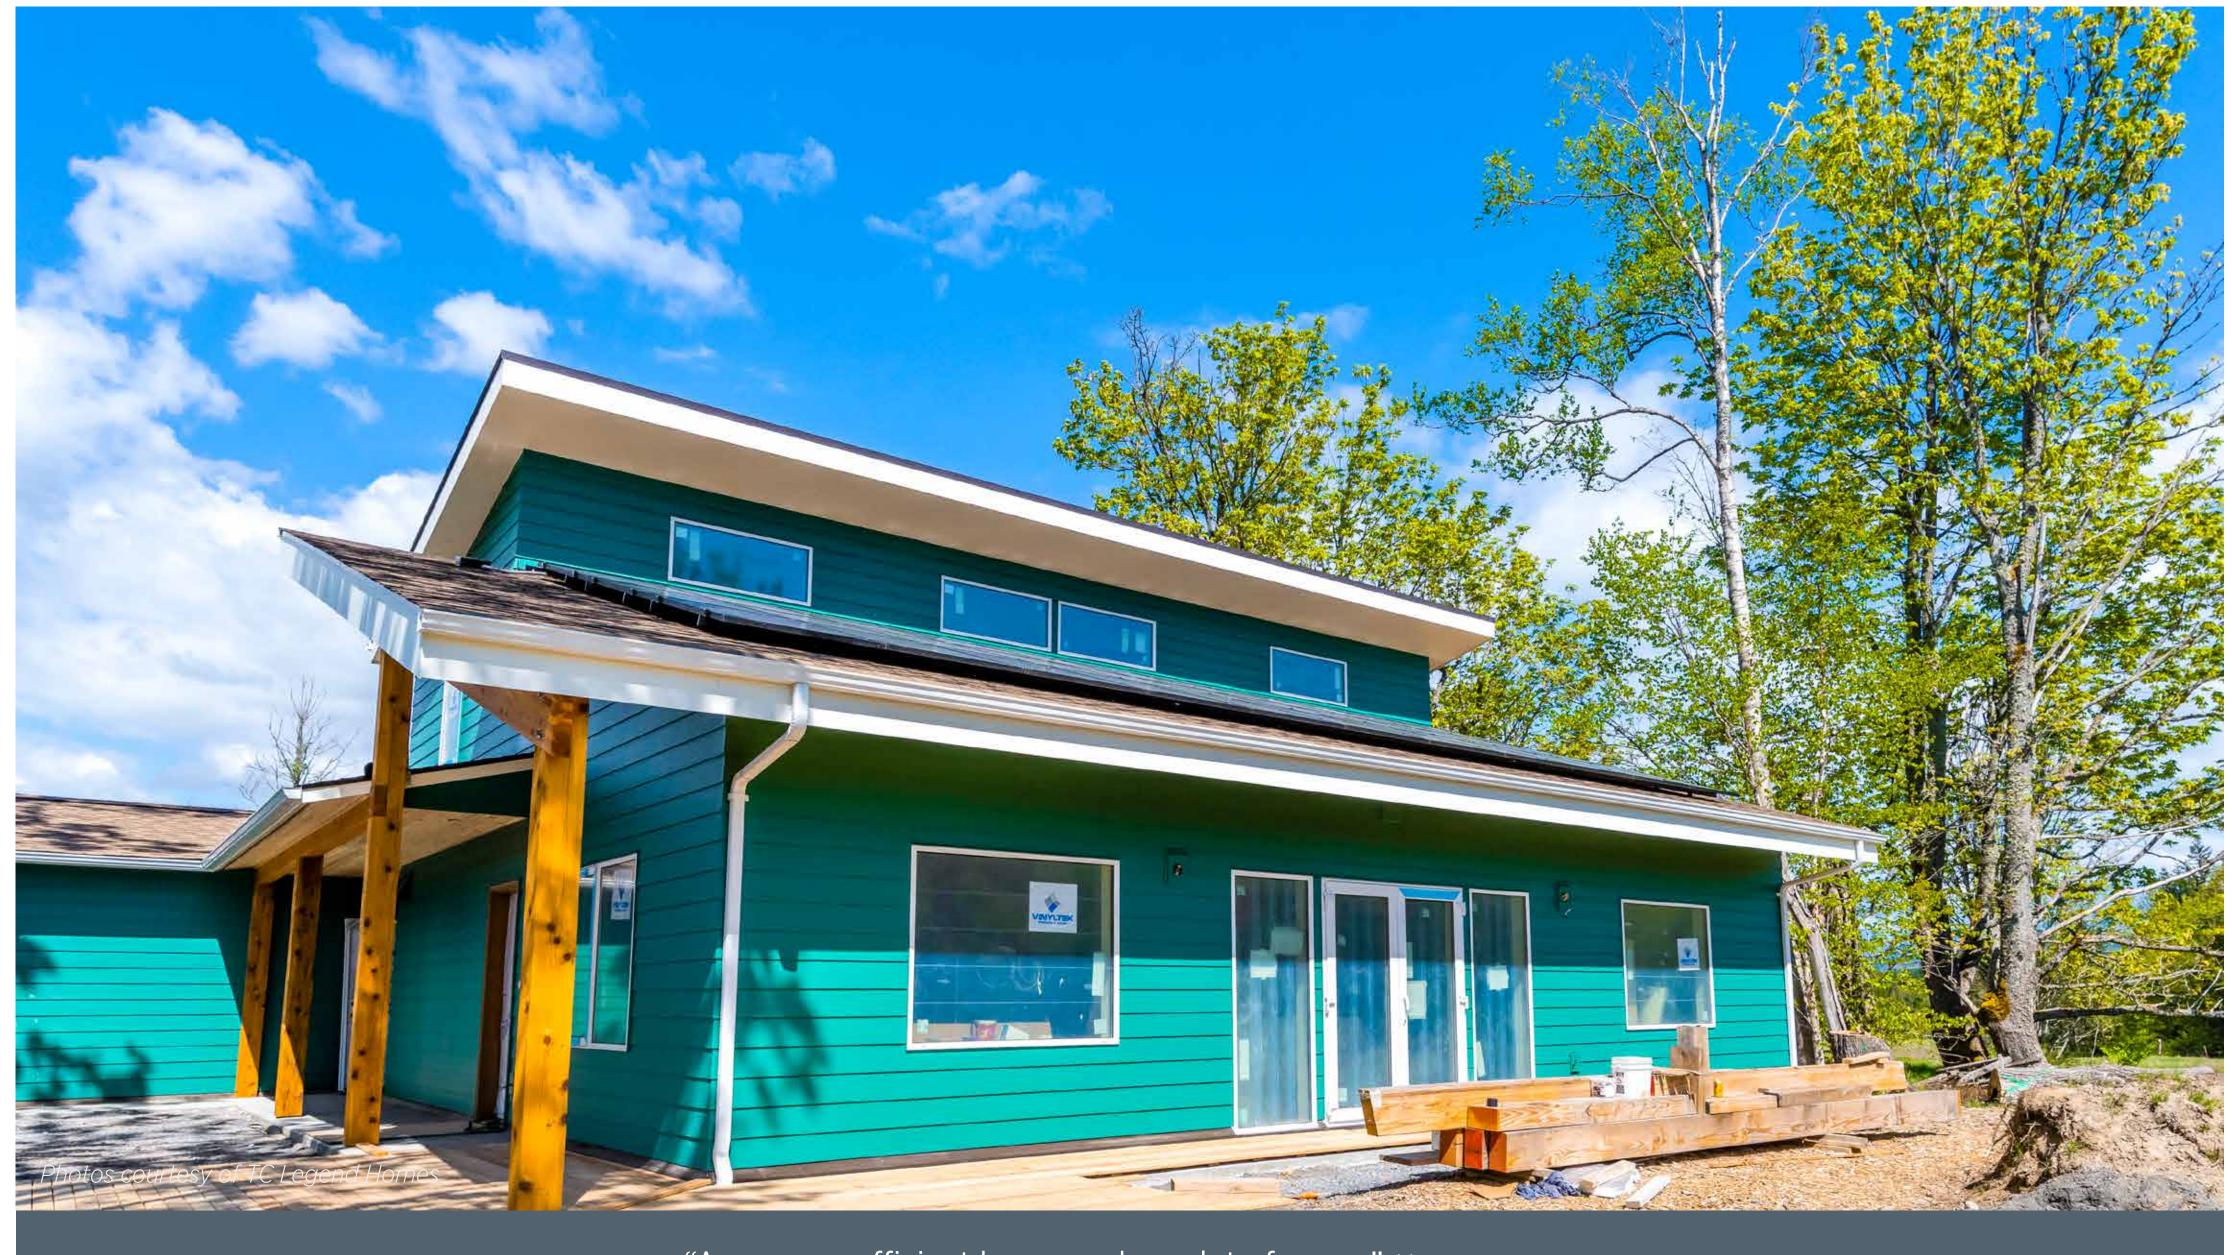

# TC Legend Homes

U.S. DOE

ZERO

ENERGY READY HOME

2022 WINNER

Housing
Innovation
Awards

House in a Hollow | Bellingham, WA | TCLegendHomes.com

## KEY FEATURES

- Walls: SIPs, R-29: 6.5" graphite EPS SIPs; house wrap; fiber cement lap siding.
- Roof: SIP gable and shed roof: 10.25" R-49 (north) and 12.25" R-59 (south) graphite EPS SIPs, asphalt underlayment and asphalt composite roofing.
- Attic: No attic, vaulted ceilings.
- Foundation: Slab on grade: 4" R-20 EPS under slab; ICF stem walls 11.25" R-23.6.
- Windows: Triple-pane, argon-filled, low-e3, vinyl, U=0.15-0.18, SHGC=0.46-0.34.
- Air Sealing: 0.54 ACH50, all SIP joints sealed with double bead of mastic and tape. Windows have a double gasket. Whole-house aerosolized acrylic sealant.
- Ventilation: HRV to HVAC; timer, CO2 and humidity sensors for boost setting.
- HVAC: Air-to-water heat pump with 50% central air handler, 50% radiant, 6.75 COP for cooling, 3.92 COP for heating. Passive heating design with exposed concrete floors.
- Hot Water: Combi air-to-water heat pump for space and water heating, 50-gal, 3.92 COP; electric tankless back-up water heater.
- Lighting: 100% LED, passive and shaded vertical glazing.
- Appliances: ENERGY STAR washing machine, dishwasher, refrigerator, exhaust fan.
- Solar: 10.56-kW, 33 rooftop panels, microinverters.
- Water Conservation: EPA WaterSense-rated fixtures. Central manifold with PEX piping.
- Energy Management System: CO2 sensors, programmable HVAC system.
- Other: Low-VOC and recycled-content products. Aging-in-place design. EV charger installed.