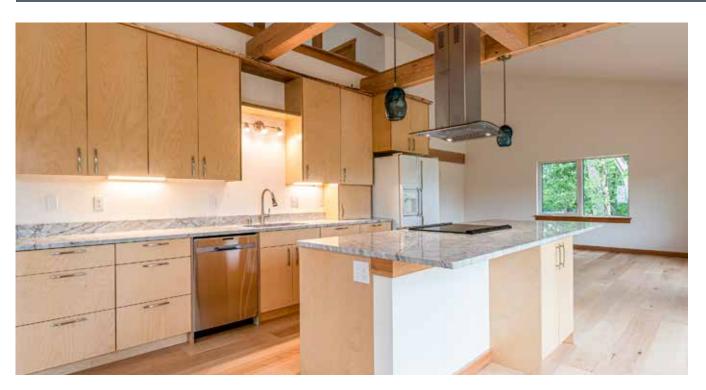

## KEY FEATURES

- Walls: SIPs, R-29: 6.5" graphite EPS SIPs; house wrap; fiber cement lap siding.
- Roof: SIP gable and shed roof: 10.25" R-49 (north) and 12.25" R-59 (south) graphite EPS SIPs, asphalt underlayment and asphalt composite roofing.
- Attic: No attic, vaulted ceilings.
- Foundation: Slab on grade: 4" R-20 EPS under slab; ICF stem walls 11.25" R-23.6.
- Windows: Triple-pane, argon-filled, low-e3, vinyl, U=0.15-0.18, SHGC=0.46-0.34.
- Air Sealing: 0.54 ACH50, all SIP joints sealed with double bead of mastic and tape. Windows have a double gasket. Whole-house aerosolized acrylic sealant.
- Ventilation: HRV to HVAC; timer, CO2 and humidity sensors for boost setting.
- HVAC: Air-to-water heat pump with 50% central air handler, 50% radiant, 6.75 COP for cooling, 3.92 COP for heating. Passive heating design with exposed concrete floors.
- Hot Water: Combi air-to-water heat pump for space and water heating, 50-gal, 3.92 COP; electric tankless back-up water heater.
- Lighting: 100% LED, passive and shaded vertical glazing.
- Appliances: ENERGY STAR washing machine, dishwasher, refrigerator, exhaust fan.
- Solar: 10.56-kW, 33 rooftop panels, microinverters.
- Water Conservation: EPA WaterSense-rated fixtures. Central manifold with PEX piping.
- Energy Management System: CO2 sensors, programmable HVAC system.
- Other: Low-VOC and recycled-content products. Aging-in-place design. EV charger installed.