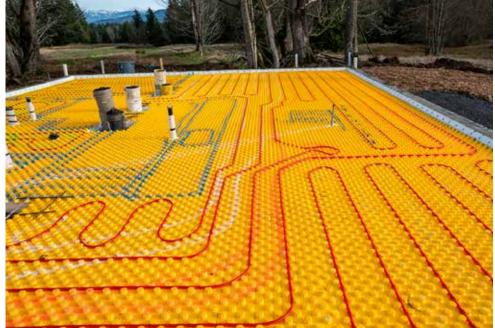

## KEY FEATURES

- Walls: SIPs, R-29: 6.5" graphite EPS SIPs; house wrap; fiber cement lap siding.
- Roof: SIP gable and shed roof: 10.25" R-49 (north) and 12.25" R-59 (south) graphite EPS SIPs, asphalt underlayment and asphalt composite roofing.
- Attic: No attic, vaulted ceilings.
- Foundation: Slab on grade: 4" R-20 EPS under slab; ICF stem walls 11.25" R-23.6.
- Windows: Triple-pane, argon-filled, low-e3, vinyl, U=0.15-0.18, SHGC=0.46-0.34.
- Air Sealing: 0.54 ACH50, all SIP joints sealed with double bead of mastic and tape. Windows have a double gasket. Whole-house aerosolized acrylic sealant.
- Ventilation: HRV to HVAC; timer, CO2 and humidity sensors for boost setting.
- HVAC: Air-to-water heat pump with 50% central air handler, 50% radiant, 6.75 COP for cooling, 3.92 COP for heating. Passive heating design with exposed concrete floors.
- Hot Water: Combi air-to-water heat pump for space and water heating, 50-gal, 3.92 COP; electric tankless back-up water heater.
- Lighting: 100% LED, passive and shaded vertical glazing.
- Appliances: ENERGY STAR washing machine, dishwasher, refrigerator, exhaust fan.
- Solar: 10.56-kW, 33 rooftop panels, microinverters.
- Water Conservation: EPA WaterSense-rated fixtures. Central manifold with PEX piping.
- Energy Management System: CO2 sensors, programmable HVAC system.
- Other: Low-VOC and recycled-content products. Aging-in-place design. EV charger installed.