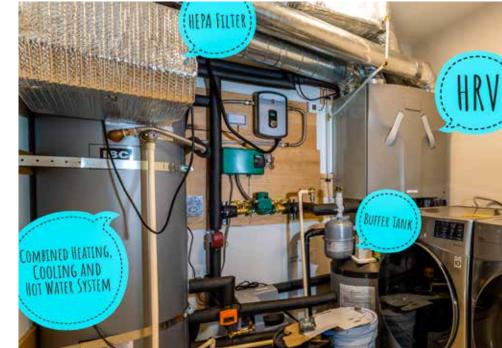

## KEY FEATURES

- Walls: SIPs, R-29: 6.5" graphite EPS SIPs; house wrap; fiber cement lap siding.
- Roof: SIP gable and shed roof: 10.25" R-49 (north) and 12.25" R-59 (south) graphite EPS SIPs, asphalt underlayment and asphalt composite roofing.
- Attic: No attic, vaulted ceilings.
- Foundation: Slab on grade: 4" R-20 EPS under slab; ICF stem walls 11.25" R-23.6.
- Windows: Triple-pane, argon-filled, low-e3, vinyl, U=0.15-0.18, SHGC=0.46-0.34.
- Air Sealing: 0.54 ACH50, all SIP joints sealed with double bead of mastic and tape. Windows have a double gasket. Whole-house aerosolized acrylic sealant.
- Ventilation: HRV to HVAC; timer, CO2 and humidity sensors for boost setting.
- HVAC: Air-to-water heat pump with 50% central air handler, 50% radiant, 6.75 COP for cooling, 3.92 COP for heating. Passive heating design with exposed concrete floors.
- Hot Water: Combi air-to-water heat pump for space and water heating, 50-gal, 3.92 COP; electric tankless back-up water heater.
- Lighting: 100% LED, passive and shaded vertical glazing.
- Appliances: ENERGY STAR washing machine, dishwasher, refrigerator, exhaust fan.
- Solar: 10.56-kW, 33 rooftop panels, microinverters.
- Water Conservation: EPA WaterSense-rated fixtures. Central manifold with PEX piping.
- Energy Management System: CO2 sensors, programmable HVAC system.
- Other: Low-VOC and recycled-content products. Aging-in-place design. EV charger installed.