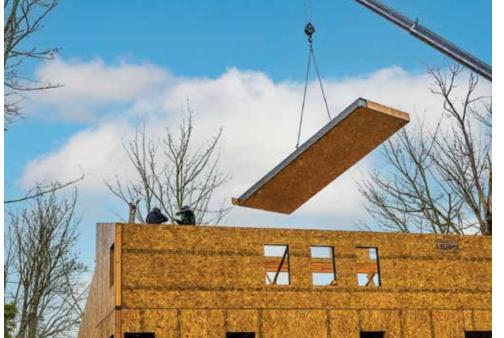

## KEY FEATURES

- Walls: SIPs, R-29: 6.5" graphite EPS SIPs; house wrap; fiber cement lap siding.
- Roof: SIP gable and shed roof: 10.25" R-49 (north) and 12.25" R-59 (south) graphite EPS SIPs, asphalt underlayment and asphalt composite roofing.
- Attic: No attic, vaulted ceilings.
- Foundation: Slab on grade: 4" R-20 EPS under slab; ICF stem walls 11.25" R-23.6.
- Windows: Triple-pane, argon-filled, low-e3, vinyl, U=0.15-0.18, SHGC=0.46-0.34.
- Air Sealing: 0.54 ACH50, all SIP joints sealed with double bead of mastic and tape. Windows have a double gasket. Whole-house aerosolized acrylic sealant.
- Ventilation: HRV to HVAC; timer, CO2 and humidity sensors for boost setting.
- HVAC: Air-to-water heat pump with 50% central air handler, 50% radiant, 6.75 COP for cooling, 3.92 COP for heating. Passive heating design with exposed concrete floors.
- Hot Water: Combi air-to-water heat pump for space and water heating, 50-gal, 3.92 COP; electric tankless back-up water heater.
- Lighting: 100% LED, passive and shaded vertical glazing.
- Appliances: ENERGY STAR washing machine, dishwasher, refrigerator, exhaust fan.
- Solar: 10.56-kW, 33 rooftop panels, microinverters.
- Water Conservation: EPA WaterSense-rated fixtures. Central manifold with PEX piping.
- Energy Management System: CO2 sensors, programmable HVAC system.
- Other: Low-VOC and recycled-content products. Aging-in-place design. EV charger installed.