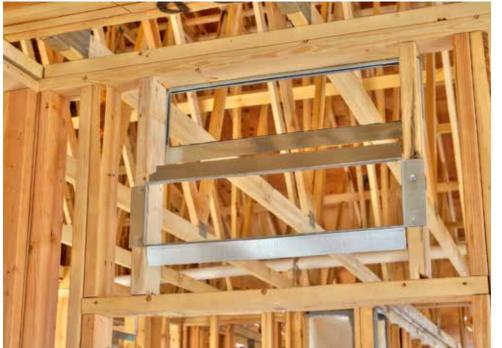

## KEY FEATURES

- Walls: Double wall, R-39 total: two 2x4 24" o.c. walls set 2.5" apart, advanced framed, 9.5" R-39 blown fiberglass, 7/16" OSB sheathing, drain wrap, engineered wood siding.
- Roof: Gable truss roof: 10-mil synthetic underlayment, 30-year asphalt shingles.
- Attic: Vented attic: 16" R-50 blown-in fiberglass, 14" raised energy trusses.
- Foundation: Basement: poured concrete; finished basement walls are 2x4 24" o.c. with R-15 fiberglass batts. Unfinished walls have R-19 fiberglass drape. Active radon vent.
- Windows: Double-pane, argon-filled, low-e, vinyl frame, U=0.23, SHGC=0.21.
- Air Sealing: 1.34 ACH50, closed-cell spray foam rim joists, canned foam at all top plates.
- Ventilation: Continuous exhaust + fresh air supply; temperature and humidity sensors.
- HVAC: Central air-source heat pump, 10 HSPF, 3.24 COP, 19.5 SEER, compact duct design.
- Hot Water: Heat pump water heater, 3.55 UEF, 65-gal.
- Lighting: 100% LED lighting.
- Appliances: ENERGY STAR dishwasher, refrigerators, clothes washer, clothes dryer.
- Solar: 9.88-kW rooftop panels, 10-kW battery storage.
- Water Conservation: EPA WaterSense rated low-flow fixtures, PEX piping: push-button hot-water recirculation pipe. Drip and smart irrigation.
- Energy Management System: Monitoring system tracks energy production and usage. Wi-Fi appliances and doorbell.
- Other: No-VOC paint, Green Label Plus carpet, KCMA-certified cabinetry, GreenGuardcertified hardwood flooring. Prewired for EV charging.