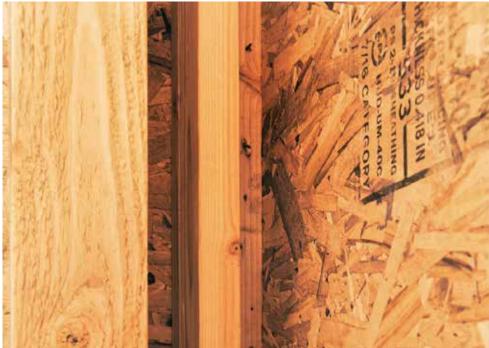

## KEY FEATURES

- Walls: Double wall, R-39 total: two 2x4 24" o.c. walls set 2.5" apart, advanced framed, 9.5" R-39 blown fiberglass, 7/16" OSB sheathing, drain wrap, engineered wood siding.
- Roof: Gable truss roof: 10-mil synthetic underlayment, 30-year asphalt shingles.
- Attic: Vented attic: 16" R-50 blown-in fiberglass, 14" raised energy trusses.
- Foundation: Basement: poured concrete; finished basement walls are 2x4 24" o.c. with R-15 fiberglass batts. Unfinished walls have R-19 fiberglass drape. Active radon vent.
- Windows: Double-pane, argon-filled, low-e, vinyl frame, U=0.23, SHGC=0.21.
- Air Sealing: 1.34 ACH50, closed-cell spray foam rim joists, canned foam at all top plates.
- Ventilation: Continuous exhaust + fresh air supply; temperature and humidity sensors.
- HVAC: Central air-source heat pump, 10 HSPF, 3.24 COP, 19.5 SEER, compact duct design.
- Hot Water: Heat pump water heater, 3.55 UEF, 65-gal.
- Lighting: 100% LED lighting.
- Appliances: ENERGY STAR dishwasher, refrigerators, clothes washer, clothes dryer.
- Solar: 9.88-kW rooftop panels, 10-kW battery storage.
- Water Conservation: EPA WaterSense rated low-flow fixtures, PEX piping: push-button hot-water recirculation pipe. Drip and smart irrigation.
- Energy Management System: Monitoring system tracks energy production and usage. Wi-Fi appliances and doorbell.
- Other: No-VOC paint, Green Label Plus carpet, KCMA-certified cabinetry, GreenGuardcertified hardwood flooring. Prewired for EV charging.