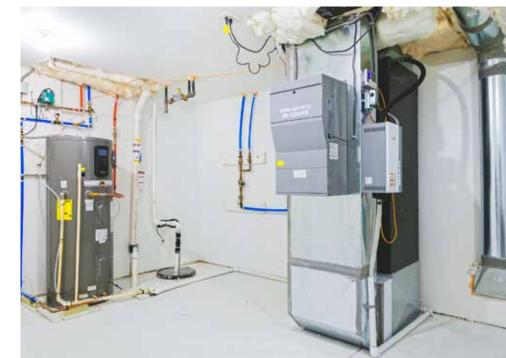

## KEY FEATURES

- Walls: Double wall, R-39 total: two 2x4 24" o.c. walls set 2.5" apart, advanced framed, 9.5" R-39 blown fiberglass, 7/16" OSB sheathing, drain wrap, engineered wood siding.
- Roof: Gable truss roof: 10-mil synthetic underlayment, 30-year asphalt shingles.
- Attic: Vented attic: 16" R-50 blown-in fiberglass, 14" raised energy trusses.
- Foundation: Basement: poured concrete; finished basement walls are 2x4 24" o.c. with R-15 fiberglass batts. Unfinished walls have R-19 fiberglass drape. Active radon vent.
- Windows: Double-pane, argon-filled, low-e, vinyl frame, U=0.23, SHGC=0.21.
- Air Sealing: 1.34 ACH50, closed-cell spray foam rim joists, canned foam at all top plates.
- Ventilation: Continuous exhaust + fresh air supply; temperature and humidity sensors.
- HVAC: Central air-source heat pump, 10 HSPF, 3.24 COP, 19.5 SEER, compact duct design.
- Hot Water: Heat pump water heater, 3.55 UEF, 65-gal.
- Lighting: 100% LED lighting.
- Appliances: ENERGY STAR dishwasher, refrigerators, clothes washer, clothes dryer.
- Solar: 9.88-kW rooftop panels, 10-kW battery storage.
- Water Conservation: EPA WaterSense rated low-flow fixtures, PEX piping: push-button hot-water recirculation pipe. Drip and smart irrigation.
- Energy Management System: Monitoring system tracks energy production and usage. Wi-Fi appliances and doorbell.
- Other: No-VOC paint, Green Label Plus carpet, KCMA-certified cabinetry, GreenGuardcertified hardwood flooring. Prewired for EV charging.