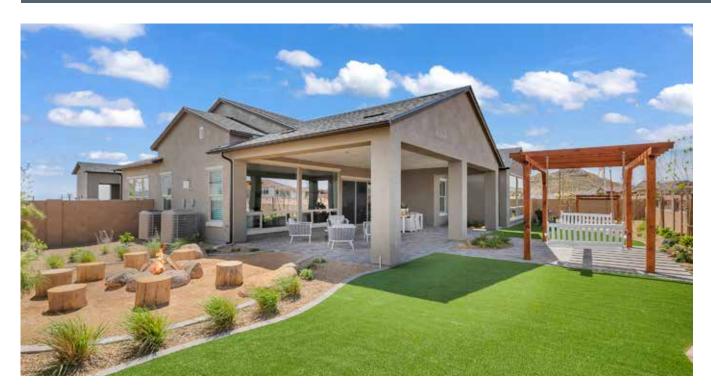

## KEY FEATURES

- Walls: 2x6, 16" o.c. R-21: 5.5" open-cell spray foam, house wrap, R-5 insulation, stucco.
- Roof: Truss gable and hip roof:  $\frac{1}{2}$ " OSB sheathing, asphalt felt paper, shingles.
- Attic: Unvented attic, 11" R-33 open-cell spray foam on underside of roof deck.
- Foundation: Slab on grade: poured concrete, R-10 rigid foam insulation around slab perimeter.
- Windows: Double-pane; low-e; vinyl frame; U=0.29; SHGC=0.23; fixed and single-hung.
- Air Sealing: 1.44 ACH50; open-cell spray foamed exterior walls and attic; drywall gaskets at top and bottom plates and openings.
- Ventilation: ERV with MERV 13 filters; humidistats in kitchen, baths, laundry.
- **HVAC:** Central air source heat pump, 12 HSPF, 22 SEER, 14 EER; variable-speed compressor, flex duct.
- Hot Water: Electric tank, 80-gal, 3.42 EF, recirculation pump.
- Lighting: 100% LED lighting with timers.
- Appliances: ENERGY STAR dishwasher, refrigerator.
- Solar: 6.12-kW rooftop panels, pre-wired for battery storage.
- Water Conservation: Whole house is EPA WaterSense certified. Adaptive scheduling recirculation. Drought-resistant landscaping, drip irrigation, smart/predictive irrigation.
- Energy Management System: Programmable thermostat.
- Other: MPI green performance standard paint.