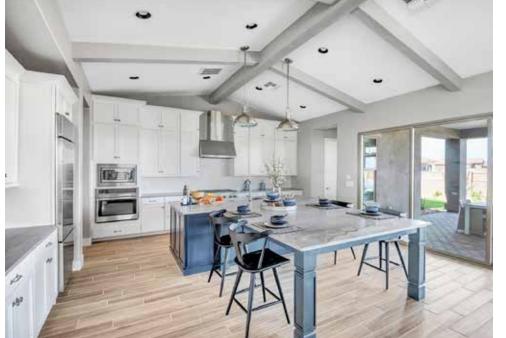

## PROJECT DATA

• **Layout:** 3 bdrm, 4 bath, 1 fl, 2,889 ft<sup>2</sup>

Climate: IECC 4B, mixed-dry
Completed: December 2021

Category: Production

## KEY FEATURES

- Walls: 2x6, 16" o.c. R-21: 5.5" open-cell spray foam, house wrap, R-5 insulation, stucco.
- Roof: Truss gable and hip roof:  $\frac{1}{2}$ " OSB sheathing, asphalt felt paper, shingles.
- Attic: Unvented attic, 11" R-33 open-cell spray foam on underside of roof deck.
- Foundation: Slab on grade: poured concrete, R-10 rigid foam insulation around slab perimeter.
- Windows: Double-pane; low-e; vinyl frame; U=0.29; SHGC=0.23; fixed and single-hung.
- Air Sealing: 1.44 ACH50; open-cell spray foamed exterior walls and attic; drywall gaskets at top and bottom plates and openings.
- Ventilation: ERV with MERV 13 filters; humidistats in kitchen, baths, laundry.
- **HVAC:** Central air source heat pump, 12 HSPF, 22 SEER, 14 EER; variable-speed compressor, flex duct.
- Hot Water: Electric tank, 80-gal, 3.42 EF, recirculation pump.
- Lighting: 100% LED lighting with timers.
- Appliances: ENERGY STAR dishwasher, refrigerator.
- Solar: 6.12-kW rooftop panels, pre-wired for battery storage.
- Water Conservation: Whole house is EPA WaterSense certified. Adaptive scheduling recirculation. Drought-resistant landscaping, drip irrigation, smart/predictive irrigation.
- Energy Management System: Programmable thermostat.
- Other: MPI green performance standard paint.