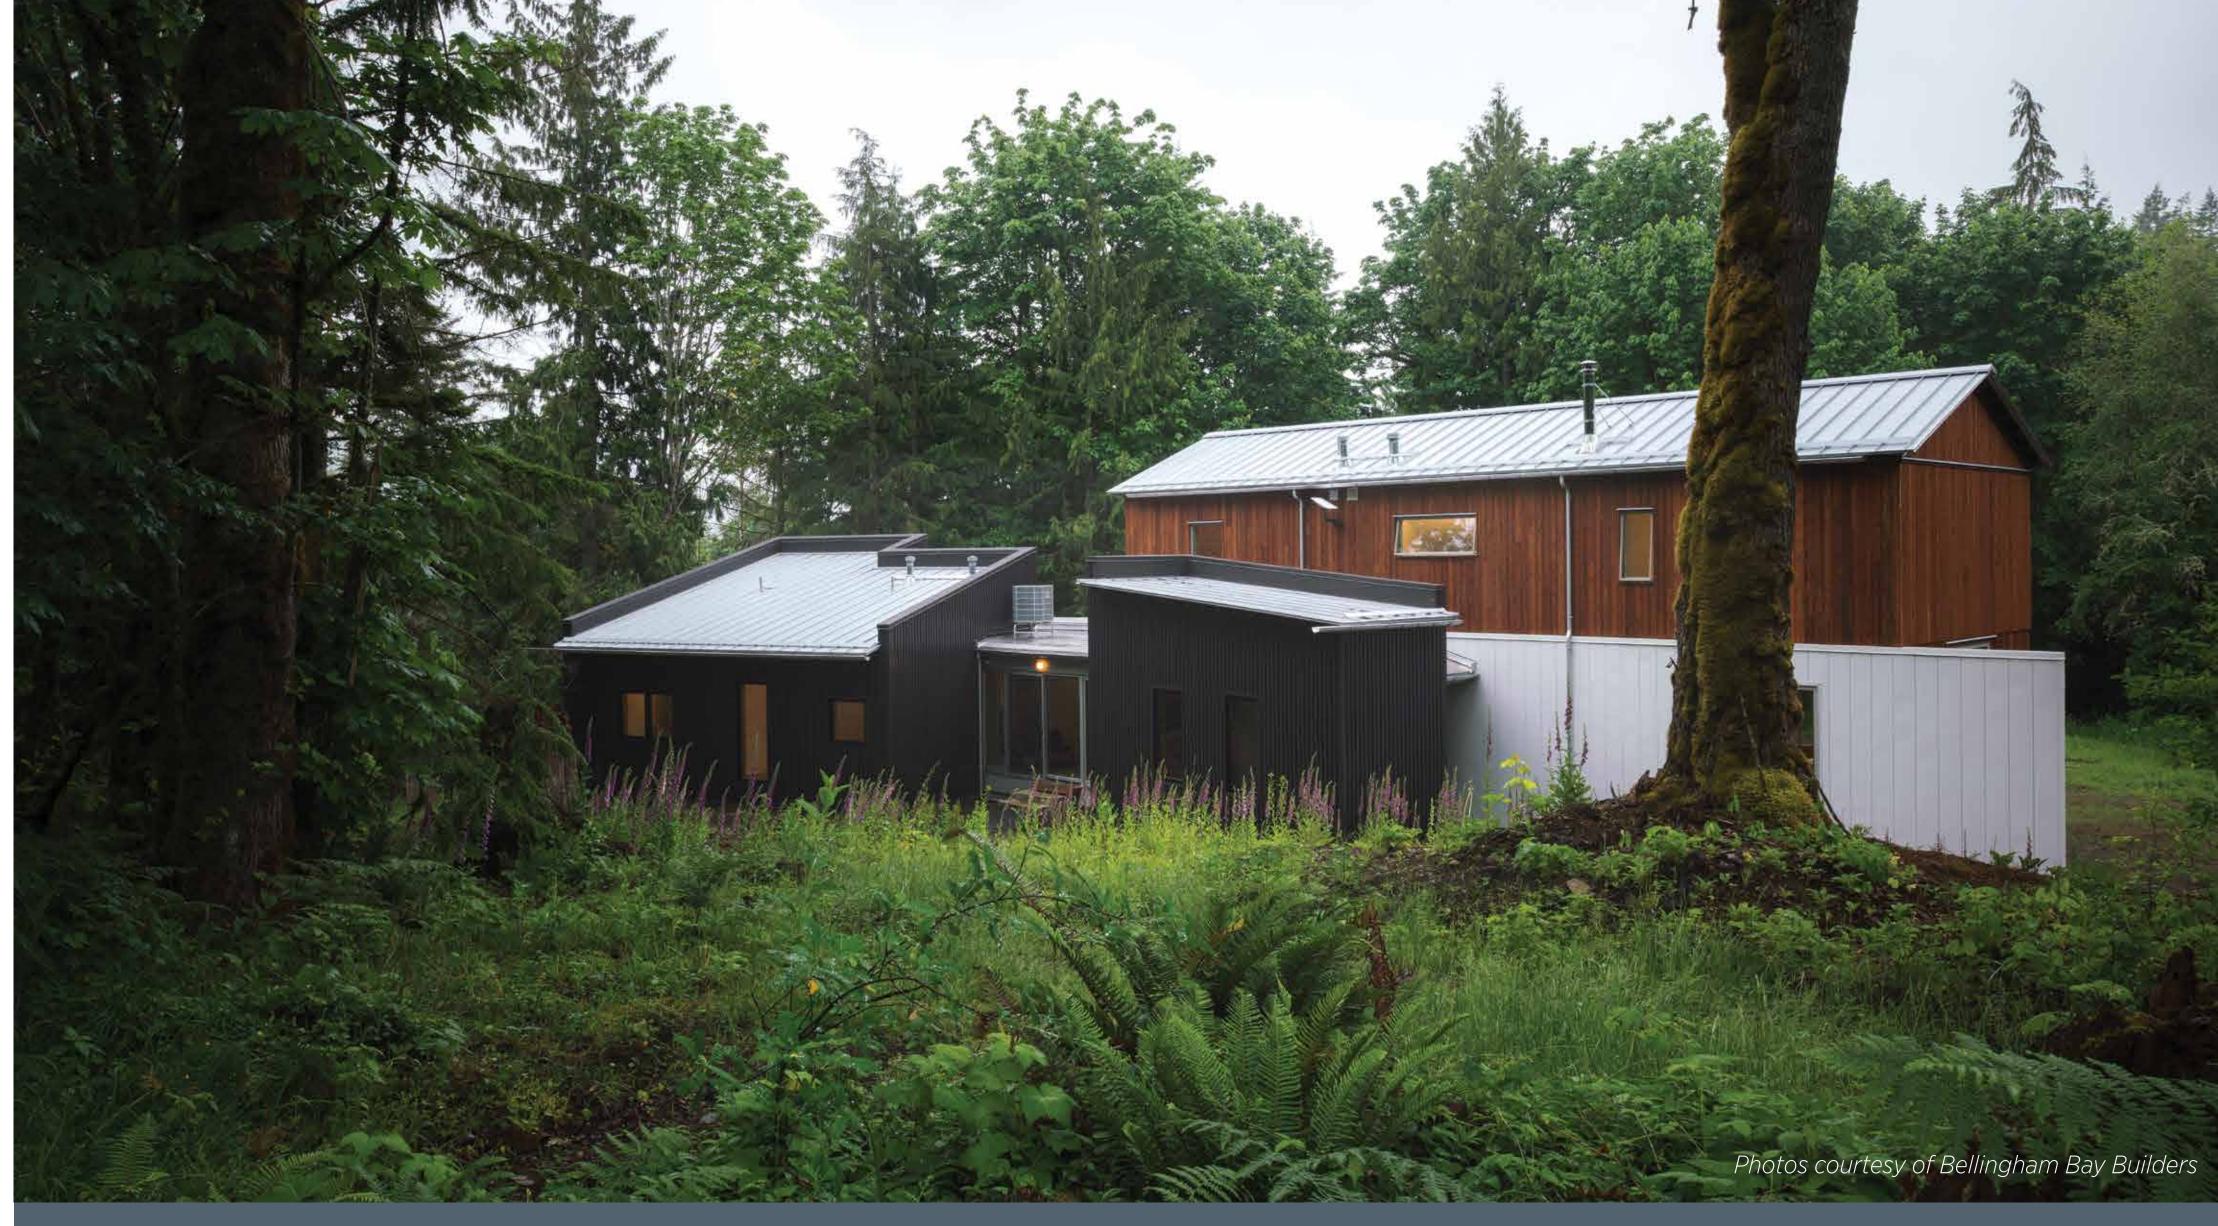

# Bellingham Bay Builders

Silver Residence | Maple Falls, WA | BellinghamBayBuilders.com

"I haven't looked at a thermostat since we moved in." Homeowner

## PROJECT DATA

• **Layout:** 4 bdrm, 3 bath, 2 fls, 2,340 ft<sup>2</sup>

Climate: IECC 4C, marine
Completed: June 2023
Category: Custom for Buyer