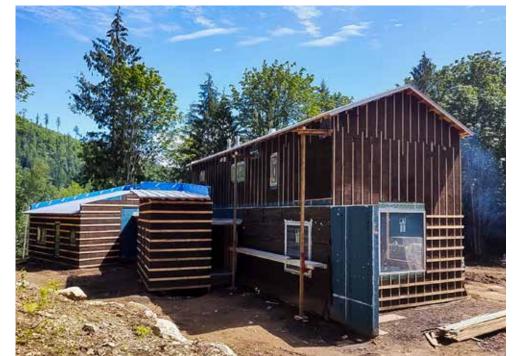

## KEY FEATURES

- Walls: 2x6, 16" o.c. + 1" cork, R-27 total: advanced framed, R-23 blown fiberglass, coated sheathing, liquid flashing, 1" cork insulation, wood furring, wood or metal siding.
- **Roof:** 3 roofs: gable truss roof vented; vaulted parallel-chord truss roof vented; flat-chord truss roof unvented. OSB sheathing; self-adhered underlayment; metal roofing or TPO membrane.
- Attic: R-60 blown fiberglass on flat ceilings, R-49 fiberglass batt on sloped ceilings and flat roof. R-23 BIBS fiberglass on attic kneewalls.
- Foundation: Vented crawlspace.
- Windows: Double-pane, U-0.27, SHGC-0.3, low-e4, argon fill, wood/aluminum frame.
- Air Sealing: 3.22 ACH50, liquid flashing of all seams and penetrations in walls and subfloor. Taped bottom plate. Ceiling sheetrock sealed to walls with acoustical caulk.
- Ventilation: Two HRVs, all ducts inside. Boost switches in bathrooms and kitchen.
- HVAC: Air-to-water heat pump for hydronic radiant floor heat, 10.5 HSPF, 3.08 COP. No AC.
- Hot Water: Heat pump water heater, 80-gal, 3.45 UEF. Ducted intake air from attic, ducted exhaust to outside. Both ducts insulated. Timer-controlled recirculation pump.
- Lighting and Appliances: LED lighting, all-electric ENERGY STAR appliances.
- Solar: 7.2 kW of PV, 14 kWh battery storage.
- Other: All-electric except wood-burning fireplace. One EV car charger.